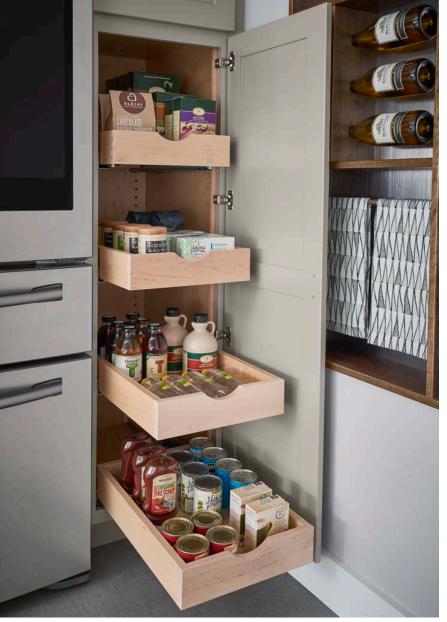

Islander Sheer

Tall Pantry with Roll-Out Trays

### **Storage Solutions**

Knife Block Drawer Insert

Drawer Organizer

Pull-Out Storage Cabinet

Additional options available at cliqstudios.com

Harrison Maple Sandalwood and Harrison Oak Cottage White