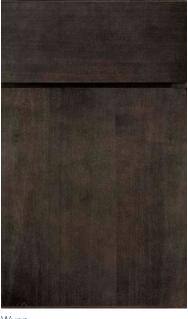

Shown in Cherry Chestnut with slab drawer front; optional 5-piece drawer front available.

Wynn Shown in Maple Smoke with slab drawer front; only available in stained finishes.

Cherry Maple

All door styles are available in select paint and stain finishes (Pg. 6-9). See your designer for more color selections.