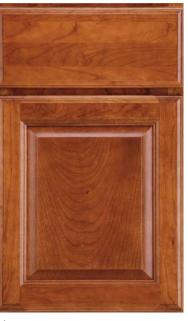

### **Styles and Wood Species**

Adrian Shown in Cherry Peppercorn with slab drawer front; optional 5-piece drawer front available.

Cherry Maple

Brady Shown in Maple White Icing with slab drawer front; optional 5-piece drawer front available.