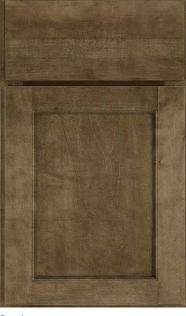

Shown in Cherry Chestnut with slab drawer front; optional 5-piece drawer front available.

Wynn Shown in Maple Smoke with slab drawer front; only available in stained finishes.

Cherry Maple

All door styles are available in select paint and stain finishes (Pg. 6-9). See your designer for more color selections.