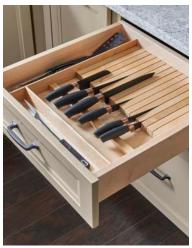

### **Storage Solutions**

Knife Block Drawer Insert

Drawer Organizer

Pull-Out Storage Cabinet

Additional options available at cliqstudios.com

Harrison Maple Sandalwood and Harrison Oak Cottage White