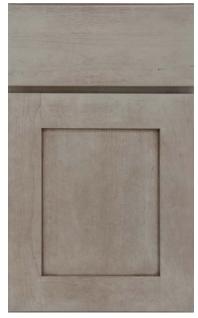

### **Styles and Wood Species**

Adrian Shown in Cherry Peppercorn with slab drawer front; optional 5-piece drawer front available.

Cherry Maple

Brady Shown in Maple White Icing with slab drawer front; optional 5-piece drawer front available.

Cherry Maple Oak

Shown in Maple Eagle Rock with slab drawer front; optional 5-piece drawer front available.

Brentwood Shown in Maple Gale with slab drawer front; optional 5-piece drawer front available.