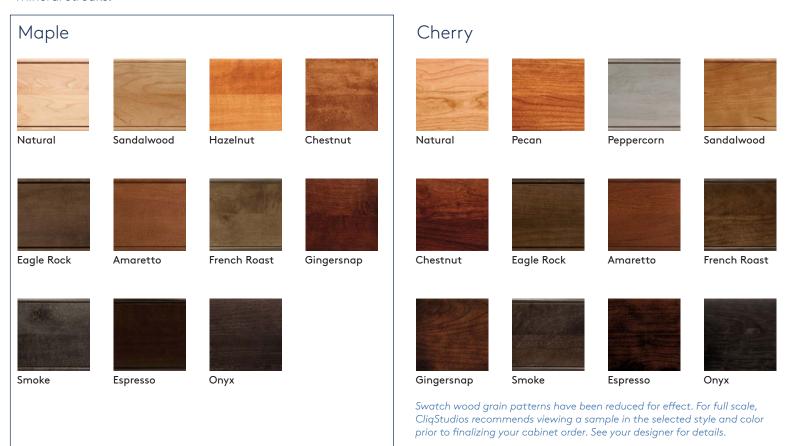

#### Oak

Eagle Rock

Hickory

Pecan

Amaretto

French Roast

Smoke

Peppercorn

Amaretto

Smoke

Sandalwood

French Roast

Espresso

Onyx

Walnut

#### Coastal Collection

Reflect the sand and sea with calming Coastal Collection colors. This nature-inspired palette will add warmth and texture to your space with sheer finishes.

Swatch wood grain patterns have been reduced for effect. For full scale, CliqStudios recommends viewing a sample in the selected style and color prior to finalizing your cabinet order. See your designer for details.