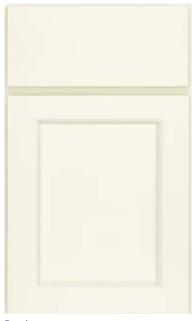

#### **Styles and Wood Species**

Harrison Shown in Maple Castle Rock Sheer with slab drawer front; optional 5-piece drawer front available.

Cherry Maple Oak

Shown in Harrison Cherry Pecan with slab drawer front; optional 5-piece drawer front available.