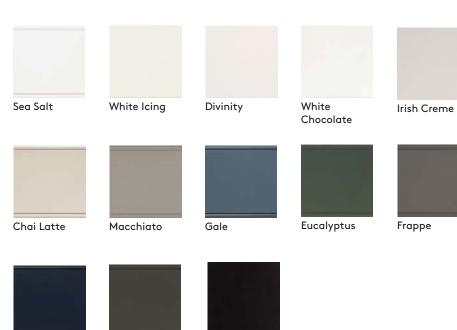

#### Maple

Celeste

Carriage

Black

Earl Grey

Harrison door style shown in [clockwise from top left] Maple Eucalyptus, Maple Frappe, Maple Gale and Maple Sea Salt