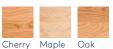

Cherry Maple Oak

Shown in Maple Eagle Rock with slab drawer front; optional 5-piece drawer front available.

Brentwood Shown in Maple Gale with slab drawer front; optional 5-piece drawer front available.

#### **Styles and Wood Species**

Harrison Shown in Maple Castle Rock Sheer with slab drawer front; optional 5-piece drawer front available.

Cherry Maple Oak

Shown in Harrison Cherry Pecan with slab drawer front; optional 5-piece drawer front available.