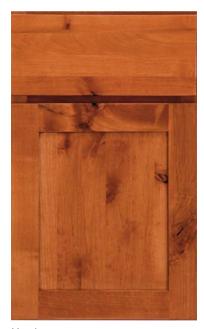

#### **Styles and Wood Species**

Harrison Shown in Maple Castle Rock Sheer with slab drawer front; optional 5-piece drawer front available.

Cherry Maple Oak

Shown in Harrison Cherry Pecan with slab drawer front; optional 5-piece drawer front available.