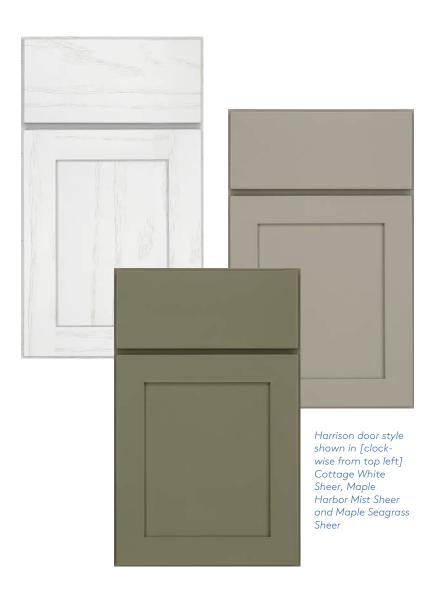

#### **Styles and Wood Species**

Harrison Shown in Maple Castle Rock Sheer with slab drawer front; optional 5-piece drawer front available.

Cherry Maple Oak

Shown in Harrison Cherry Pecan with slab drawer front; optional 5-piece drawer front available.