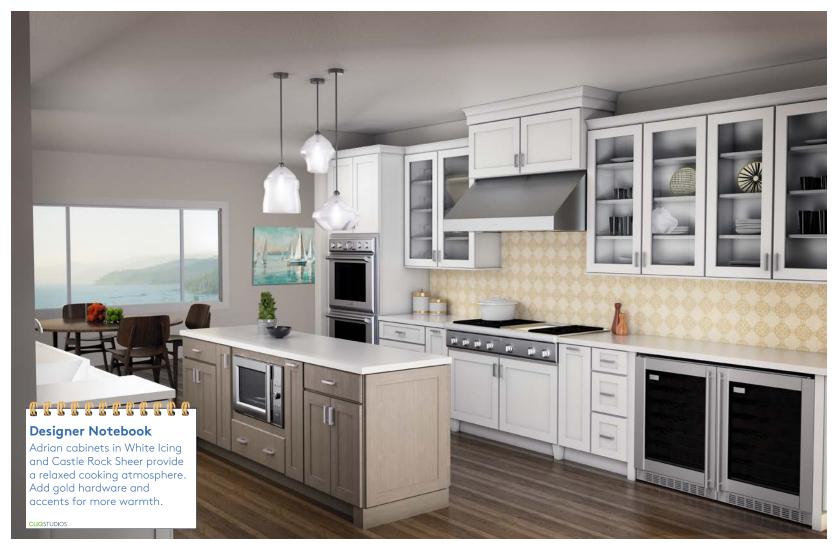

y recommend CliqStudios for your next project." - Peter

# **CLIQ**STUDIOS°



Welcome to CliqStudios.

Our design team will bring your ideas to life. You'll receive so much more than cabinets when you work with CliqStudios. You can be confident you are getting the best selection, best design, and best price.

Our customers tell us everyday how much they appreciate CliqStudios' simple, direct process and design expertise. Design expertise means you'll get fresh ideas, smart solutions that meet your budget, and just the right options to make a project picture-perfect.

You'll receive detailed floor plans, photo-quality renderings and 3D lifelike walk-throughs. You'll truly see what your new kitchen will look like before you order.

Thank you for inviting us to be a part of your project.





Adrian Maple White Icing and Castle Rock Sheer

### **Styles and Wood Species**



Adrian Shown in Cherry Peppercorn with slab drawer front; optional 5-piece drawer front available.



Cherry Maple



Brady Shown in Maple White Icing with slab drawer front; optional 5-piece drawer front available.



Cherry Maple Oak





Shown in Maple Eagle Rock with slab drawer front; optional 5-piece drawer front available.





Brentwood Shown in Maple Gale with slab drawer front; optional 5-piece drawer front available.





All door styles are available in select paint and stain finishes (Pg. 6-9). See your designer for more color selections.

#### **Styles and Wood Species**



Harrison Shown in Maple Castle Rock Sheer with slab drawer front; optional 5-piece drawer front available.



Cherry Map