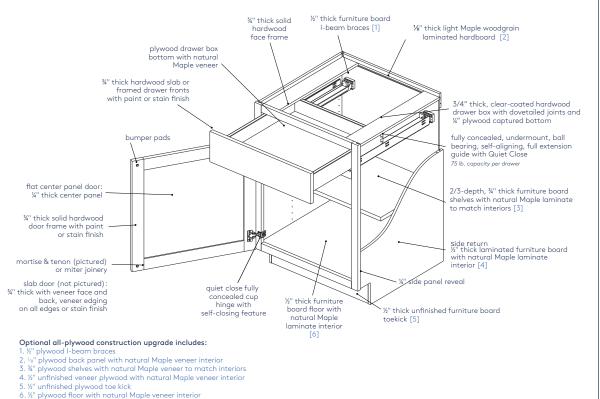

#### Craftsman Silverline Box Construction

Standard cabinet box construction features furniture board, with an optional all-plywood construction upgrade, noted in **light blue**.