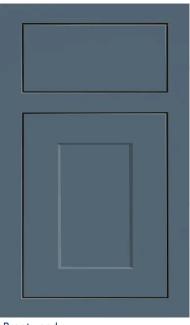

### **Styles and Wood Species**

Adrian Shown in Cherry Peppercorn with slab drawer front; optional 5-piece drawer front available.

Cherry Maple

Brady Shown in Maple White Icing with slab drawer front; optional 5-piece drawer front available.