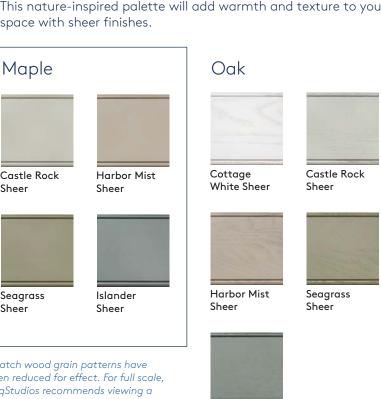

#### Coastal Collection

Reflect the sand and sea with calming Coastal Collection colors. This nature-inspired palette will add warmth and texture to your space with sheer finishes.

Swatch wood grain patterns have been reduced for effect. For full scale, CliqStudios recommends viewing a sample in the selected style and color prior to finalizing your cabinet order. See your designer for details.