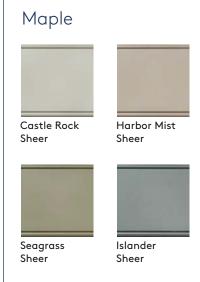

#### Coastal Collection

Reflect the sand and sea with calming Coastal Collection colors. This nature-inspired palette will add warmth and texture to your space with sheer finishes.

Swatch wood grain patterns have been reduced for effect. For full scale, CliqStudios recommends viewing a sample in the selected style and color prior to finalizing your cabinet order. See your designer for details.