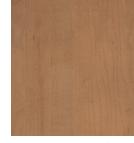

#### Hardwood Finishes

Our hardwood has a smooth texture and even grain patterns. Hardwood can vary from creamy white to light pink or reddish brown. It will amber as it ages. Characteristics may include fine brown lines, wavy or curly graining, bird's eye dots and mineral streaks.

Natural Hardwood Stain

Harvest Hardwood Stain

Fossil Hardwood Stain

Timber Hardwood Stain

Chai Hardwood Stain

Stout Hardwood Stain

Swatch wood grain patterns have been reduced for effect. For full scale, CliqStudios recommends viewing a sample in the selected style and color prior to finalizing your cabinet order. See your designer for details.