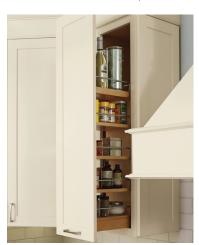

## **Storage Solutions**

Wall Lazy Susan

Wall Pull-out Pantry

2-Drawer Base with Roll-out and Peg Drawer Organizer

Wood Tiered Cutlery Divider Drawer

Wall Easy Reach Corner