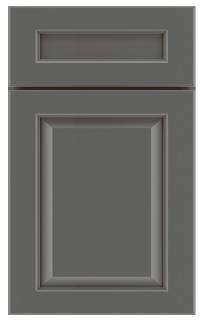

## **Styles and Colors**

Fairfield Shown in Chai with 5-piece drawer front

Fairfield Shown in Mist with slab drawer front

**Kirby**Shown in Lily
with 5-piece drawer front

Winfield Shown in Slate with 5-piece drawer front