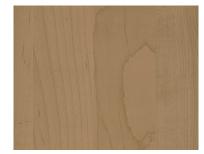

#### Hardwood Finishes

Our hardwood has a smooth texture and even grain patterns. Hardwood can vary from creamy white to light pink or reddish brown. It will amber as it ages. Characteristics may include fine brown lines, wavy or curly graining, bird's eye dots and mineral streaks.

Natural Hardwood Stain

Harvest Hardwood Stain

Fossil Hardwood Stain

Timber Hardwood Stain

Chai Hardwood Stain

Stout Hardwood Stain

Swatch wood grain patterns have been reduced for effect. For full scale, CliqStudios recommends viewing a sample in the selected style and color prior to finalizing your cabinet order. See your designer for details.