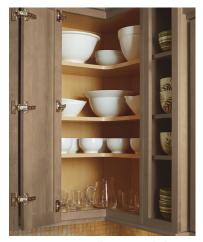

## **Storage Solutions**

Wall Lazy Susan

Wall Pull-out Pantry

2-Drawer Base with Roll-out and Peg Drawer Organizer

Wood Tiered Cutlery Divider Drawer

Wall Easy Reach Corner