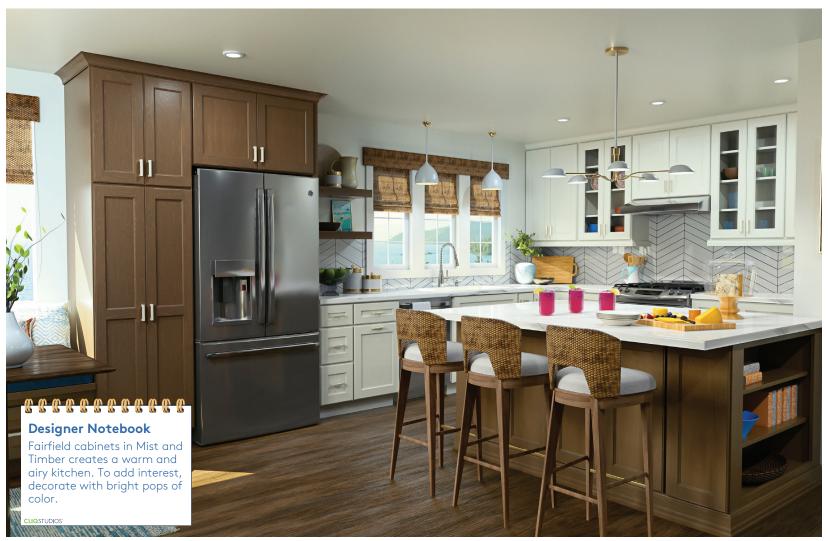

oom, add roll-out trays, protective sink base mats, and open cabinets for baskets. And for thoughtful storage in bathrooms, use make up drawers, linen closets, drawer cabinets, and matching wood-framed mirrors.

Now it's simple to transform every room in the home with creativity and style. Discover more perfect storage pieces to fit every need leaving you with an endlessly stylish and efficient home.



Linen Closet with Removable Hamper

## **Storage Solutions**



Wall Lazy Susan



Wall Pull-out Pantry



2-Drawer Base with Roll-out and Peg Drawer Organizer



Wood Tiered Cutlery Divider Drawer



Wall Easy Reach Corner

## **Storage Solutions**



Cooking Utensil Divider



Pull-out Spice Rack



Component Drawers

## **Storage Solutions**









Super Base Pantry



Roll-out Trays



Fairfield Timber and Mist

# CLIQ STUDIOS°

- Personalized Design
- Made-to-Order Cabinets
- Made in USA
- Easy-to-Use Financing
- Price Match Guarantee
- Lifetime Warranty

Let's start your free design today!

888-350-1242 cliqstudios.com

#### Signature Plus Line Box Construction

Standard cabinet box construction features furniture board, with an optional all-plywood construction upgrade, noted in **light blue**.