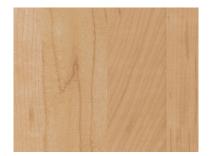

#### Hardwood Finishes

Our hardwood has a smooth texture and even grain patterns. Hardwood can vary from creamy white to light pink or reddish brown. It will amber as it ages. Characteristics may include fine brown lines, wavy or curly graining, bird's eye dots and mineral streaks.

Natural Hardwood Stain

Harvest Hardwood Stain

Fossil Hardwood Stain

Timber Hardwood Stain

Chai Hardwood Stain

Stout Hardwood Stain

Swatch wood grain patterns have been reduced for effect. For full scale, CliqStudios recommends viewing a sample in the selected style and color prior to finalizing your cabinet order. See your designer for details.