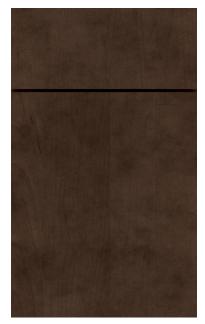

Natural Hardwood Stain

Harvest Hardwood Stain

Fossil Hardwood Stain

Timber Hardwood Stain

Chai Hardwood Stain

Stout Hardwood Stain

Swatch wood grain patterns have been reduced for effect. For full scale, CliqStudios recommends viewing a sample in the selected style and color prior to finalizing your cabinet order. See your designer for details.