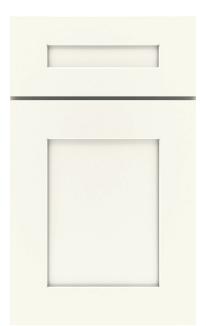

## **Styles and Colors**

Fairfield Shown in Chai with 5-piece drawer front

Fairfield Shown in Mist with slab drawer front

**Kirby**Shown in Lily
with 5-piece drawer front

Winfield Shown in Slate with 5-piece drawer front