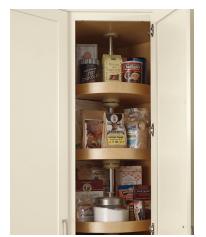

## **Storage Solutions**

Wall Lazy Susan

Wall Pull-out Pantry

2-Drawer Base with Roll-out and Peg Drawer Organizer

Wood Tiered Cutlery Divider Drawer

Wall Easy Reach Corner