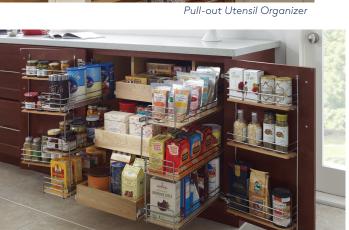

## **Storage Solutions**

Wall Lazy Susan

Wall Pull-out Pantry

2-Drawer Base with Roll-out and Peg Drawer Organizer

Wood Tiered Cutlery Divider Drawer

Wall Easy Reach Corner

## **Storage Solutions**

Cooking Utensil Divider

Pull-out Spice Rack

Component Drawers

## **Storage Solutions**

Super Base Pantry

Roll-out Trays

Fairfield Timber and Mist