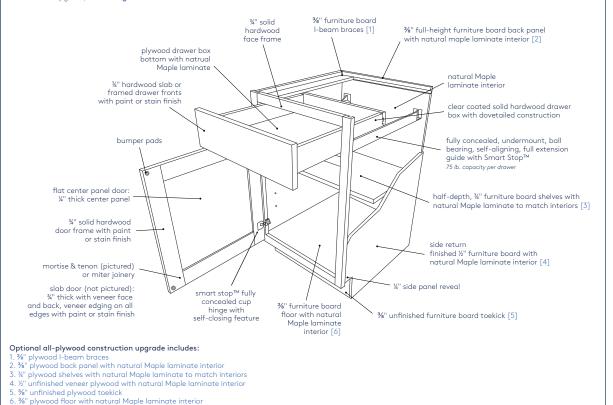

#### Signature Plus Line Box Construction

Standard cabinet box construction features furniture board, with an optional all-plywood construction upgrade, noted in **light blue**.