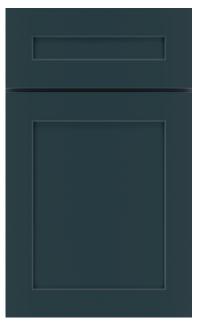

ppreciate CliqStudios' simple, direct process and design expertise. Design expertise means you'll get fresh ideas, smart solutions and just the right options to make a project picture-perfect.

You'll receive detailed floor plans, photo-quality renderings and 3D lifelike walk-throughs. You'll truly see what your new kitchen will look like before you order.

Thank you for inviting us to be a part of your project.





Kirby Lily and Indigo

## **Styles and Colors**



Fairfield Shown in Chai with 5-piece drawer front



Fairfield Shown in Mist with slab drawer front



**Kirby**Shown in Lily
with 5-piece drawer front



Winfield Shown in Slate with 5-piece drawer front

## **Styles and Colors**



Jensen Shown in Chai with slab drawer front



**Lenox** Shown in Fog with slab drawer front



Newport Shown in Indigo with 5-piece drawer front



Newport Shown in Lily with slab drawer front

### **Paint Finishes**





#### Hardwood Finishes

Our hardwood has a smooth texture and even grain patterns. Hardwood can vary from creamy white to light pink or reddish brown. It will amber as it ages. Characteristics may include fine brown lines, wavy or curly graining, bird's eye dots and mineral streaks.



Natural Hardwood Stain



Harvest Hardwood Stain



Fossil Hardwood Stain



Timber Hardwood Stain



Chai Hardwood Stain



Stout Hardwood Stain

Swatch wood grain patterns have been reduced for effect. For full scale, CliqStudios recommends viewing a sample in the selected style and color prior to finalizing your cabinet order. See your designer for details.



Newport Lily and I