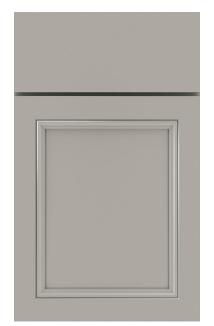

## **Styles and Colors**

Jensen Shown in Chai with slab drawer front

**Lenox** Shown in Fog with slab drawer front

Newport Shown in Indigo with 5-piece drawer front

Newport Shown in Lily with slab drawer front