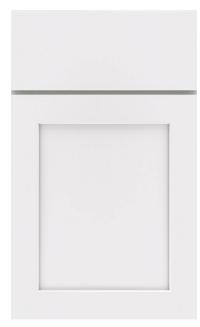

## **Styles and Colors**

Fairfield Shown in Chai with 5-piece drawer front

Fairfield Shown in Mist with slab drawer front

**Kirby**Shown in Lily
with 5-piece drawer front

Winfield Shown in Slate with 5-piece drawer front