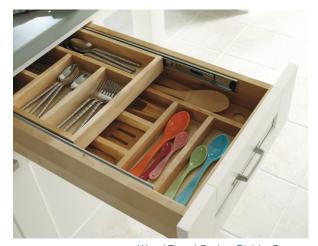

## **Storage Solutions**

Wall Lazy Susan

Wall Pull-out Pantry

2-Drawer Base with Roll-out and Peg Drawer Organizer

Wood Tiered Cutlery Divider Drawer

Wall Easy Reach Corner