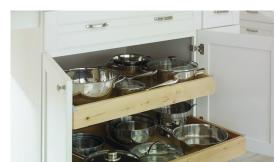

## **Storage Solutions**

Wall Lazy Susan

Wall Pull-out Pantry

2-Drawer Base with Roll-out and Peg Drawer Organizer

Wood Tiered Cutlery Divider Drawer

Wall Easy Reach Corner

## **Storage Solutions**

Cooking Utensil Divider

Pull-out Spice Rack

Component Drawers

## **Storage Solutions**

Super Base Pantry

Roll-out Trays

Fairfield Timber and Mist