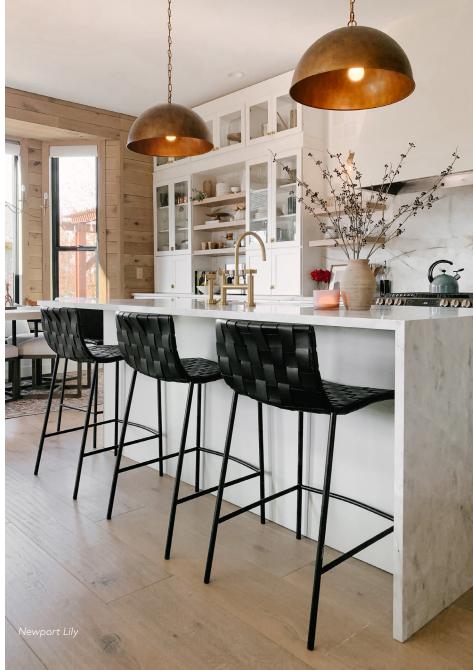

ons and just the right options to make a project picture-perfect.

You'll receive detailed floor plans, photo-quality renderings and 3D lifelike walk-throughs. You'll truly see what your new kitchen will look like before you order.

Thank you for inviting us to be a part of your project.





Kirby Lily and Indigo

## **Styles and Colors**



Fairfield Shown in Chai with 5-piece drawer front



Fairfield Shown in Mist with slab drawer front



**Kirby**Shown in Lily
with 5-piece drawer front



Winfield Shown in Slate with 5-piece drawer front

## **Styles and Colors**



Jensen Shown in Chai with slab drawer front



**Lenox** Shown in Fog with slab drawer front



Newport Shown in Indigo with 5-piece drawer front



Newport Shown in Lily with slab drawer front

### **Paint Finishes**





#### Hardwood Finishes

Our hardwood has a smooth texture and even grain patterns. Hardwood can vary from creamy white to light pink or reddish brown. It will amber as it ages. Characteristics may include fine brown lines, wavy or curly graining, bird's eye dots and mineral streaks.



Natural Hardwood Stain



Harvest Hardwood Stain



Fossil Hardwood Stain



Timber Hardwood Stain



Chai Hardwood Stain



Stout Hardwood Stain

Swatch wood grain patterns have been reduced for effect. For full scale, CliqStudios recommends viewing a sample in the selected style and color prior to finalizing your cabinet order. See your designer for details.



Newport Lily and Indigo

### Beautiful Cabinetry for Home Offices, Laundry Rooms, and Bathrooms

CliqStudios offers more than just kitchen cabine