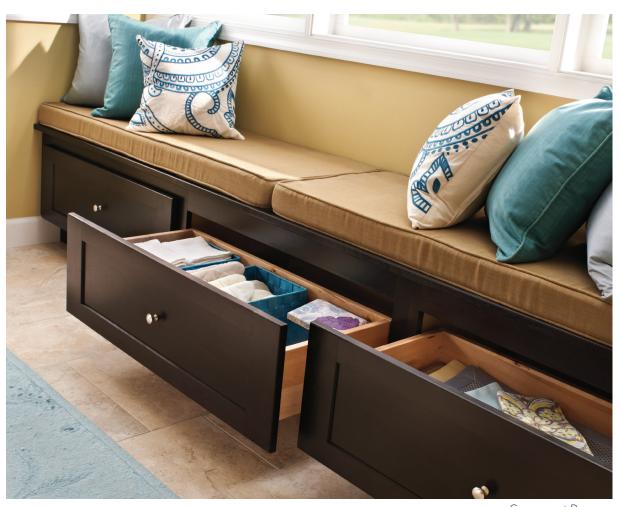

### Beautiful Cabinetry for Home Offices, Laundry Rooms, and Bathrooms

CliqStudios offers more than just kitchen cabinetry. Furnish home offices, laundry rooms, and bathrooms with high-quality, factory-finished cabinetry that will stand the test of time. Styles range from classic shaker to decorative and contemporary. With expansive styling and storage solutions to choose from, there is something for everyone.

Invest in a home office with smart storage like filing cabinets, bookcases, built-in bench seating, and drawer storage. For a picture-perfect laundry room, add roll-out trays, protective sink base mats, and open cabinets for baskets. And for thoughtful storage in bathrooms, use make up drawers, linen closets, drawer cabinets, and matching wood-framed mirrors.

Now it's simple to transform every room in the home with creativity and style. Discover more perfect storage pieces to fit every need leaving you with an endlessly stylish and efficient home.

Linen Closet with Removable Hamper