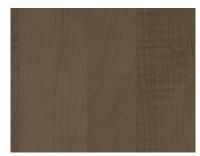

#### Hardwood Finishes

Our hardwood has a smooth texture and even grain patterns. Hardwood can vary from creamy white to light pink or reddish brown. It will amber as it ages. Characteristics may include fine brown lines, wavy or curly graining, bird's eye dots and mineral streaks.

Natural Hardwood Stain

Harvest Hardwood Stain

Fossil Hardwood Stain

Timber Hardwood Stain

Chai Hardwood Stain

Stout Hardwood Stain

Swatch wood grain patterns have been reduced for effect. For full scale, CliqStudios recommends viewing a sample in the selected style and color prior to finalizing your cabinet order. See your designer for details.