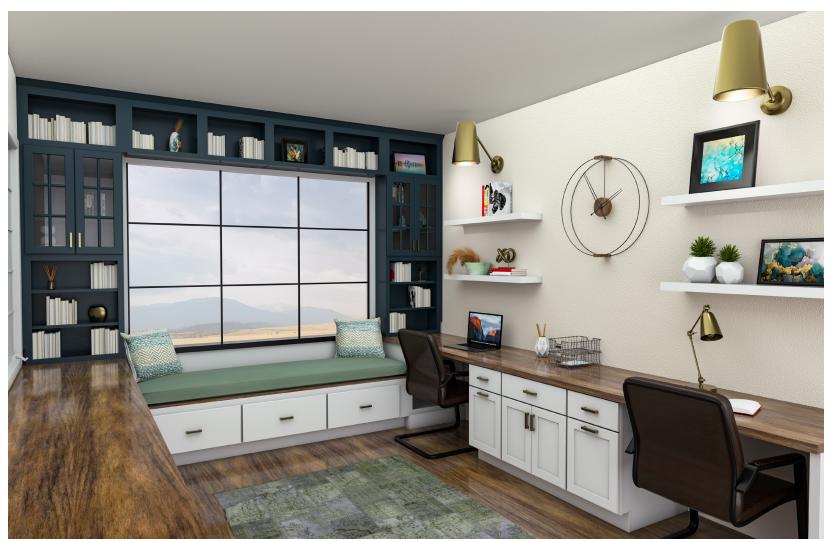

### Beautiful Cabinetry for Home Offices, Laundry Rooms, and Bathrooms

CliqStudios offers more than just kitchen cabinetry. Furnish home offices, laundry rooms, and bathrooms with high-quality, factory-finished cabinetry that will stand the test of time. Styles range from classic shaker to decorative and contemporary. With expansive styling and storage solutions to choose from, there is something for everyone.

Invest in a home office with smart storage like filing cabinets, bookcases, built-in bench seating, and drawer storage. For a picture-perfect laundry room, add roll-out trays, protective sink base mats, and open cabinets for baskets. And for thoughtful storage in bathrooms, use make up drawers, linen closets, drawer cabinets, and matching wood-framed mirrors.

Now it's simple to transform every room in the home with creativity and style. Discover more perfect storage pieces to fit every need leaving you with an endlessly stylish and efficient home.

Linen Closet with Removable Hamper