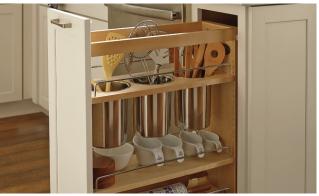

## **Storage Solutions**

Wall Lazy Susan

Wall Pull-out Pantry

2-Drawer Base with Roll-out and Peg Drawer Organizer

Wood Tiered Cutlery Divider Drawer

Wall Easy Reach Corner

## **Storage Solutions**

Cooking Utensil Divider

Pull-out Spice Rack

Component Drawers

## **Storage Solutions**

Super Base Pantry

Roll-out Trays

Fairfield Timber and Mist