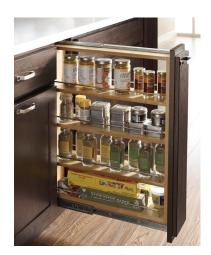

## **Storage Solutions**

Cooking Utensil Divider

Pull-out Spice Rack

Component Drawers