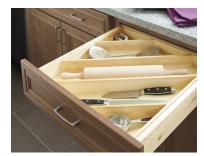

## **Storage Solutions**

Wall Lazy Susan

Wall Pull-out Pantry

2-Drawer Base with Roll-out and Peg Drawer Organizer

Wood Tiered Cutlery Divider Drawer

Wall Easy Reach Corner

## **Storage Solutions**

Cooking Utensil Divider

Pull-out Spice Rack

Component Drawers