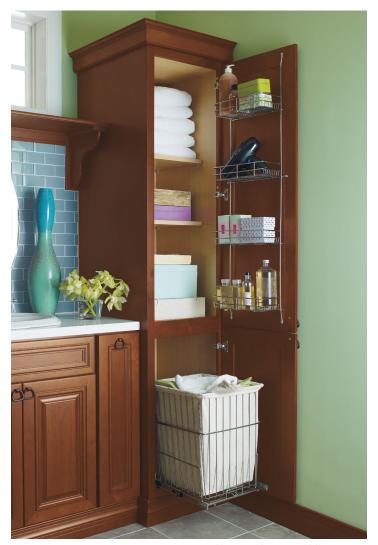

Now it's simple to transform every room in the home with creativity and style. Discover more perfect storage pieces to fit every need leaving you with an endlessly stylish and efficient home.

Linen Closet with Removable Hamper