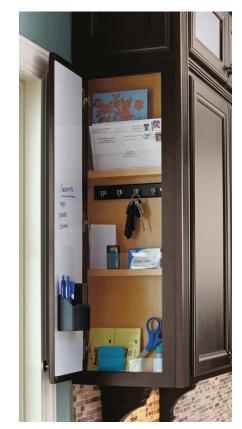

### Beautiful Cabinetry for Home Offices, Laundry Rooms, and Bathrooms

CliqStudios offers more than just kitchen cabinetry. Furnish home offices, laundry rooms, and bathrooms with high-quality, factory-finished cabinetry that will stand the test of time. Styles range from classic shaker to decorative and contemporary. With expansive styling and storage solutions to choose from, there is something for everyone.

Invest in a home office with smart storage like filing cabinets, bookcases, built-in bench seating, and drawer storage. For a picture-perfect laundry room, add roll-out trays, protective sink base mats, and open cabinets for baskets. And for thoughtful storage in bathrooms, use make up drawers, linen closets, drawer cabinets, and matching wood-framed mirrors.