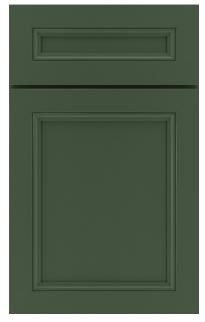

## **Craftsman Cabinets**

CliqStudios' Craftsman line is our most customizable option with an extensive selection of door styles, wood species and finishes, creating more than 800 unique cabinet combinations. Create a truly custom design with nearly limitless modifications, appliance panels, premium finishes and specialty storage.

# Craftsman Door Styles & Finishes

Harrison Shown in Divinity with slab drawer front. 5-piece drawer available.

**Brady** Shown in Maple Eagle Rock with slab drawer front. 5-piece drawer available.

**Berkeley**Shown in Eucalyptus with slab drawer front. 5-piece drawer front available.