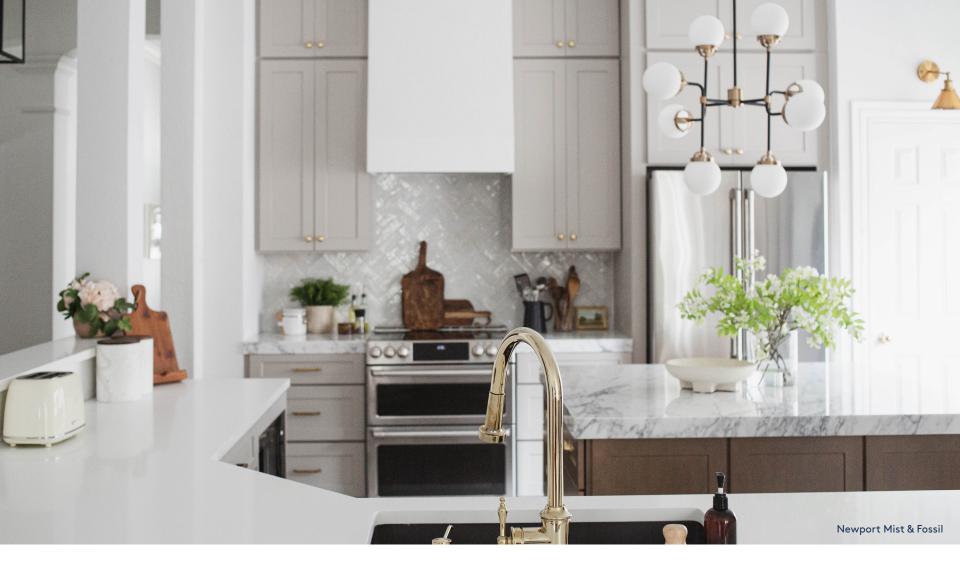

# Signature Plus Door Styles & Finishes

**Jensen** Shown in Chai

**Newport**Shown in Mist with 5-piece drawer front. Slab drawer front available.

Shown in Indigo with 5-piece drawer front. Slab drawer front available.

Fairfield Shown in Fossil with 5-piece drawer front. Slab drawer front available.