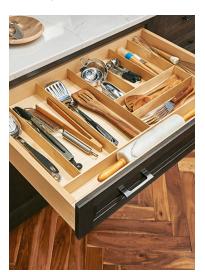

# **Craftsman Storage Solutions**

Full-Height Door with Hidden Drawers

Drawer Organizer

Tray Divider Drawer

Pull-Out Spice Rack

Smart Storage Base

# **Signature Plus Storage Solutions**

Utensil Pull-Out

Wall Pull-Out Pantry

Two-Tier Cutlery Drawer

Super Base Pantry