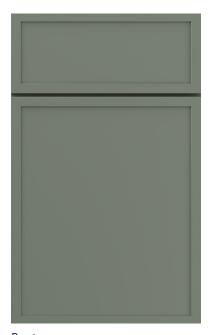

Shown in Fog with 5-piece drawer front. Slab drawer front available.

Shown in Sage with 5-piece drawers front. Slab drawer front available.

**Paints** 

Slate Paint

t Vanilla Cream Paint

**Indigo** Paint

Silk Paint