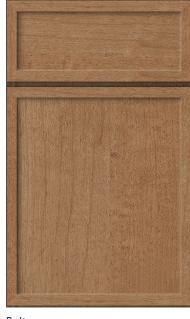

## **Craftsman Cabinets**

CliqStudios' Craftsman line is our most customizable option with an extensive selection of door styles, wood species and finishes, creating more than 800 unique cabinet combinations. Create a truly custom design with nearly limitless modifications, appliance panels, premium finishes and specialty storage.

# Craftsman Door Styles & Finishes

Harrison Shown in Divinity with slab drawer front. 5-piece drawer available.

**Brady** Shown in Maple Eagle Rock with slab drawer front. 5-piece drawer available.

**Berkeley**Shown in Eucalyptus with slab drawer front. 5-piece drawer front available.