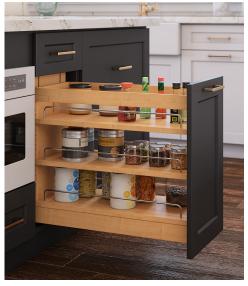

# **Craftsman Storage Solutions**

Full-Height Door with Hidden Drawers

Drawer Organizer

Tray Divider Drawer

Pull-Out Spice Rack

Smart Storage Base