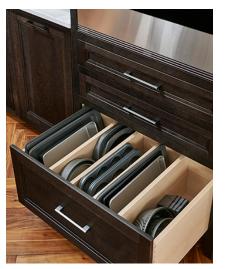

# **Craftsman Storage Solutions**

Full-Height Door with Hidden Drawers

Drawer Organizer

Tray Divider Drawer

Pull-Out Spice Rack

Smart Storage Base

**Shaker** Shown in Misty Gray

**Summit**Shown in White Truffle

Everest

Pearl

Base with Roll-Out Trays

Base Pull-Out Pantry

Sink Base with Tilt-Out Storage

Tray Divider