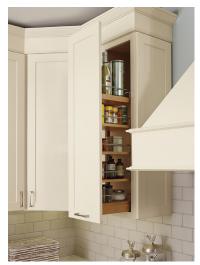

# **Craftsman Storage Solutions**

Full-Height Door with Hidden Drawers

Drawer Organizer

Tray Divider Drawer

Pull-Out Spice Rack

Smart Storage Base