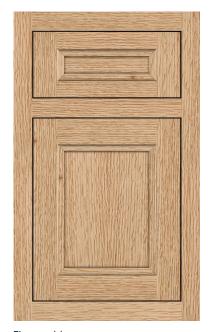

# Craftsman Door Styles & Finishes

Harrison Shown in Divinity with slab drawer front. 5-piece drawer available.

**Brady** Shown in Maple Eagle Rock with slab drawer front. 5-piece drawer available.

**Berkeley**Shown in Eucalyptus with slab drawer front. 5-piece drawer front available.

Adrian Shown in Cherry Peppercorn with slab drawer front. 5-piece drawer available.