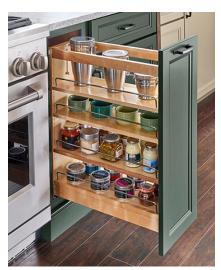

# **Craftsman Storage Solutions**

Full-Height Door with Hidden Drawers

Drawer Organizer

Tray Divider Drawer

Pull-Out Spice Rack

Smart Storage Base

# **Signature Plus Storage Solutions**

Utensil Pull-Out

Wall Pull-Out Pantry

Two-Tier Cutlery Drawer

Super Base Pantry