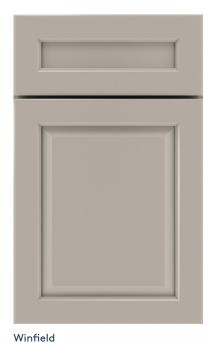

# Signature Plus Door Styles & Finishes

**Jensen** Shown in Chai

**Newport**Shown in Mist with 5-piece drawer front. Slab drawer front available.

Shown in Indigo with 5-piece drawer front. Slab drawer front available.