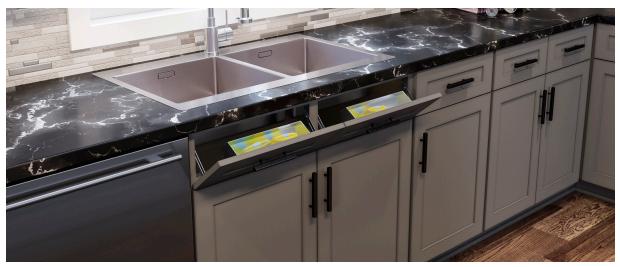

**Shaker** Shown in Misty Gray

**Summit**Shown in White Truffle

Everest

Pearl

Base with Roll-Out Trays

Base Pull-Out Pantry

Sink Base with Tilt-Out Storage

Tray Divider