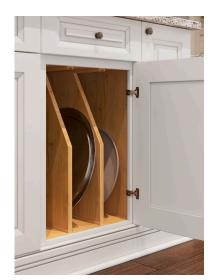

# **Craftsman Storage Solutions**

Full-Height Door with Hidden Drawers

Drawer Organizer

Tray Divider Drawer

Pull-Out Spice Rack

Smart Storage Base

**Shaker** Shown in Misty Gray

**Summit**Shown in White Truffle

Everest

Pearl

Base with Roll-Out Trays

Base Pull-Out Pantry

Sink Base with Tilt-Out Storage

Tray Divider