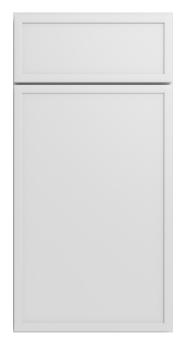

# Signature Plus Door Styles & Finishes

**Jensen** Shown in Chai

**Newport**Shown in Mist with 5-piece drawer front. Slab drawer front available.

Shown in Indigo with 5-piece drawer front. Slab drawer front available.