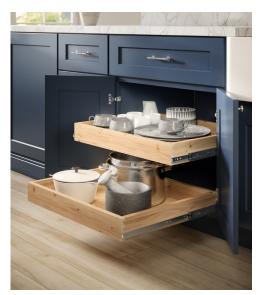

# **Signature Plus Storage Solutions**

Utensil Pull-Out

Wall Pull-Out Pantry

Two-Tier Cutlery Drawer

Super Base Pantry