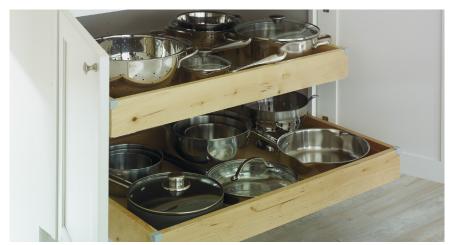

# **Signature Plus Storage Solutions**

Utensil Pull-Out

Wall Pull-Out Pantry

Two-Tier Cutlery Drawer

Super Base Pantry