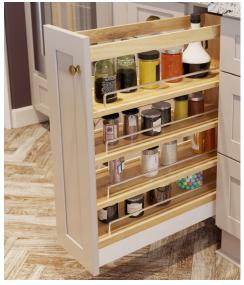

# **Craftsman Storage Solutions**

Full-Height Door with Hidden Drawers

Drawer Organizer

Tray Divider Drawer

Pull-Out Spice Rack

Smart Storage Base