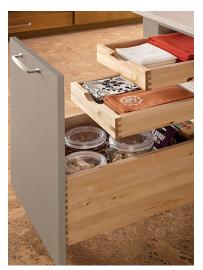

# **Signature Plus Storage Solutions**

Utensil Pull-Out

Wall Pull-Out Pantry

Two-Tier Cutlery Drawer

Super Base Pantry