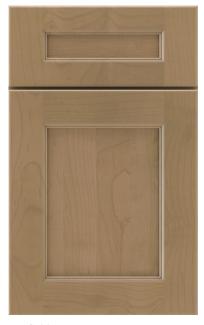

## **Craftsman Cabinets**

CliqStudios' Craftsman line is our most customizable option with an extensive selection of door styles, wood species and finishes, creating more than 800 unique cabinet combinations. Create a truly custom design with nearly limitless modifications, appliance panels, premium finishes and specialty storage.

# Craftsman Door Styles & Finishes

Harrison Shown in Divinity with slab drawer front. 5-piece drawer available.

**Brady** Shown in Maple Eagle Rock with slab drawer front. 5-piece drawer available.

**Berkeley**Shown in Eucalyptus with slab drawer front. 5-piece drawer front available.