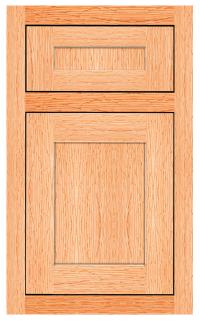

# Signature Plus Door Styles & Finishes

**Jensen** Shown in Chai

**Newport**Shown in Mist with 5-piece drawer front. Slab drawer front available.

Shown in Indigo with 5-piece drawer front. Slab drawer front available.

Fairfield Shown in Fossil with 5-piece drawer front. Slab drawer front available.