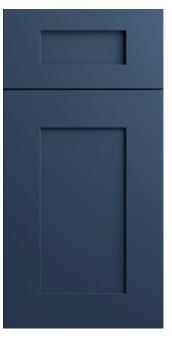

# Signature Plus Door Styles & Finishes

**Jensen** Shown in Chai

**Newport**Shown in Mist with 5-piece drawer front. Slab drawer front available.

Shown in Indigo with 5-piece drawer front. Slab drawer front available.