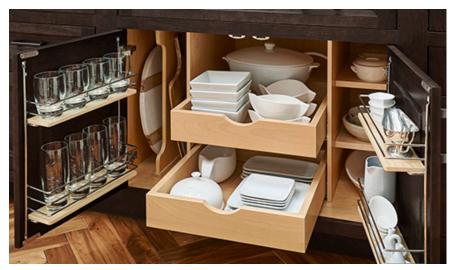

**Shaker** Shown in Misty Gray

**Summit**Shown in White Truffle

Everest

Pearl

Base with Roll-Out Trays

Base Pull-Out Pantry

Sink Base with Tilt-Out Storage

Tray Divider