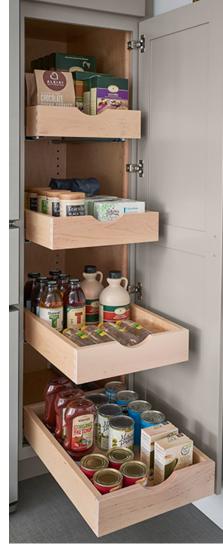

# **Craftsman Storage Solutions**

Full-Height Door with Hidden Drawers

Drawer Organizer

Tray Divider Drawer

Pull-Out Spice Rack

Smart Storage Base