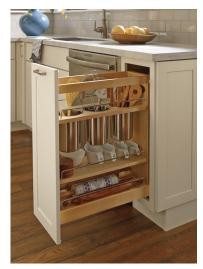

# **Craftsman Storage Solutions**

Full-Height Door with Hidden Drawers

Drawer Organizer

Tray Divider Drawer

Pull-Out Spice Rack

Smart Storage Base