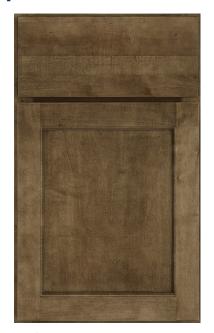

## **Craftsman Cabinets**

CliqStudios' Craftsman line is our most customizable option with an extensive selection of door styles, wood species and finishes, creating more than 800 unique cabinet combinations. Create a truly custom design with nearly limitless modifications, appliance panels, premium finishes and specialty storage.

# Craftsman Door Styles & Finishes

Harrison Shown in Divinity with slab drawer front. 5-piece drawer available.

**Brady** Shown in Maple Eagle Rock with slab drawer front. 5-piece drawer available.

**Berkeley**Shown in Eucalyptus with slab drawer front. 5-piece drawer front available.