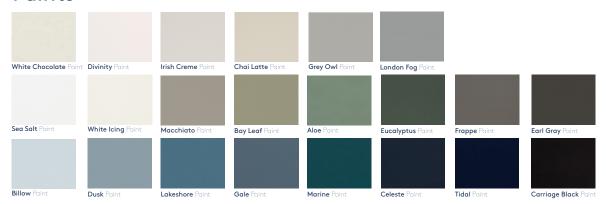

## **Paints**

Talbot Shown in Quartersawn Oak Natural

Fitzgerald Shown in Quartersawn Oak Natural

Brentwood Shown in Oak Natural