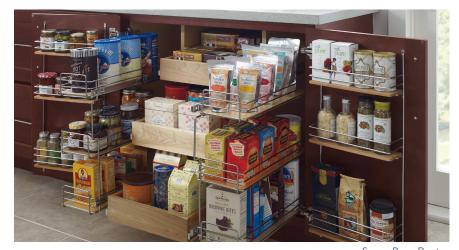

# **Craftsman Storage Solutions**

Full-Height Door with Hidden Drawers

Drawer Organizer

Tray Divider Drawer

Pull-Out Spice Rack

Smart Storage Base