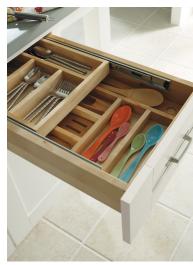

# **Signature Plus Storage Solutions**

Utensil Pull-Out

Wall Pull-Out Pantry

Two-Tier Cutlery Drawer

Super Base Pantry