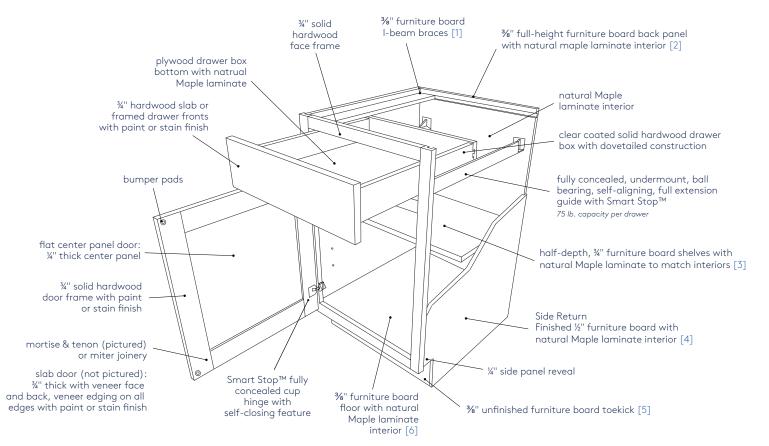

## Signature Plus Line Box Construction

Standard cabinet box construction features furniture board, with an optional all-plywood construction upgrade, noted in **light blue**.

## Optional all-plywood construction upgrade includes:

- 1. <sup>3</sup>/<sub>8</sub>" plywood I-beam braces
- 2. 🔏 " plywood back panel with natural Maple laminate interior
- 3. ¾" plywood shelves with natural Maple laminate to match interiors
- 4. ½" unfinished veneer plywood with natural Maple laminate interior
- 5. <sup>3</sup>/<sub>8</sub>" unfinished plywood toekick
- 6. 3/" plywood floor with natural Maple laminate interior