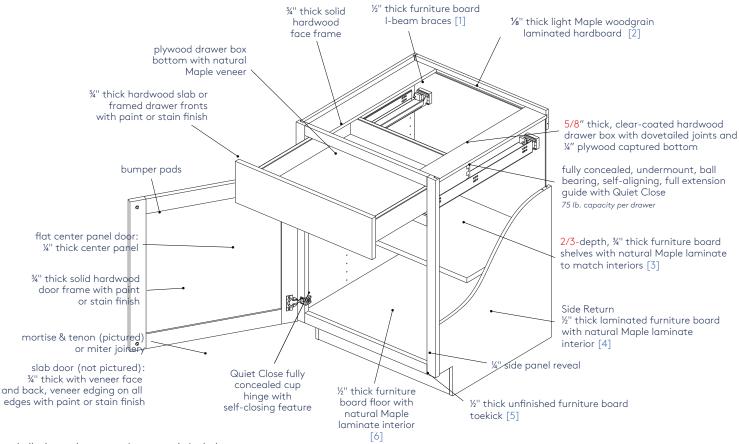

## Craftsman Silverline Box Construction

Standard cabinet box construction features furniture board, with an optional all-plywood construction upgrade, noted in **light blue**.

## Optional all-plywood construction upgrade includes:

- 1. %" plywood I-beam braces
- 2. %" plywood back panel with natural Maple laminate interior
- 3. ¾" plywood shelves with natural Maple laminate to match interiors
- 4. ½" unfinished veneer plywood with natural Maple laminate interior
- 5. %" unfinished plywood toekick
- 6. 3/8" plywood floor with natural Maple laminate interior