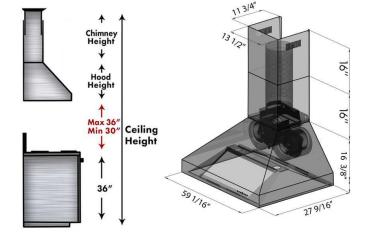

| Material                                     | Finish          |
|----------------------------------------------|-----------------|
| Stainless Steel                              | Stainless Steel |
|                                              |                 |
| Size                                         | # of lights     |
| 60 in.                                       | 4               |
|                                              |                 |
| Airflow (Q/L/M/H)                            | # of Speeds     |
| 280/420/560/700                              | 4               |
|                                              |                 |
| Voltage                                      | Duct size (in.) |
| 110                                          | 8               |
|                                              |                 |
| PRODUCT DIMENSIONS                           |                 |
| 59.0625 in. W x 27.5625 in. D x 16.375 in. H |                 |

Chimney Dimensions

13.375 in. W x 11.8125 in. D x 16 in. H