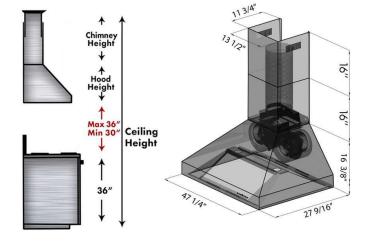

| Material                                   | Finish          |
|--------------------------------------------|-----------------|
| Stainless Steel                            | Stainless Steel |
|                                            |                 |
| Size                                       | # of lights     |
| 48 in.                                     | 4               |
|                                            |                 |
| Airflow (Q/L/M/H)                          | # of Speeds     |
| 280/420/560/700                            | 4               |
|                                            |                 |
| Voltage                                    | Duct size (in.) |
| 110                                        | 8               |
|                                            |                 |
| PRODUCT DIMENSIONS                         |                 |
| 47.25 in. W x 27.5625 in. D x 16.375 in. H |                 |

## Chimney Dimensions

13.375 in. W x 11.8125 in. D x 16 in. H