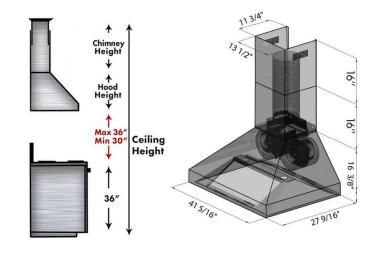

## PRODUCT DIMENSIONS

41.3125 in. W x 27.5625 in. D x 16.375 in. H

## **Chimney Dimensions**

13.375 in. W x 11.8125 in. D x 16 in. H