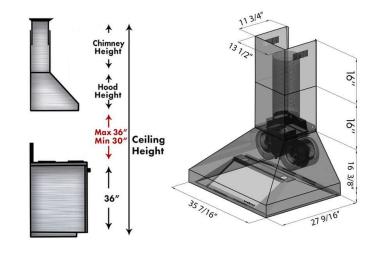

## PRODUCT DIMENSIONS

35.4375 in. W x 27.5625 in. D x 16.375 in. H

## **Chimney Dimensions**

13.375 in. W x 11.8125 in. D x 16 in. H