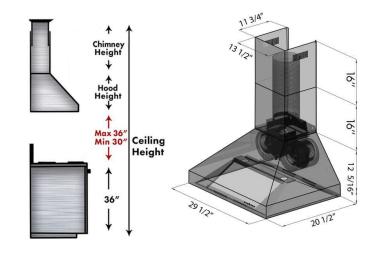

## PRODUCT DIMENSIONS

29.5 in. W x 27.5625 in. D x 16.375 in. H

## **Chimney Dimensions**

13.375 in. W x 11.8125 in. D x 16 in. H