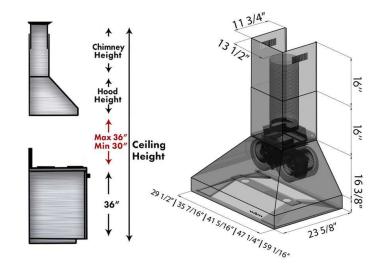

## PRODUCT DIMENSIONS

59.0625 in. W x 23.625 in. D x 16.375 in. H

## **Chimney Dimensions**

13.375 in. W x 11.8125 in. D x 16 in. H