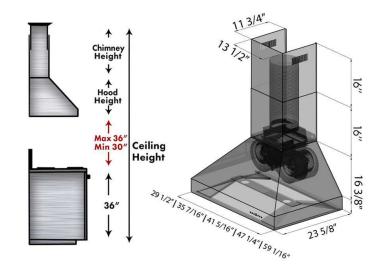

## PRODUCT DIMENSIONS

41.3125 in. W x 23.625 in. D x 16.375 in. H

## **Chimney Dimensions**

13.375 in. W x 11.8125 in. D x 16 in. H