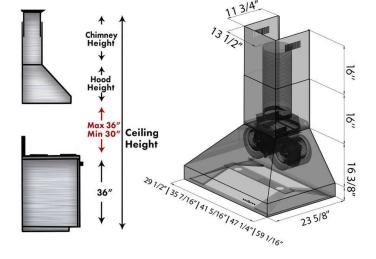

| Material           | Finish          |
|--------------------|-----------------|
| Stainless Steel    | Stainless Steel |
| Size               | # of lights     |
| 36 in.             | 2               |
| Airflow (Q/L/M/H)  | # of Speeds     |
| 280/420/560/700    | 4               |
| Voltage            | Duct size (in.) |
| 110                | 8               |
| PRODUCT DIMENSIONS |                 |

35.4375 in. W x 23.625 in. D x 16.375 in. H

## Chimney Dimensions

13.375 in. W x 11.8125 in. D x 16 in. H