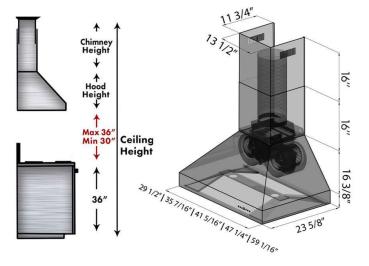

## PRODUCT DIMENSIONS

29.5 in. W x 23.625 in. D x 16.375 in. H

## Chimney Dimensions

13.375 in. W x 11.8125 in. D x 16 in. H