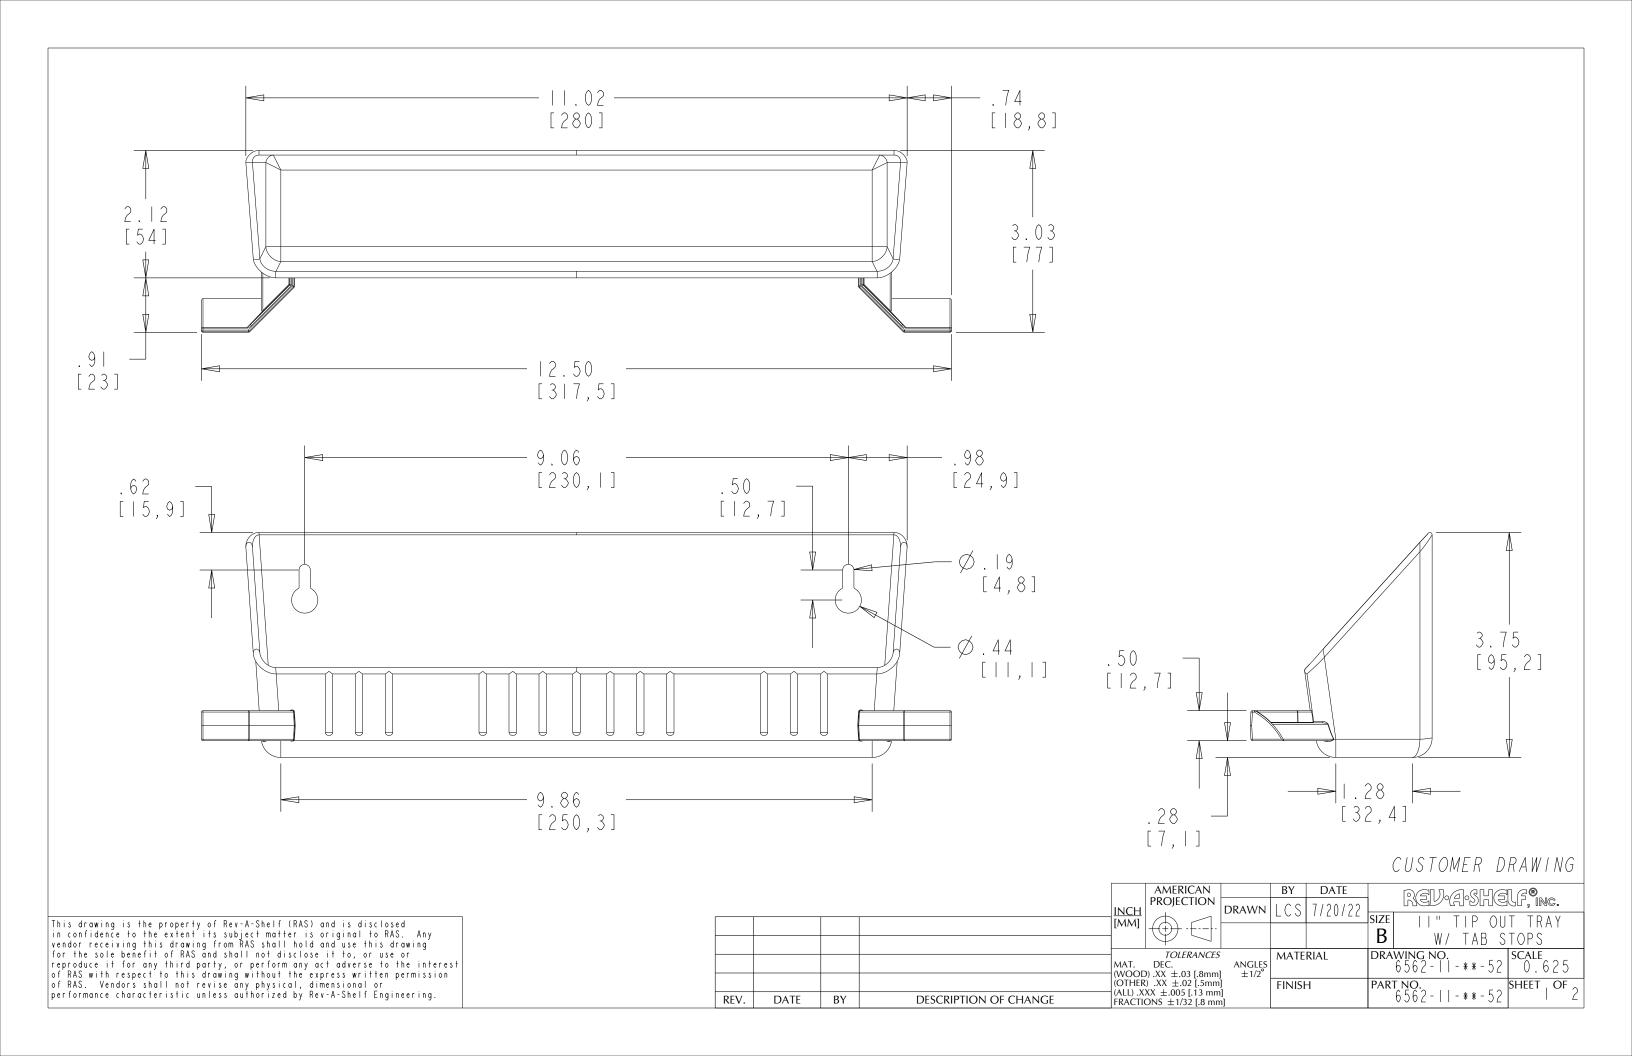

| PART DIMENSIONS |               |  |  |  |  |
|-----------------|---------------|--|--|--|--|
| WIDTH           | 12.50 [317,5] |  |  |  |  |
| DEPTH           | 3.03 [77]     |  |  |  |  |
| HEIGHT          | 3.75 [95,2]   |  |  |  |  |

| MIN CABINET OPENING |              |           |                     |                    |  |
|---------------------|--------------|-----------|---------------------|--------------------|--|
|                     | FACE FRAME   | FRAMELESS | INSET FACE<br>FRAME | INSET<br>FRAMELESS |  |
| WIDTH               | 11.50 [292]  | N / A     | 11.50 [292]         | N / A              |  |
| DEPTH               | 3.25 [82,6]  | N/A       | 4.00 [101,6]        | N / A              |  |
| HEIGHT              | 4.00 [101,6] | N/A       | 4.00 [101,6]        | N / A              |  |

| HINGE SPECIFICATIONS |       |                     |       |            |  |
|----------------------|-------|---------------------|-------|------------|--|
| HINGE MANUFACTURER   | N / A |                     |       |            |  |
| HINGE PART NUMBER    | N / A | RELEASE PART NUMBER | N/A   |            |  |
| HINGE TYPE           | N / A | HINGE EXTENSION     | N/A   | MAX WEIGHT |  |
| HINGE CLOSING        | N / A | HINGE LENGTH        | N/A   | RATING     |  |
| HINGE MOUNTING       | N / A | HINGE FINISH        | N / A | N / A      |  |