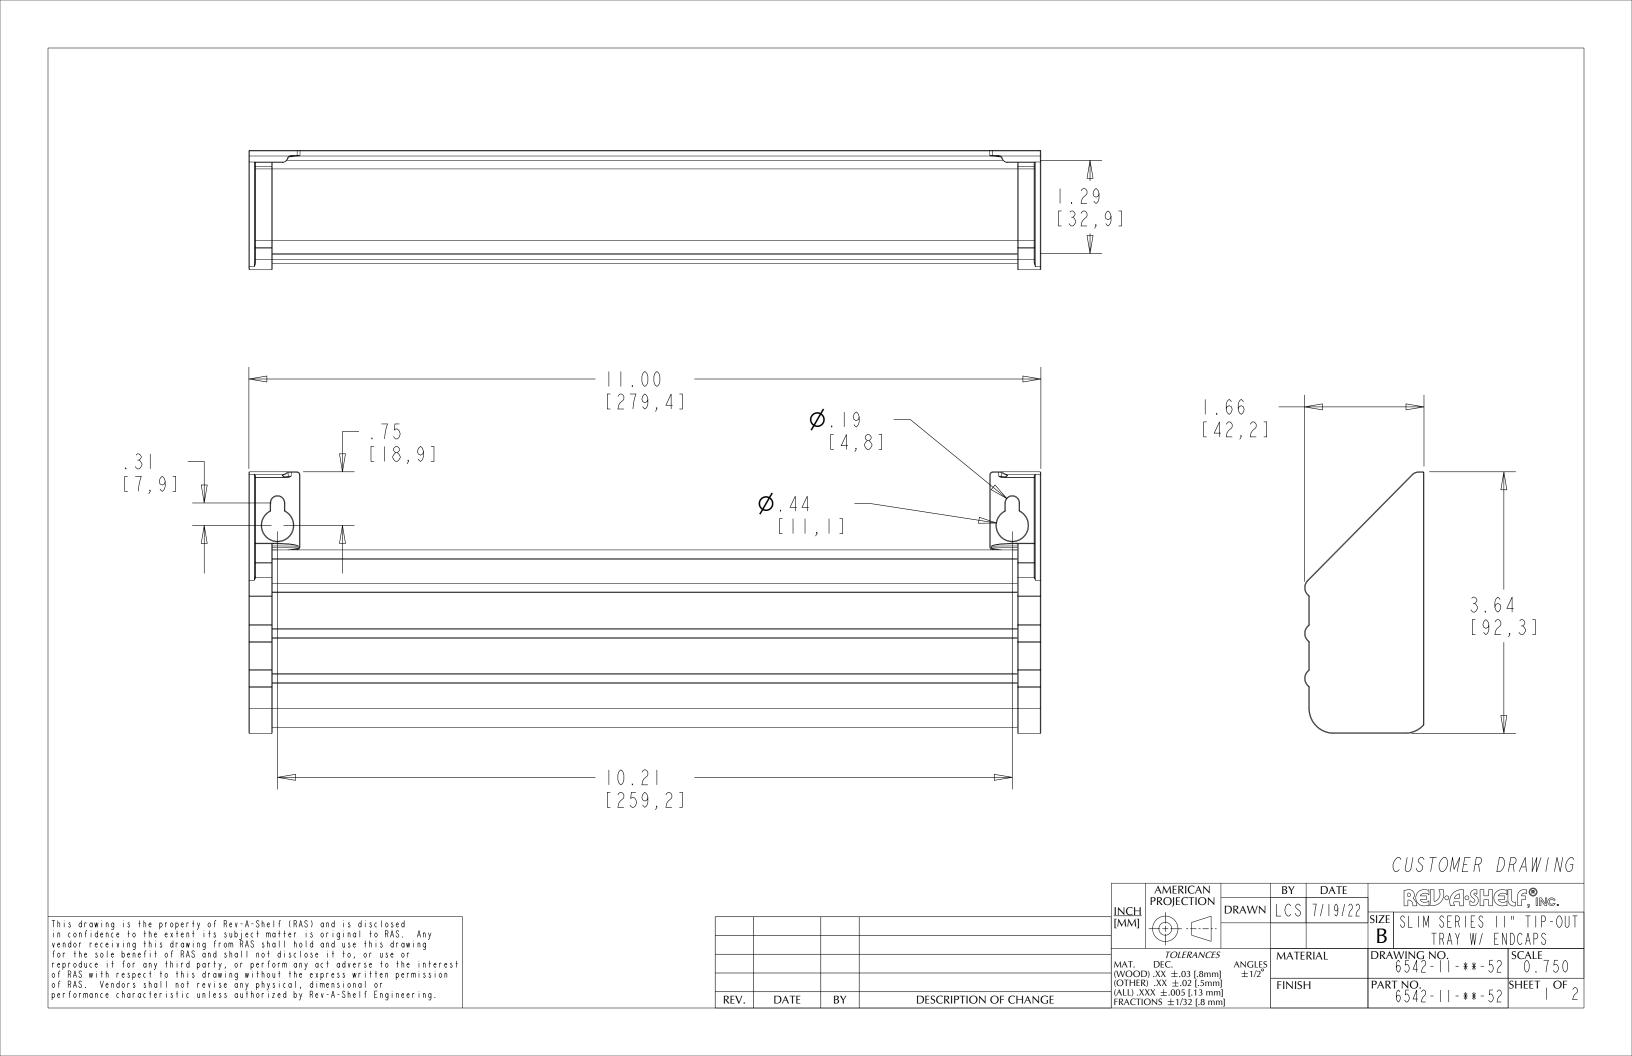

LI FOR WHITE; 15 FOR ALMOND

NOTE ON PART NO.:

6542-||-\*\*-52

| PART DIMENSIONS |               |  |  |  |  |
|-----------------|---------------|--|--|--|--|
| WIDTH           | 11.00 [279,4] |  |  |  |  |
| DEPTH *         | 1.66 [42,2]   |  |  |  |  |
| HEIGHT **       | 3.64 [92,3]   |  |  |  |  |

\* DEPTH W/ SELF-HOLDIN HINGES: 1.77 [45]

\*\* HEIGHT W/ SELF-HOLDIN HINGES: 3.80 [96,5]

| MIN CABINET OPENING *** |               |               |                     |                    |  |
|-------------------------|---------------|---------------|---------------------|--------------------|--|
|                         | FACE FRAME    | FRAMELESS     | INSET FACE<br>FRAME | INSET<br>FRAMELESS |  |
| WIDTH                   | 13.25 [336,6] | 13.25 [336,6] | 13.25 [336,6]       | 13.25 [336,6]      |  |
| DEPTH                   | 1.90 [48,3]   | 1.90 [48,3]   | 2.65 [67,3]         | 2.65 [67,3]        |  |
| HEIGHT                  | 4.13 [105]    | 4.13 [105]    | 4.13 [105]          | 4.13 [105]         |  |

\*\*\* MCO BASED ON SELF-HOLDIN HINGES

| HINGE SPECIFICATIONS |          |                     |        |            |
|----------------------|----------|---------------------|--------|------------|
| HINGE PART NUMBER    | HA 94-MZ | RELEASE PART NUMBER | N / A  |            |
| HINGE TYPE           | PIVOT    | HINGE EXTENSION     | 45°    | MAX WEIGHT |
| HINGE CLOSING        | N / A    | HINGE LENGTH        | N / A  | RATING     |
| HINGE MOUNTING       | SIDE     | HINGE FINISH        | SILVER | N / A      |