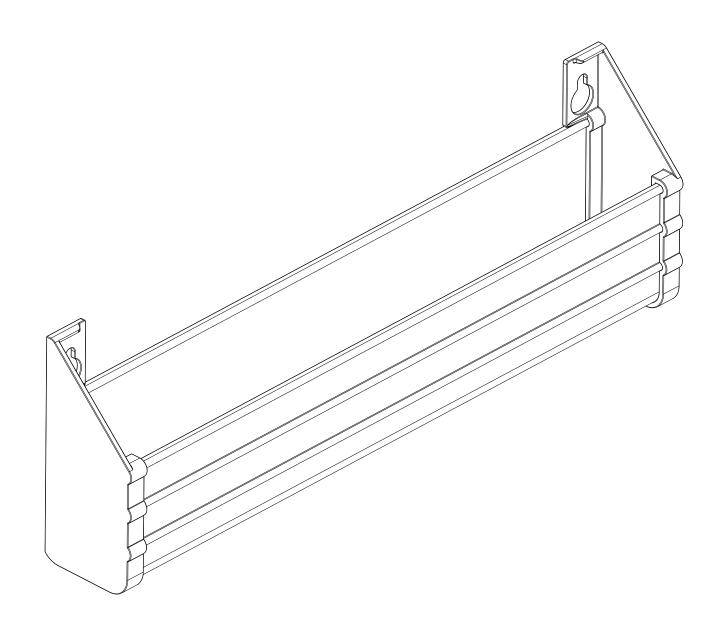

LI FOR WHITE; 15 FOR ALMOND

NOTE ON PART NO.:

6542-||-\*\*-52

| PART DIMENSIONS |               |  |  |  |  |
|-----------------|---------------|--|--|--|--|
| WIDTH           | 11.00 [279,4] |  |  |  |  |
| DEPTH *         | 1.66 [42,2]   |  |  |  |  |
| HEIGHT **       | 3.64 [92,3]   |  |  |  |  |

\* DEPTH W/ SELF-HOLDIN HINGES: 1.77 [45]

\*\* HEIGHT W/ SELF-HOLDIN HINGES: 3.80 [96,5]

| MIN CABINET OPENING *** |               |               |                     |                    |  |
|-------------------------|---------------|---------------|---------------------|--------------------|--|
|                         | FACE FRAME    | FRAMELESS     | INSET FACE<br>FRAME | INSET<br>FRAMELESS |  |
| WIDTH                   | 13.25 [336,6] | 13.25 [336,6] | 13.25 [336,6]       | 13.25 [336,6]      |  |
| DEPTH                   | 1.90 [48,3]   | 1.90 [48,3]   | 2.65 [67,3]         | 2.65 [67,3]        |  |
| HEIGHT                  | 4.13 [105]    | 4.13 [105]    | 4.13 [105]          | 4.13 [105]         |  |