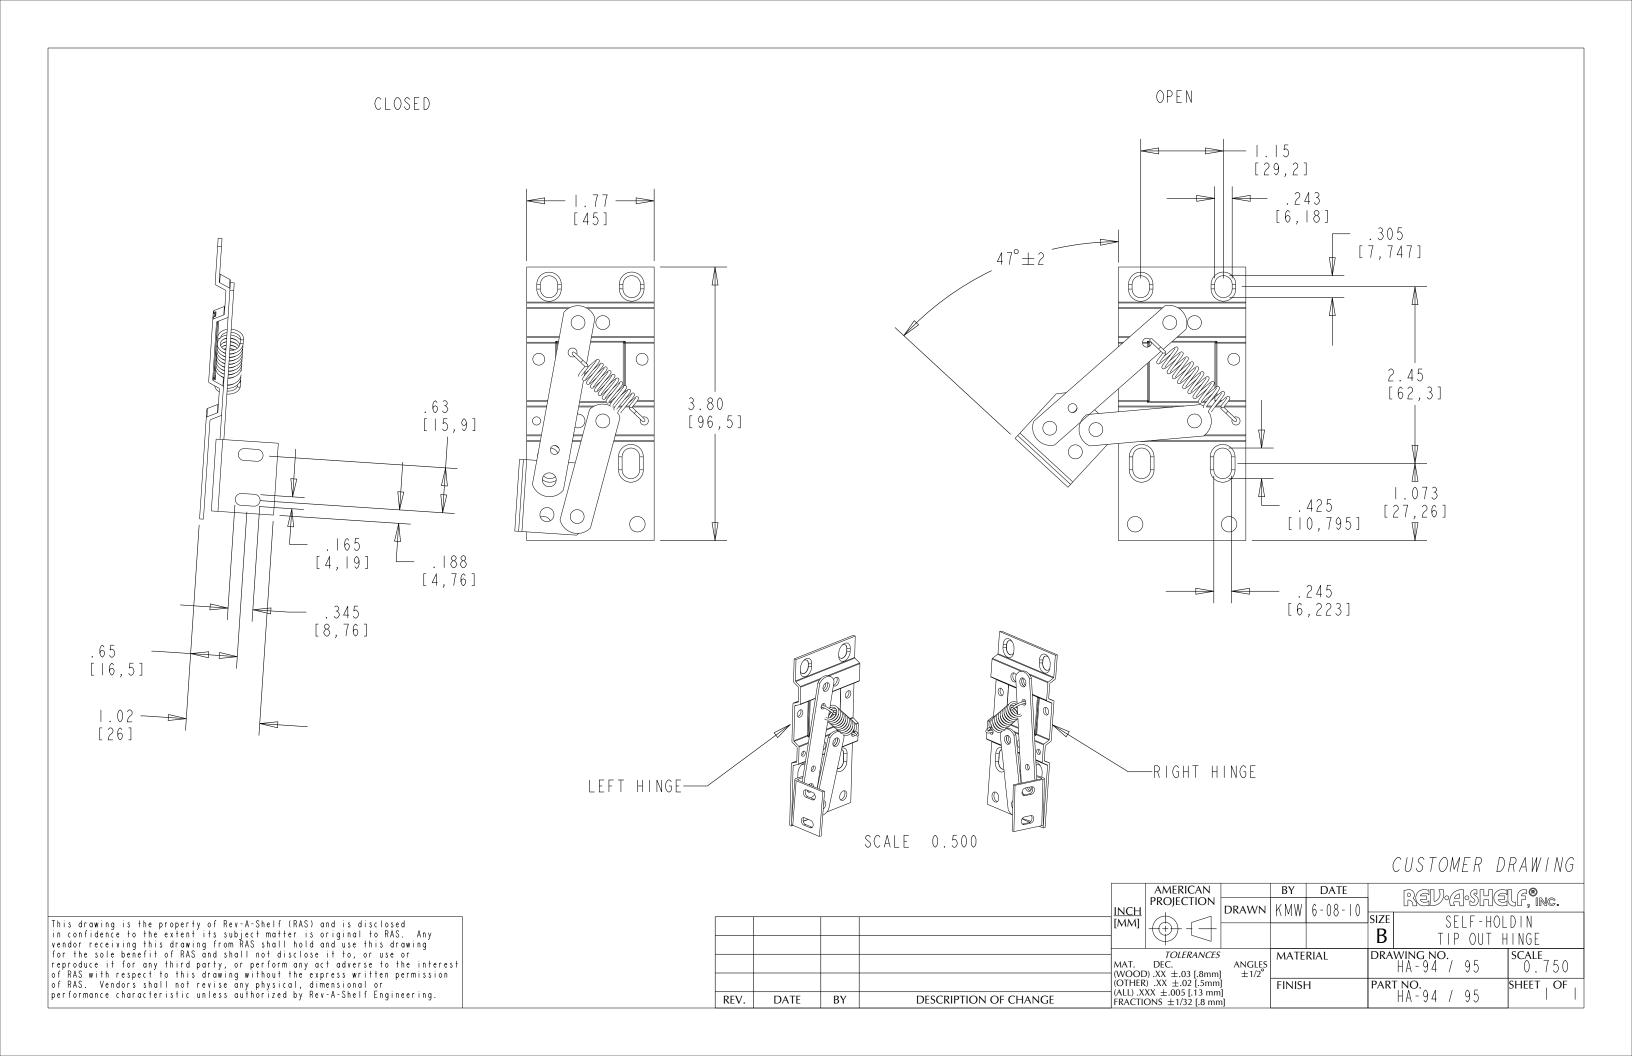

\*\*\* MCO BASED ON SELF-HOLDIN HINGES

| HINGE SPECIFICATIONS |          |                     |        |            |
|----------------------|----------|---------------------|--------|------------|
| HINGE PART NUMBER    | HA 94-MZ | RELEASE PART NUMBER | N / A  |            |
| HINGE TYPE           | PIVOT    | HINGE EXTENSION     | 45°    | MAX WEIGHT |
| HINGE CLOSING        | N / A    | HINGE LENGTH        | N / A  | RATING     |
| HINGE MOUNTING       | SIDE     | HINGE FINISH        | SILVER | N / A      |