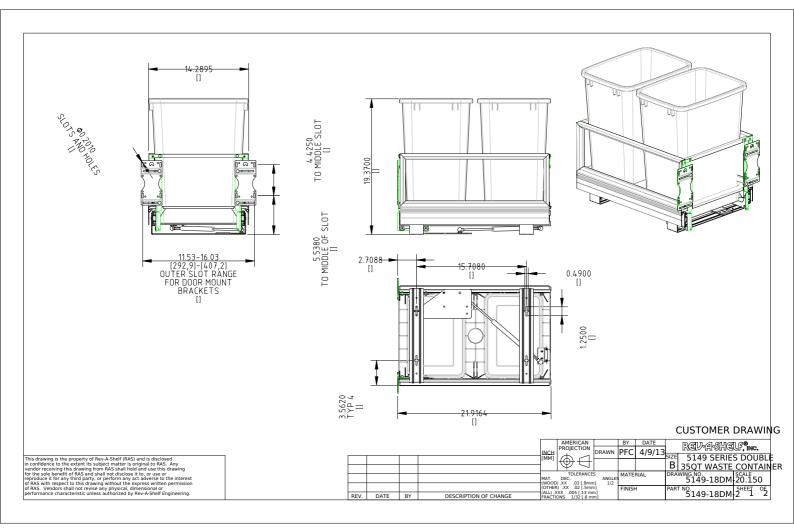

| PART DIMENSIONS     |               |  |  |  |  |  |
|---------------------|---------------|--|--|--|--|--|
| WIDTH               | 4.29 [363]    |  |  |  |  |  |
| DEPTH               | 21.94 [557.3] |  |  |  |  |  |
| HEIGHT              | 19.37 [492]   |  |  |  |  |  |
| CONTAINTER CAPACITY | (2) X 35QT    |  |  |  |  |  |

| MIN    | CABINET | OPENING       |
|--------|---------|---------------|
| WIDTH  |         | 4.50 [368.3]  |
| DEPTH  |         | 22.00 [558.8] |
| HEIGHT |         | 19.75 [501.7] |

| SLIDE SPECIFICATIONS |              |                 |         |            |  |  |  |  |  |
|----------------------|--------------|-----------------|---------|------------|--|--|--|--|--|
| SLIDE TYPE           | REV-A-MOTION | SLIDE EXTENSION | I.5" OT | MAX WEIGHT |  |  |  |  |  |
| SLIDE CLOSING        | SELF/SOFT    | SLIDE LENGTH    | 550MM   | RATING     |  |  |  |  |  |
| SLIDE MOUNTING       | BOTTOM       | SLIDE FINISH    | ZINC    | I50LB      |  |  |  |  |  |

| PRODUC | T MAX  | WEIGHT | RATING |  |  |  |  |  |  |  |
|--------|--------|--------|--------|--|--|--|--|--|--|--|
|        | I 50LB |        |        |  |  |  |  |  |  |  |

CUSTOMER DRAWING

|                                                                                                                                                                                                                                                                                                                                                                                |      |                | PA<br>WIDTH<br>DEPTH<br>HEIGHT<br>CONTAINTER CAP | ART DIMENSIONS<br>14.29<br>21.94 [5:<br>19.37 [<br>ACITY (2) X 3                                                                | 57.3]<br>492]                                      |                                                            |
|--------------------------------------------------------------------------------------------------------------------------------------------------------------------------------------------------------------------------------------------------------------------------------------------------------------------------------------------------------------------------------|------|----------------|--------------------------------------------------|---------------------------------------------------------------------------------------------------------------------------------|----------------------------------------------------|------------------------------------------------------------|
|                                                                                                                                                                                                                                                                                                                                                                                |      |                |                                                  | MIN C.<br>WIDTH<br>DEPTH<br>HEIGHT                                                                                              | ABINET OPENING<br>14.50 [3<br>22.00 [5<br>19.75 [5 | 58.8]                                                      |
|                                                                                                                                                                                                                                                                                                                                                                                |      |                |                                                  |                                                                                                                                 |                                                    | X WEIGHT RATING<br>50LB                                    |
|                                                                                                                                                                                                                                                                                                                                                                                |      |                | SL                                               | IDE SPECIFICATION                                                                                                               | S                                                  |                                                            |
|                                                                                                                                                                                                                                                                                                                                                                                |      | SLIDE TYPE     |                                                  | SLIDE EXTENSION                                                                                                                 | 1.5" OT                                            | MAX WEIGHT                                                 |
|                                                                                                                                                                                                                                                                                                                                                                                |      | SLIDE CLOSING  | SELF/SOFT                                        | SLIDE LENGTH                                                                                                                    | 550MM                                              | RATING                                                     |
|                                                                                                                                                                                                                                                                                                                                                                                |      | SLIDE MOUNTING | BOTTOM                                           | SLIDE FINISH                                                                                                                    | ZINC                                               | 150LB                                                      |
| SCALE 0.250                                                                                                                                                                                                                                                                                                                                                                    |      |                |                                                  |                                                                                                                                 | BY DATE<br>WN PFC 4/9/13                           | 350T WASTE CONTAINE                                        |
| for the sole benefit of RAS and shall not disclose it to, or use or<br>reproduce it for any third party, or perform any act adverse to the interest<br>of RAS with respect to this drawing without the express written permission<br>of RAS. Vendors shall not review any physical, dimensional or<br>performance characteristic unless authorized by Rev-A-Shelf Engineering. | REV. | DATE BY DES    | SCRIPTION OF CHANGE                              | TOLERANCES<br>MAT. DEC. A<br>(WOOD) XX .03 [.8mm]<br>(OTHER) XX .02 [.5mm]<br>(ALL) XXX .005 [.13 mm]<br>FRACTIONS 1/32 [.8 mm] | NGLES MATERIAL DR                                  | AWING NO.<br>5349-18DM 20.150<br>RT NO.<br>5349-18DM 2 2 2 |