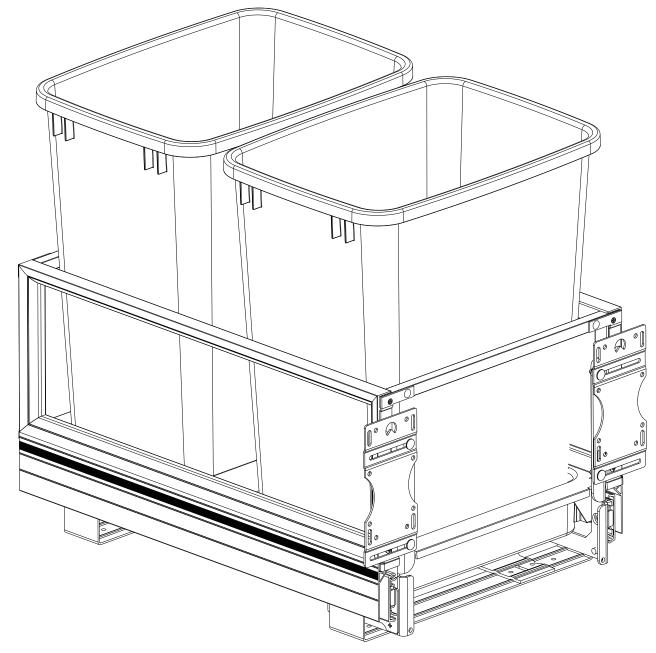

| PART DIMENSIONS     |               |  |  |  |  |  |
|---------------------|---------------|--|--|--|--|--|
| WIDTH               | 4.29 [363]    |  |  |  |  |  |
| DEPTH               | 21.94 [557.3] |  |  |  |  |  |
| HEIGHT              | 19.37 [492]   |  |  |  |  |  |
| CONTAINTER CAPACITY | (2) X 35QT    |  |  |  |  |  |