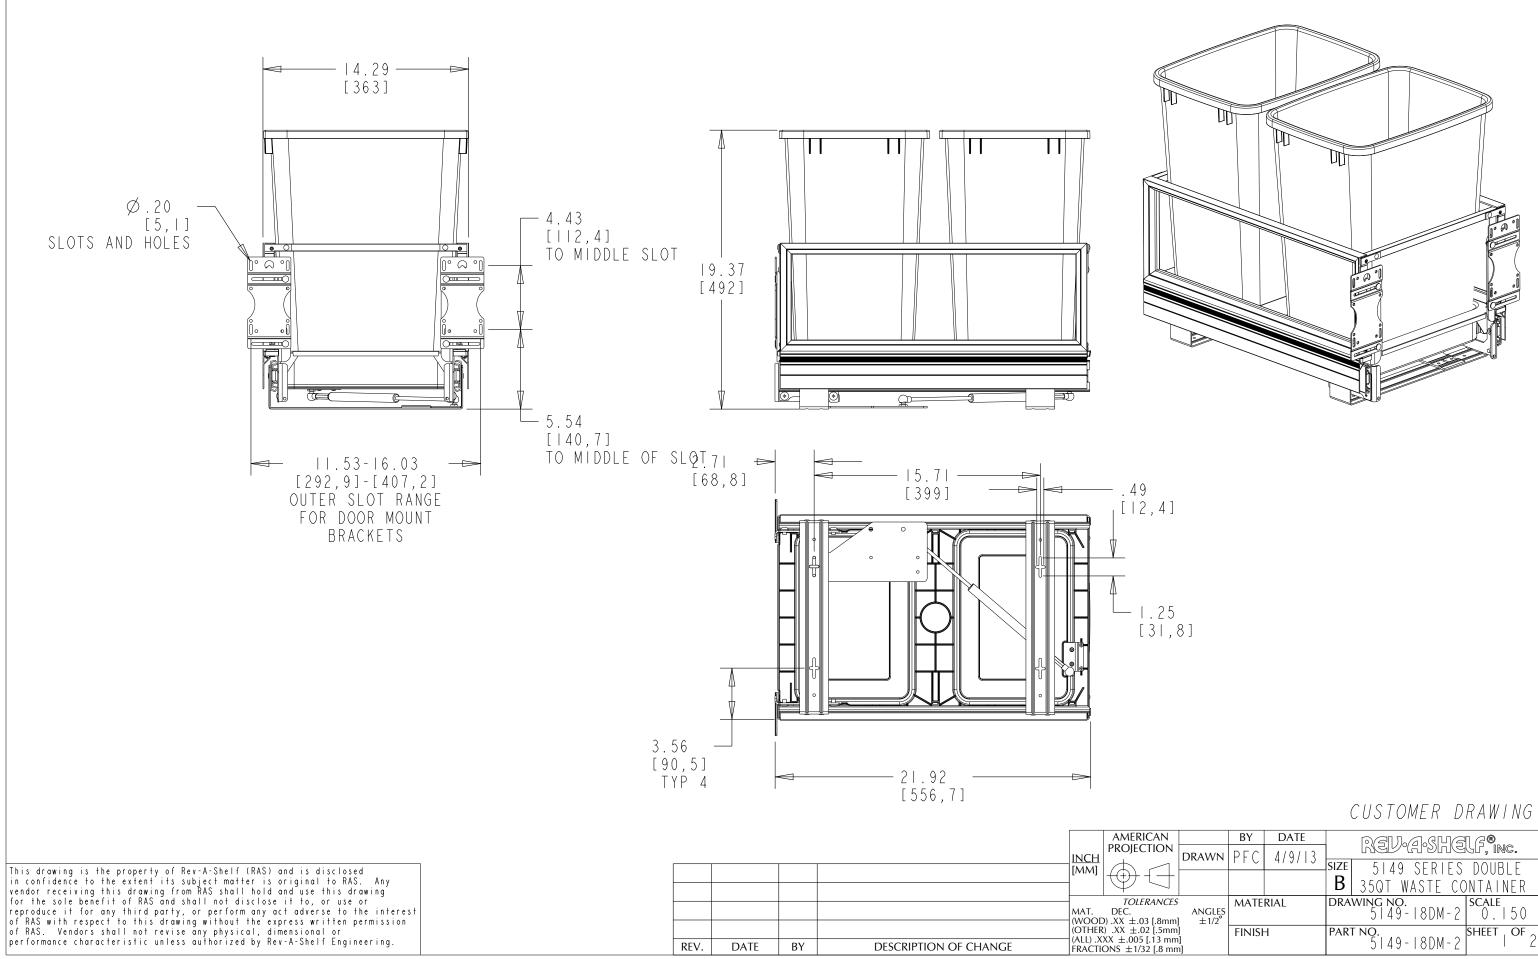

| PART DIMENSIONS     |               |  |  |  |  |  |
|---------------------|---------------|--|--|--|--|--|
| WIDTH               | 4.29 [363]    |  |  |  |  |  |
| DEPTH               | 21.94 [557.3] |  |  |  |  |  |
| HEIGHT              | 19.37 [492]   |  |  |  |  |  |
| CONTAINTER CAPACITY | (2) X 35QT    |  |  |  |  |  |

| MIN    | CABINET | OPENING       |
|--------|---------|---------------|
| WIDTH  |         | 4.50 [368.3]  |
| DEPTH  |         | 22.00 [558.8] |
| HEIGHT |         | 19.75 [501.7] |

| SLIDE SPECIFICATIONS |              |                 |         |            |  |  |  |  |  |
|----------------------|--------------|-----------------|---------|------------|--|--|--|--|--|
| SLIDE TYPE           | REV-A-MOTION | SLIDE EXTENSION | I.5" OT | MAX WEIGHT |  |  |  |  |  |
| SLIDE CLOSING        | SELF/SOFT    | SLIDE LENGTH    | 550MM   | RATING     |  |  |  |  |  |
| SLIDE MOUNTING       | BOTTOM       | SLIDE FINISH    | ZINC    | I50LB      |  |  |  |  |  |