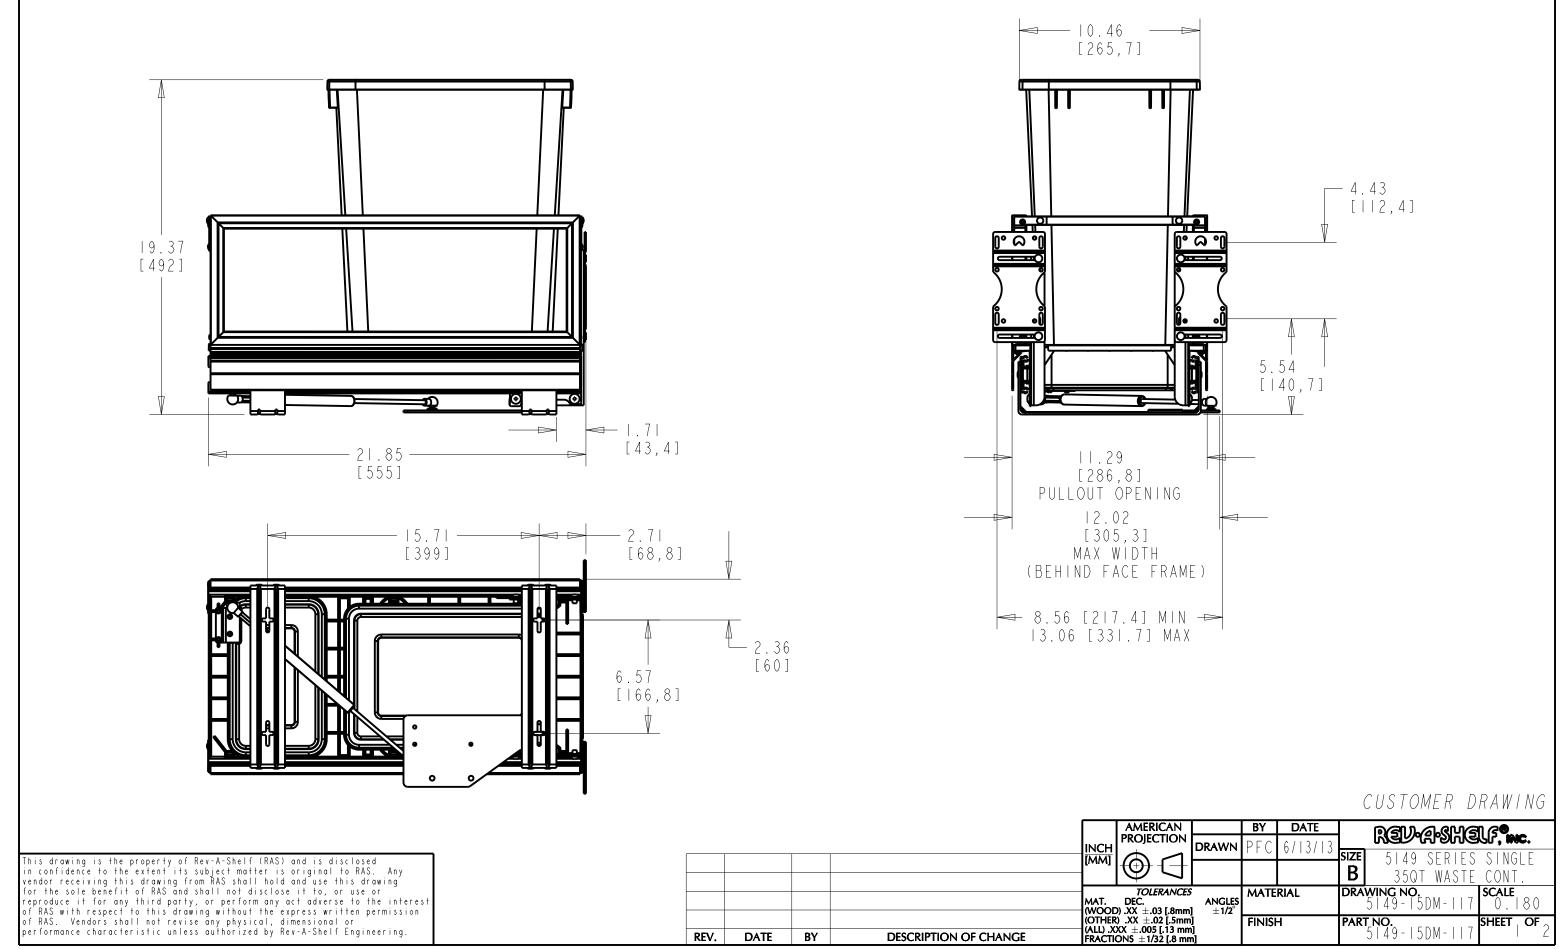

| PART DIMENSIONS     |              |  |  |  |  |
|---------------------|--------------|--|--|--|--|
| WIDTH               | 2.02 [305.3] |  |  |  |  |
| DEPTH               | 21.85 [555]  |  |  |  |  |
| HEIGHT              | 19.37 [492]  |  |  |  |  |
| CONTAINTER CAPACITY | 35QT         |  |  |  |  |

| W | ID | T | Η  |
|---|----|---|----|
| D | ΕP | Т | Н  |
| Η | ΕI | G | ΗT |

| SLIDE SPECIFICATIONS |              |                 |        |            |  |  |  |  |
|----------------------|--------------|-----------------|--------|------------|--|--|--|--|
| SLIDE TYPE           | REV-A-MOTION | SLIDE EXTENSION | I.5"OT | MAX WEIGHT |  |  |  |  |
| SLIDE CLOSING        | SELF/SOFT    | SLIDE LENGTH    | 550MM  | RATING     |  |  |  |  |
| SLIDE MOUNTING       | BOTTOM       | SLIDE FINISH    | ZINC   | I 50LB     |  |  |  |  |

| MIN CAB | INET OPENING                                      |
|---------|---------------------------------------------------|
|         | .50 [292. ] FACE FRAME<br> 2. 3 [308. ] FRAMELESS |
|         | 21.94 [557.3]                                     |
|         | 19.75 [501.7]                                     |

| PRODUCT | МАХ | WEIGHT | RATING |  |  |  |
|---------|-----|--------|--------|--|--|--|
| I 50LB  |     |        |        |  |  |  |

CUSTOMER DRAWING

| wing is the property of Ren-A-Shef (RAS) and is declared<br>force in the sale of the sale of sale of sale of sale of the sale of |  | INCH<br>IMM<br>IMM<br>IMM<br>IMM<br>IMM<br>IMM<br>IMM<br>IMM<br>IMM<br>IM | MATERIAL<br>FINISH | CUSTOMER DRAWING<br>REDYCHSHRES SNIGE<br>SIZE STA9 SERES SNIGE<br>SIZE STA9 STA9 STA9 STA9 STA9 STA9 STA9 STA9 |
|----------------------------------------------------------------------------------------------------------------------------------------------------------------------------------------------------------------------------------------------------------------------------------------------------------------------------------------------------------------------------------------------------------------------------------------------------------------------------------------------------------------------------------------------------------------------------------------------------------------------------------------------------------------------------------------------------------------------------------------------------------------------------------------------------------------------------------------------------------------------------------------------------------------------------------------------------------------------------------------------------------------------------------------------------------------------------------------------------------------------------------------------------------------------------------------------------------------------------------------------------------------------------------------------------------------------------------------------------------------------------------------------------------------------------------------------------------------------------------------------------------------------------------------------------------------------------------------------------------------------------------------------------------------------------------------------------------------------------------------------------------------------------------------------------------------------------------------------------------------------------------------------------------------------------------------------------------------------------------------------------------------------------------------------------------------------------------------------------------------------------------|--|---------------------------------------------------------------------------|--------------------|-------------------------------------------------------------------------------------------------------------------------------------------------------------------------------------------------------------------------------------------------------------------------------------------------------------------------------------------------------------------------------------------------------------------------------------------------------------------------------------------------------------------------------------------------------------------------------------------------------------------------------------------------------------------------------------------------------------------------------------------------------------------------------------------------------------------------------------------------------------------------------------------------------------------------------------------------------------------------------------------------------------------------------------------------------------------------------------------------------------------------------------------------------------------------------------------------------------------------------------------------------------------------------------------------------------------------------------------------------------------------------------------------------------------------------------------------------------------------------------------------------------------------------------------------------------------------------------------------------------------------------------------------------------------------------------------------------------------------------------------------------------------------------------------------------------------------------------------------------------------------------|