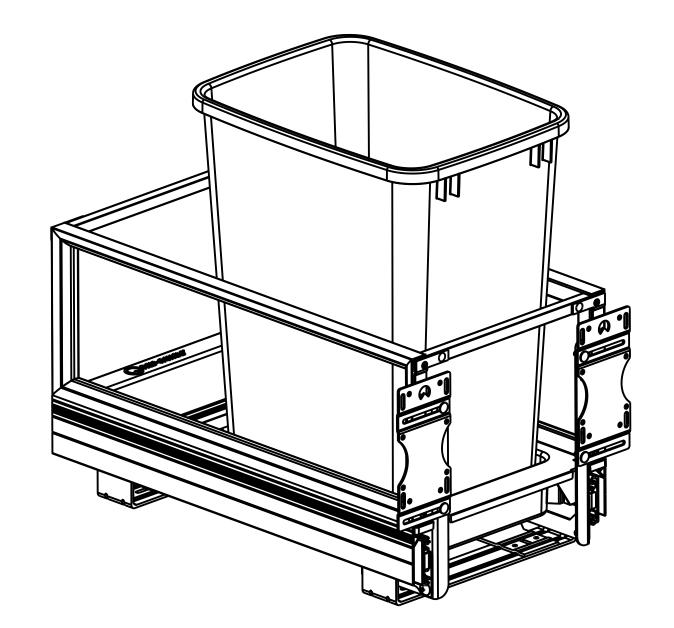

BY    | DATE    |      | REVASHE                          | ∩ <i></i> <b>€</b>    |
|-----------------------|--------|-------|---------|------|----------------------------------|-----------------------|
| ON                    | DRAWN  | PFC   | 6/13/13 |      | Nerthone                         | sr, inc.              |
| <b>1</b>              |        |       | 0/10/10 | SIZE | 5149 SERIES                      | S I NG I F            |
|                       |        |       |         | В    | 35QT WASTE                       | CONT.                 |
| NCES<br>8mm]          | ANGLES | MATE  | RIAL    | DRA  | <b>wing no.</b><br>5 49- 5DM-  7 | <b>SCALE</b><br>0. 80 |
| .5mm<br>3 mm<br>.8 mm | j      | FINIS | 4       | PART | <b>f no.</b><br>5 49- 5DM-  7    | sheet of 2            |



| PART DIMENSIONS     |              |  |  |  |  |
|---------------------|--------------|--|--|--|--|
| WIDTH               | 2.02 [305.3] |  |  |  |  |
| DEPTH               | 21.85 [555]  |  |  |  |  |
| HEIGHT              | 19.37 [492]  |  |  |  |  |
| CONTAINTER CAPACITY | 35QT         |  |  |  |  |

| W | ID | T | Η  |
|---|----|---|----|
| D | ΕP | Т | Н  |
| Η | ΕI | G | ΗT |

| SLIDE SPECIFICATIONS |              |                 |        |            |  |  |  |  |
|----------------------|--------------|-----------------|--------|------------|--|--|--|--|
| SLIDE TYPE           | REV-A-MOTION | SLIDE EXTENSION | I.5"OT | MAX WEIGHT |  |  |  |  |
| SLIDE CLOSING        | SELF/SOFT    | SLIDE LENGTH    | 550MM  | RATING     |  |  |  |  |
| SLIDE MOUNTING       | BOTTOM       | SL