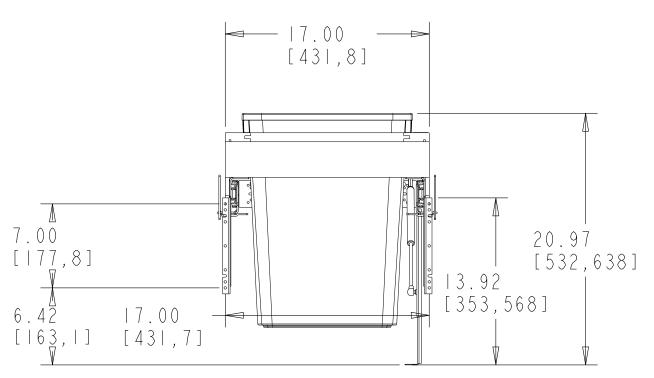

| PART DIMENSIONS     |       |       |  |  |  |  |  |  |
|---------------------|-------|-------|--|--|--|--|--|--|
|                     | MIN   | MAX   |  |  |  |  |  |  |
| WIDTH               | 18.31 |       |  |  |  |  |  |  |
| DEPTH               | 21.75 | 24.00 |  |  |  |  |  |  |
| HEIGHT              | 20.97 |       |  |  |  |  |  |  |
| CONTAINTER CAPACITY | 35    |       |  |  |  |  |  |  |
| CONTAINER UOM       | QT    |       |  |  |  |  |  |  |

| MIN CABINET OPENING |            |           |                     |                    |  |  |  |  |  |  |
|---------------------|------------|-----------|---------------------|--------------------|--|--|--|--|--|--|
|                     | FACE FRAME | FRAMELESS | INSET<br>FACE FRAME | INSET<br>FRAMELESS |  |  |  |  |  |  |
| WIDTH               | 17.50      | 18.31     | 17.50               | 18.31              |  |  |  |  |  |  |
| DEPTH               | 21.75      | 21.75     | 22.50               | 22.50              |  |  |  |  |  |  |
| HEIGHT              | 21.25      | 21.25     | 21.25               | 21.25              |  |  |  |  |  |  |