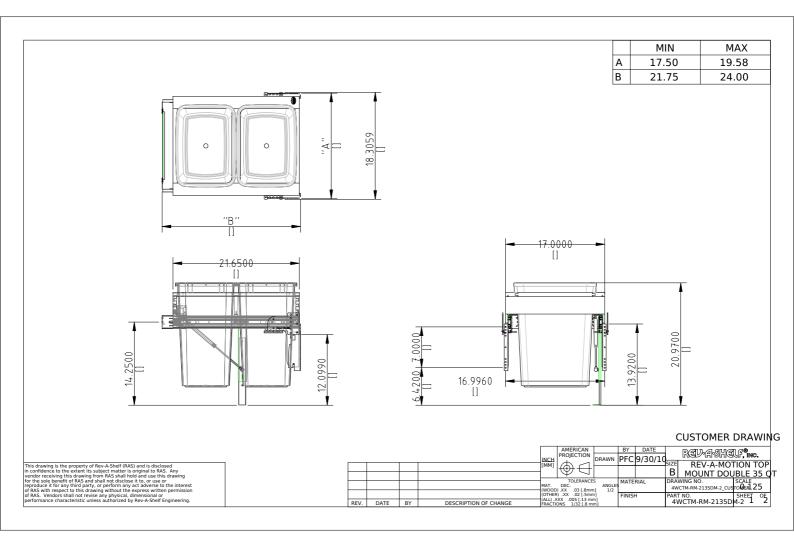

|   | MIN   | MAX   |
|---|-------|-------|
| А | 17.50 | 19.58 |
| В | 21.75 | 24.00 |

## CUSTOMER DRAWING

This drawing is the property of Rev-A-Shelf (RAS) and is disclosed in confidence to the extent its subject matter is original to RAS. Any vendor receiving this drawing from RAS shall hold and use this drawing for the sole benefit of RAS and shall not disclose it to, or use or reproduce it for any third party, or perform any act adverse to the interest of RAS with respect to this drawing without the express written permission of RAS. Vendors shall not revise any physical, dimensional or performance characteristic unless authorized by Rev-A-Shelf Engineering.

|   |      |      |    |                       | INCH         | AMERICAN<br>PROJECTION                                         | DRAWN    | BY<br>DEC | 9/30/10 |                  | REV-A-SHE                         | IF, inc.   |
|---|------|------|----|-----------------------|--------------|----------------------------------------------------------------|----------|-----------|---------|------------------|-----------------------------------|------------|
|   |      |      |    |                       | [MM]         |                                                                | Biotorit | 110       | 3730710 | SIZE<br><b>B</b> | REV-A-MOTI<br>MOUNT DOUBL         |            |
| - |      |      |    |                       | MAT.<br>(WOO | TOLERANCES DEC. D) .XX ±.03 [.8mm]                             | ANGLES   | MATE      | RIAL    |                  | WING NO. CTM-RM-2135DM-2_CUSTOMER | SCALE      |
| - | REV. | DATE | BY | DESCRIPTION OF CHANGE | (OTHE        | R) .XX ±.02 [.5mm]<br>XXX ±.005 [.13 mm]<br>IONS ±1/32 [.8 mm] | ]<br>]   | FINISI    | Н       |                  | TNO.<br>WCTM-RM-2135DM-2          | SHEET OF 2 |