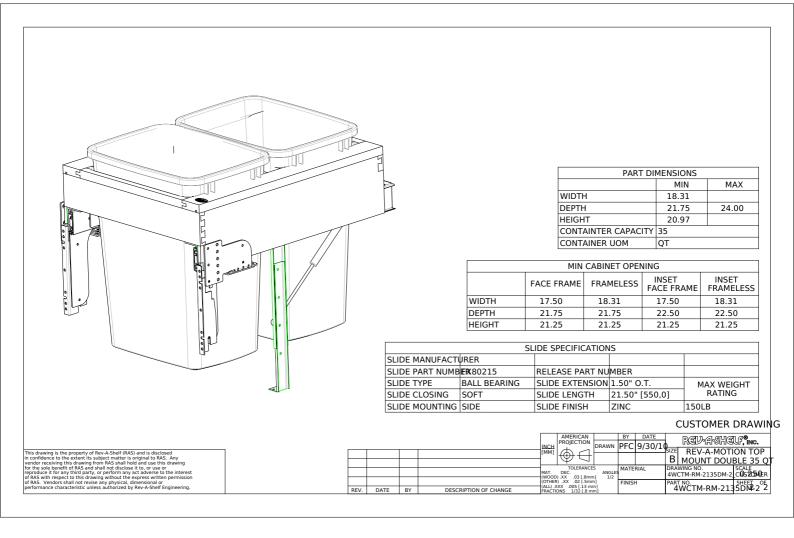

| PART DIMENSIONS     |       |       |  |  |  |  |  |  |
|---------------------|-------|-------|--|--|--|--|--|--|
|                     | MIN   | MAX   |  |  |  |  |  |  |
| WIDTH               | 18.31 |       |  |  |  |  |  |  |
| DEPTH               | 21.75 | 24.00 |  |  |  |  |  |  |
| HEIGHT              | 20.97 |       |  |  |  |  |  |  |
| CONTAINTER CAPACITY | 35    |       |  |  |  |  |  |  |
| CONTAINER UOM       | QT    |       |  |  |  |  |  |  |

| MIN CABINET OPENING |            |           |                     |                    |  |  |  |  |  |  |
|---------------------|------------|-----------|---------------------|--------------------|--|--|--|--|--|--|
|                     | FACE FRAME | FRAMELESS | INSET<br>FACE FRAME | INSET<br>FRAMELESS |  |  |  |  |  |  |
| WIDTH               | 17.50      | 18.31     | 17.50               | 18.31              |  |  |  |  |  |  |
| DEPTH               | 21.75      | 21.75     | 22.50               | 22.50              |  |  |  |  |  |  |
| HEIGHT              | 21.25      | 21.25     | 21.25               | 21.25              |  |  |  |  |  |  |

| SLIDE SPECIFICATIONS |              |                     |                |            |  |  |  |  |  |
|----------------------|--------------|---------------------|----------------|------------|--|--|--|--|--|
| SLIDE MANUFACTURER   |              |                     |                |            |  |  |  |  |  |
| SLIDE PART NUMBER    | FX80215      | RELEASE PART NUMBER |                |            |  |  |  |  |  |
| SLIDE TYPE           | BALL BEARING | SLIDE EXTENSION     | I.50" O.T.     | MAX WEIGHT |  |  |  |  |  |
| SLIDE CLOSING        | SOFT         | SLIDE LENGTH        | 21.50" [550,0] | RATING     |  |  |  |  |  |
| SLIDE MOUNTING       | SIDE         | SLIDE FINISH        | ZINC           | 150LB      |  |  |  |  |  |

## CUSTOMER DRAWING

This drawing is the property of Rev-A-Shelf (RAS) and is disclosed in confidence to the extent its subject matter is original to RAS. Any vendor receiving this drawing from RAS shall hold and use this drawing for the sole benefit of RAS and shall not disclose it to, or use or reproduce it for any third party, or perform any act adverse to the interest of RAS with respect to this drawing without the express written permission of RAS. Vendors shall not revise any physical, dimensional or performance characteristic unless authorized by Rev-A-Shelf Engineering.

|    |      |      |    |                       | INCH              | AMERICAN<br>PROJECTION                                                                                                                                                                                                                                                                                                                                                                                                                                                                                                                                                                                                                                                                                                                                                                                                                                                                                                                                                                                                                                                                                                                                                                                                                                                                                                                                                                                                                                                                                                                                                                                                                                                                                                                                                                                                                                                                                                                                                                                                                                                                                                                                                                                                                                                                                                                                                                                                                                                                                               | DRAWN   | BY<br>DFC | 9/30/10   |           | REV-A-SHE                          | RF, inc.     |
|----|------|------|----|-----------------------|-------------------|----------------------------------------------------------------------------------------------------------------------------------------------------------------------------------------------------------------------------------------------------------------------------------------------------------------------------------------------------------------------------------------------------------------------------------------------------------------------------------------------------------------------------------------------------------------------------------------------------------------------------------------------------------------------------------------------------------------------------------------------------------------------------------------------------------------------------------------------------------------------------------------------------------------------------------------------------------------------------------------------------------------------------------------------------------------------------------------------------------------------------------------------------------------------------------------------------------------------------------------------------------------------------------------------------------------------------------------------------------------------------------------------------------------------------------------------------------------------------------------------------------------------------------------------------------------------------------------------------------------------------------------------------------------------------------------------------------------------------------------------------------------------------------------------------------------------------------------------------------------------------------------------------------------------------------------------------------------------------------------------------------------------------------------------------------------------------------------------------------------------------------------------------------------------------------------------------------------------------------------------------------------------------------------------------------------------------------------------------------------------------------------------------------------------------------------------------------------------------------------------------------------------|---------|-----------|-----------|-----------|------------------------------------|--------------|
|    |      |      |    |                       | [MM]              |                                                                                                                                                                                                                                                                                                                                                                                                                                                                                                                                                                                                                                                                                                                                                                                                                                                                                                                                                                                                                                                                                                                                                                                                                                                                                                                                                                                                                                                                                                                                                                                                                                                                                                                                                                                                                                                                                                                                                                                                                                                                                                                                                                                                                                                                                                                                                                                                                                                                                                                      | Diewit  |           | 37 307 10 | size<br>B | REV-A-MOTI<br>MOUNT DOUBL          |              |
|    |      |      |    |                       | MAT.<br>(WOOI     | TOLERANCES DEC. D) .XX ±.03 [.8mm                                                                                                                                                                                                                                                                                                                                                                                                                                                                                                                                                                                                                                                                                                                                                                                                                                                                                                                                                                                                                                                                                                                                                                                                                                                                                                                                                                                                                                                                                                                                                                                                                                                                                                                                                                                                                                                                                                                                                                                                                                                                                                                                                                                                                                                                                                                                                                                                                                                                                    | ANGLES  | MATE      |           | 4WCT      | WING NO.<br>M-RM-2135DM-2_CUSTOMER |              |
| RE | V. [ | DATE | BY | DESCRIPTION OF CHANGE | OTHEI<br>(ALL) .X | $(XX) \pm .02  \text{[.5mm]} \ (XX) \pm .005  \text{[.13 mm]} \ (XX) \pm .005  \text{[.13 mm]} \ (XX) \pm .005  \text{[.8 mm]} \ (XX) \pm .005  [.8$ | ]<br>i] | FINISI    | 1         | PAR<br>4  | TNO.<br>WCTM-RM-2135DM-2           | SHEET 2 OF 2 |