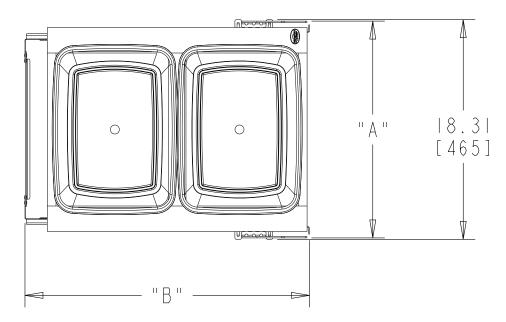

| PART DIMENSIONS     |       |       |  |  |  |  |  |  |
|---------------------|-------|-------|--|--|--|--|--|--|
|                     | MIN   | MAX   |  |  |  |  |  |  |
| WIDTH               | 18.31 |       |  |  |  |  |  |  |
| DEPTH               | 21.75 | 24.00 |  |  |  |  |  |  |
| HEIGHT              | 20.97 |       |  |  |  |  |  |  |
| CONTAINTER CAPACITY | 35    |       |  |  |  |  |  |  |
| CONTAINER UOM       | QT    |       |  |  |  |  |  |  |

| MIN CABINET OPENING |            |           |                     |                    |  |  |  |  |  |  |
|---------------------|------------|-----------|---------------------|--------------------|--|--|--|--|--|--|
|                     | FACE FRAME | FRAMELESS | INSET<br>FACE FRAME | INSET<br>FRAMELESS |  |  |  |  |  |  |
| WIDTH               | 17.50      | 18.31     | 17.50               | 18.31              |  |  |  |  |  |  |
| DEPTH               | 21.75      | 21.75     | 22.50               | 22.50              |  |  |  |  |  |  |
| HEIGHT              | 21.25      | 21.25     | 21.25               | 21.25              |  |  |  |  |  |  |