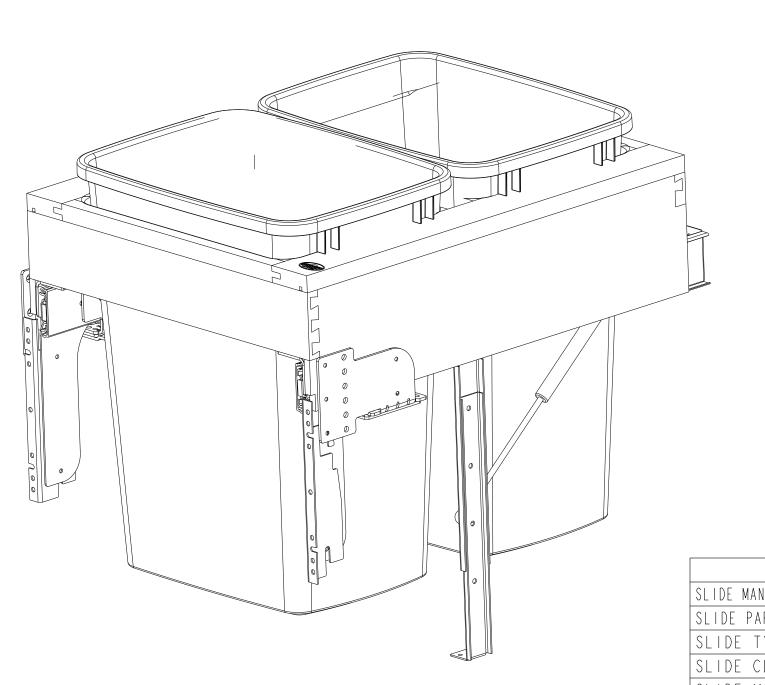

| SLIDE SPECIFICATIONS |              |                     |                |            |  |  |  |  |  |
|----------------------|--------------|---------------------|----------------|------------|--|--|--|--|--|
| SLIDE MANUFACTURER   |              |                     |                |            |  |  |  |  |  |
| SLIDE PART NUMBER    | FX80215      | RELEASE PART NUMBER |                |            |  |  |  |  |  |
| SLIDE TYPE           | BALL BEARING | SLIDE EXTENSION     | I.50" O.T.     | MAX WEIGHT |  |  |  |  |  |
| SLIDE CLOSING        | SOFT         | SLIDE LENGTH        | 21.50" [550,0] | RATING     |  |  |  |  |  |
| SLIDE MOUNTING       | SIDE         | SLIDE FINISH        | ZINC           | 150LB      |  |  |  |  |  |