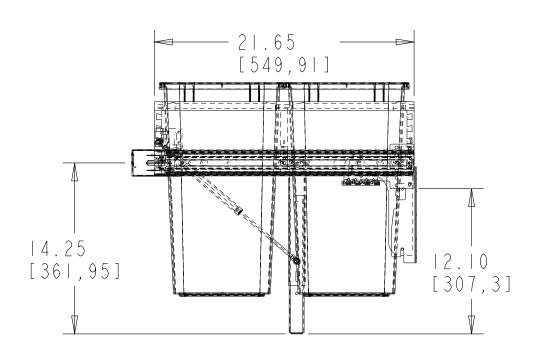

| PART DIMENSIONS     |       |       |  |  |  |  |  |  |
|---------------------|-------|-------|--|--|--|--|--|--|
|                     | MIN   | MAX   |  |  |  |  |  |  |
| WIDTH               | 18.31 |       |  |  |  |  |  |  |
| DEPTH               | 21.75 | 24.00 |  |  |  |  |  |  |
| HEIGHT              | 20.97 |       |  |  |  |  |  |  |
| CONTAINTER CAPACITY | 35    |       |  |  |  |  |  |  |
| CONTAINER UOM       | QT    |       |  |  |  |  |  |  |

| MIN CABINET OPENING |            |           |                     |                    |  |  |  |  |  |  |
|---------------------|------------|-----------|---------------------|--------------------|--|--|--|--|--|--|
|                     | FACE FRAME | FRAMELESS | INSET<br>FACE FRAME | INSET<br>FRAMELESS |  |  |  |  |  |  |
| WIDTH               | 17.50      | 18.31     | 17.50               | 18.31              |  |  |  |  |  |  |
| DEPTH               | 21.75      | 21.75     | 22.50               | 22.50              |  |  |  |  |  |  |
| HEIGHT              | 21.25      | 21.25     | 21.25               | 21.25              |  |  |  |  |  |  |