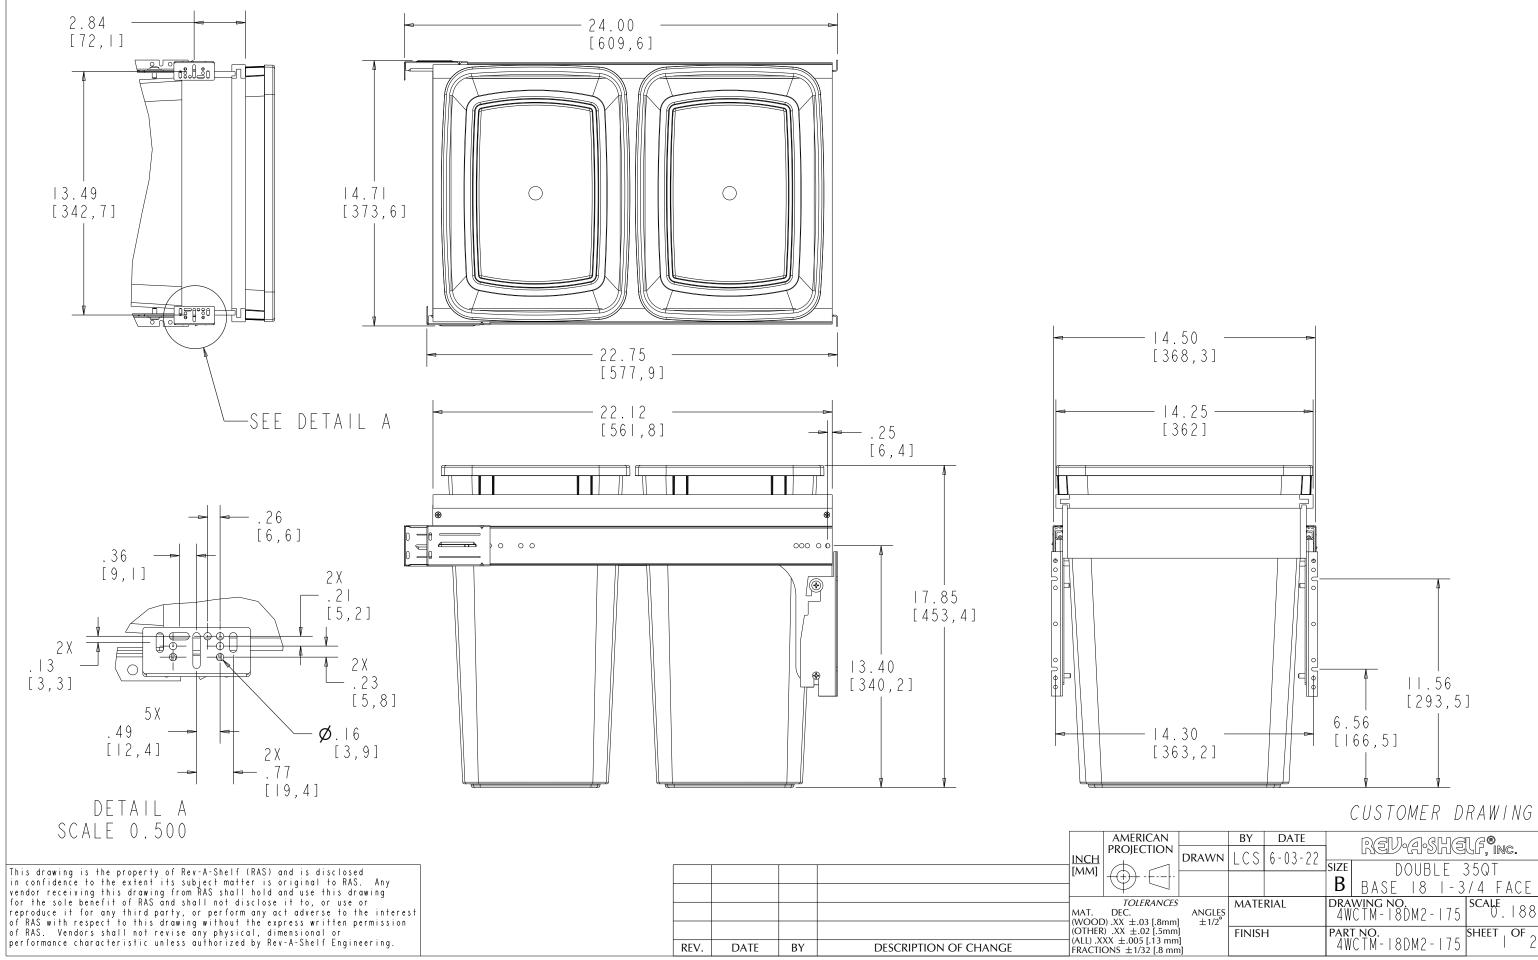

| PART DIMENSIONS     |       |       |  |  |  |  |
|---------------------|-------|-------|--|--|--|--|
|                     | MIN   | MAX   |  |  |  |  |
| WIDTH               | 14.50 |       |  |  |  |  |
| DEPTH               | 22.75 | 24.00 |  |  |  |  |
| HEIGHT              | 17.85 |       |  |  |  |  |
| CONTAINTER CAPACITY | 35    |       |  |  |  |  |
| CONTAINER UOM       | QT    |       |  |  |  |  |

| SLIDE SPECIFICATIONS |              |                 |               |            |  |  |  |
|----------------------|--------------|-----------------|---------------|------------|--|--|--|
| SLIDE TYPE           | BALL BEARING | SLIDE EXTENSION | I-I/2" O.T.   | MAX WEIGHT |  |  |  |
| SLIDE CLOSING        | NORMAL       | SLIDE LENGTH    | 22.00 [560,0] | RATING     |  |  |  |
| SLIDE MOUNTING       | SIDE         | SLIDE FINISH    | ZINC          | I50LB      |  |  |  |

| MIN CABINE | ET OPENING |
|------------|------------|
| WIDTH      | 14.50      |
| DEPTH      | 22.75      |
| HEIGHT     | 18.35      |

CUSTOMER DRAWING

|                                                                                                                                                                                                                                                                                                                                                                                                                                                                                                                                             | WIDTH<br>DEPTH<br>HEIGHT<br>CONTAINTER CAPACITY | MENSIONS<br>MIN<br>14.50<br>22.75<br>17.85<br>35<br>QT | MAX<br>24.00     | MIN CABI<br>WIDTH<br>DEPTH<br>HEIGHT                           | INET OPENING<br>14.50<br>22.75<br>18.35                                                                                   |
|---------------------------------------------------------------------------------------------------------------------------------------------------------------------------------------------------------------------------------------------------------------------------------------------------------------------------------------------------------------------------------------------------------------------------------------------------------------------------------------------------------------------------------------------|-------------------------------------------------|--------------------------------------------------------|------------------|----------------------------------------------------------------|---------------------------------------------------------------------------------------------------------------------------|
|                                                                                                                                                                                                                                                                                                                                                                                                                                                                                                                                             |                                                 | SLI                                                    | IDE SPECIFICATIO | INS                                                            |                                                                                                                           |
|                                                                                                                                                                                                                                                                                                                                                                                                                                                                                                                                             |                                                 |                                                        | SLIDE EXTENSIO   |                                                                | MAX WEIGHT<br>RATING                                                                                                      |
|                                                                                                                                                                                                                                                                                                                                                                                                                                                                                                                                             | SLIDE CLOSING NORM                              |                                                        | SLIDE LENGTH     | 22.00 [560,0]<br>ZINC                                          | 150LB                                                                                                                     |
| This drawing is the property of Rev-A-Shelf (RAS) and is disclosed<br>in confidence to the extent its subject matter is original to RAS. Any<br>vendor receiving this drawing from RAS shall hold and use this drawing<br>reproduce it for any third party, or perform any act adverse to the interest<br>of RAS. Whenepect to this drawing without the express written permission<br>of RAS. Vendors shall not revise any physical, dimensional or<br>performance characteristic unsets authorized by Rev. A Shelf Engineering.<br>REV. II | DATE BY DESCRIPTION OF                          | DF CHANGE                                              |                  | BY DATE<br>AWN LCS 6-03-22<br>SIZE<br>B<br>MATERIAL DRAW<br>4W | CUSTOMER DRAWING<br>RCM ANNOLF, MC,<br>DOUBLE 35QT<br>BASE 18 1-3/4 FACE<br>(CTM-18DM2 179-250<br>NO-<br>CTM-18DM2 179-25 |