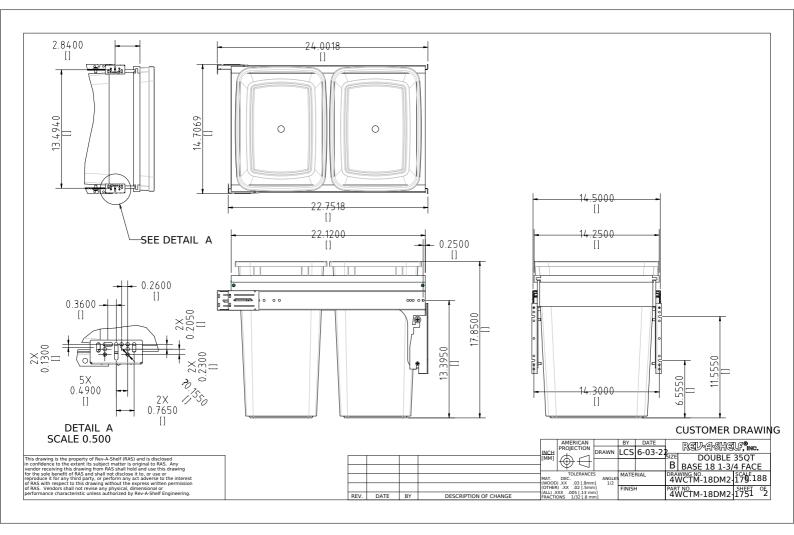

| PART DIMENSIONS     |       |       |  |  |  |  |
|---------------------|-------|-------|--|--|--|--|
|                     | MIN   | MAX   |  |  |  |  |
| WIDTH               | 14.50 |       |  |  |  |  |
| DEPTH               | 22.75 | 24.00 |  |  |  |  |
| HEIGHT              | 17.85 |       |  |  |  |  |
| CONTAINTER CAPACITY | 35    |       |  |  |  |  |
| CONTAINER UOM       | QT    |       |  |  |  |  |

| SLIDE SPECIFICATIONS |              |                 |               |            |  |  |  |
|----------------------|--------------|-----------------|---------------|------------|--|--|--|
| SLIDE TYPE           | BALL BEARING | SLIDE EXTENSION | I-I/2" O.T.   | MAX WEIGHT |  |  |  |
| SLIDE CLOSING        | NORMAL       | SLIDE LENGTH    | 22.00 [560,0] | RATING     |  |  |  |
| SLIDE MOUNTING       | SIDE         | SLIDE FINISH    | ZINC          | I50LB      |  |  |  |

| MIN CABINE | ET OPENING |
|------------|------------|
| WIDTH      | 14.50      |
| DEPTH      | 22.75      |
| HEIGHT     | 18.35      |

CUSTOMER DRAWING

|                                                                                                                                                                                                                                                                                                                                                                                                                                                                                                                                             | WIDTH<br>DEPTH<br>HEIGHT<br>CONTAINTER CAPACITY | MENSIONS<br>MIN<br>14.50<br>22.75<br>17.85<br>35<br>QT | MAX<br>24.00     | MIN CABI<br>WIDTH<br>DEPTH<br>HEIGHT                           | INET OPENING<br>14.50<br>22.75<br>18.35                                                                                   |
|---------------------------------------------------------------------------------------------------------------------------------------------------------------------------------------------------------------------------------------------------------------------------------------------------------------------------------------------------------------------------------------------------------------------------------------------------------------------------------------------------------------------------------------------|-------------------------------------------------|--------------------------------------------------------|------------------|----------------------------------------------------------------|---------------------------------------------------------------------------------------------------------------------------|
|                                                                                                                                                                                                                                                                                                                                                                                                                                                                                                                                             |                                                 | SLI                                                    | IDE SPECIFICATIO | INS                                                            |                                                                                                                           |
|                                                                                                                                                                                                                                                                                                                                                                                                                                                                                                                                             |                                                 |                                                        | SLIDE EXTENSIO   |                                                                | MAX WEIGHT<br>RATING                                                                                                      |
|                                                                                                                                                                                                                                                                                                                                                                                                                                                                                                                                             | SLIDE CLOSING NORM                              |                                                        | SLIDE LENGTH     | 22.00 [560,0]<br>ZINC                                          | 150LB                                                                                                                     |
| This drawing is the property of Rev-A-Shelf (RAS) and is disclosed<br>in confidence to the extent its subject matter is original to RAS. Any<br>vendor receiving this drawing from RAS shall hold and use this drawing<br>reproduce it for any third party, or perform any act adverse to the interest<br>of RAS. Whenepect to this drawing without the express written permission<br>of RAS. Vendors shall not revise any physical, dimensional or<br>performance characteristic unsets authorized by Rev. A Shelf Engineering.<br>REV. II | DATE BY DESCRIPTION OF                          | DF CHANGE                                              |                  | BY DATE<br>AWN LCS 6-03-22<br>SIZE<br>B<br>MATERIAL DRAW<br>4W | CUSTOMER DRAWING<br>RCM ANNOLF, MC,<br>DOUBLE 35QT<br>BASE 18 1-3/4 FACE<br>(CTM-18DM2 179-250<br>NO-<br>CTM-18DM2 179-25 |