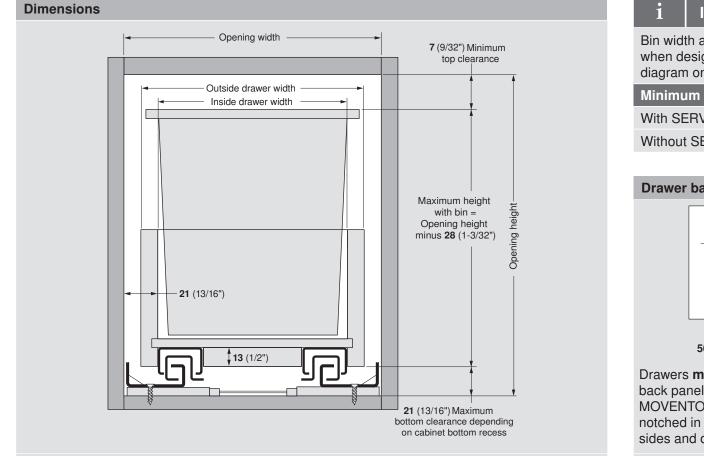

#### Step 4 – Mark mounting screw locations

Punch eight hole locations marked on the template, pre-boring through the template is not recommended.

Cut on this line for use with the 15"

set

- - -

- - -

- - -

- - -

- - -

1

- - -

- 1

Cut on this line for use with the 12" set

- 🕀

- 🕀 ·

FOLD

- - -

- - -

FOLD

For more information about installing Blum products, please visit blum.com or call 1-800-438-6788 for customer service LIT.MOV5502.09.18 © 2018 Blum, Inc. Printed in USA

- - -

- 🕀 –