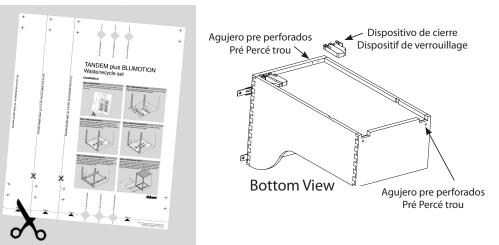

## Installation Instructions

ESTIMATED ASSEMBLY TIME: **15 MIN** 

Follow Blum template steps 1-6 for slide installation.

**NOTE:** Your Rev-A-Shelf waste container is already pre-drilled to accept the Blum tandem slide system. No drawer preparation is necessary.

#### Instrucciones de Instalación Instructions d'Installation

Para la instalación del deslizante, siga los pasos del 1 al 6 de la plantilla BLUM. Suivez les étapes 1-6 du modèle BLUM pour l'installation de la coulisse.

NOTA: El contenedor de basura de Rev-A-Shelf, está ya listo con orificios pre taladrados para aceptar el sistema deslizante tándem BLUM. NOTE: Votre poubelle Rev-A-Shelf est déjà pré-forée pour recevoir le système de coulisses BLUM tandem. Aucune préparation du tiroir n'est nécessaire.