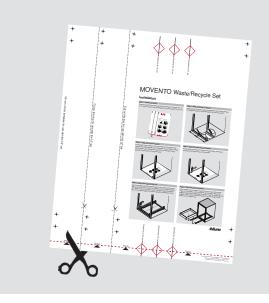

#### Step 1 – Prepare template

Remove template from box and read all instructions carefully. For 12" or 15" sets, cut off left side of template on the line marked for your set.

#### Step 3 – Align and secure template

Lay template inside cabinet. Line up fold with the front edge of the cabinet, then align template on the centerline, front and back. Taping the template to the cabinet face and bottom is required to keep template in place while marking the holes.

#### Step 2 – Mark centerline in cabinet

Using a framing square, mark the centerline of the cabinet opening. It is helpful to make a mark that extends 20" into the cabinet.

- - -

- - -

#### Step 4 – Mark mounting screw locations

Punch eight hole locations marked on the template, pre-boring through the template is not recommended.

Cut on this line for use with the 15"

set

- - -

- - -

- - -