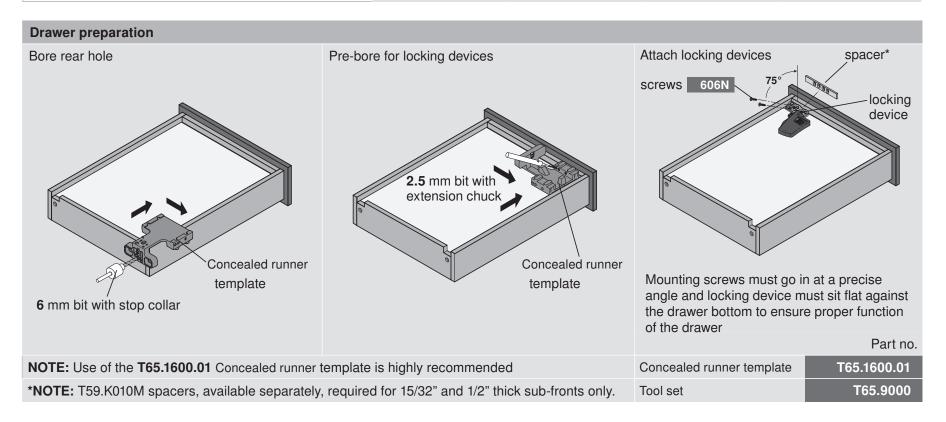

Drawers **must** have **6** holes drilled in the back panel to accept the hooks on the MOVENTO runners. Drawers must also be notched in the back, flush with the drawer sides and drawer bottom.

**NOTE:** Detailed drawings for recommended drawer construction are available at blum.com