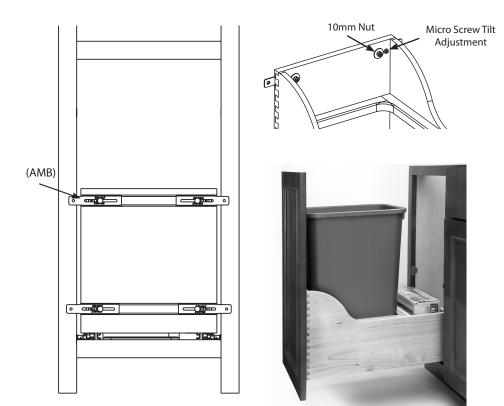

### Montaje de la Puerta **Montage sur Porte**

El contenedor de basura tiene cuatro características ajustables del montaje de los soportes (AMB). Ver la figura 3.

Votre poubelle comporte 4 supports de montage réglables (AMB). Voir Figure 3.

2

Inicie aflojando cuatro tuercas con un aprieta tuercas de 10mm y deslice hacia afuera los soportes en la ubicación deseada. (NOTA: Asegúrese de estar montando el AMB a la parte gruesa de la puerta).

Commencez par desserrer 4 écrous avec adapteur de 10mm et faire glisser le support vers l'endroit désiré. (NOTE: Assurez-vous de monter le AMB sur la partie épaisse de la porte.)

Utilice los tornillos que se proveen para sujetar la puerta al marco de madera. Utilisez les vis fournies pour attacher votre porte au cadre en bois.

Deslice la puerta ya sea a la derecha o la izquierda para la alineación adecuada de la puerta. Reajuste el AMB una vez que esté colocado.

Glisser la porte soit vers la gauche ou vers la droite pour un alignement correct de la porte. Resserrer l'AMB une fois réglé.

Ajuste los cuatro tornillos pequeños para el ajuste de la inclinación de la puerta. Ajuster 4 micro-vis pour régler l'inclinaison de la porte.

### **Door Mounting**

Your waste container features (4) adjustable mounting brackets (AMB).

1

2

Begin by loosening (4) nuts with (10mm) nut driver and slide brackets out to desired location. (**NOTE:** Be sure you are mounting AMB to thick

portion of door.)

- 2
- Use provided screws to attach your door to wood frame.
- **3** Slide door either left or right for proper door alignment. Re-tighten AMB once set.
- 4
- Adjust (4) micro-screws for door tilt adjustment.