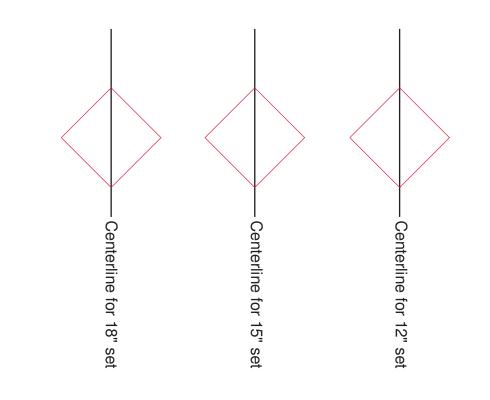

#### Step 1 – Prepare template

Remove template from box and read all instructions carefully. For 12" or 15" sets, cut off left side of template on the line marked for your set.

- - -

- - -

1

- - -

- 1

Cut on this line for use with the 12" set

- 🕀

- 🕀 ·