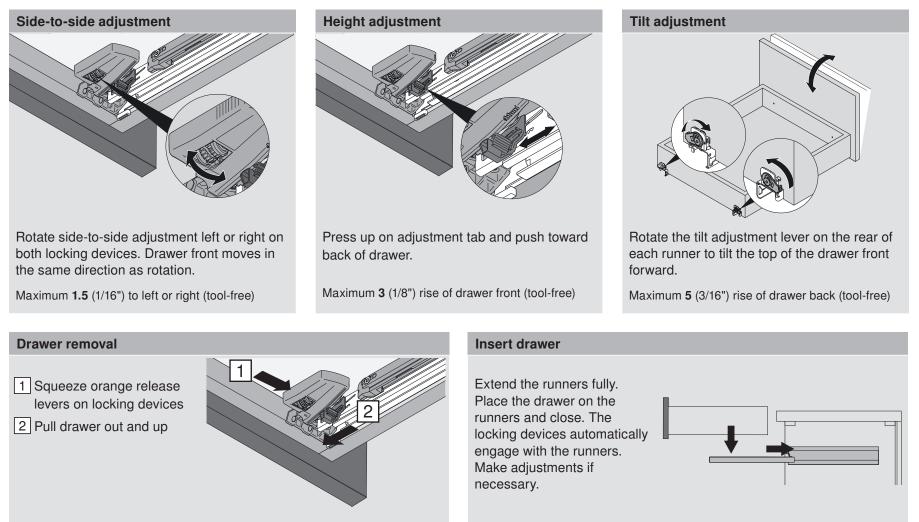

#### Adjustment and Removal

**Dimensions in millimeters** (inch equivalents as noted) – Technical specifications subject to change without notice For more information about installing Blum products, please visit blum.com or call 1-800-438-6788 for customer service © 2018 Blum, Inc.