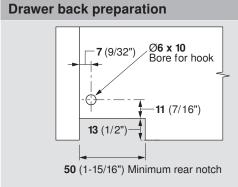

#### **Drawer Requirements**

**NOTE:** Drawer side material thickness may vary. Accurate measurement of drawer side material thickness should be used when calculating outside drawer width using the table below. Inside drawer width **must** equal opening width minus **42** for MOVENTO to align and function optimally.

iImportantBin width and height must be considered<br/>when designing your cabinet. (See the<br/>diagram on the left.)Minimum inside cabinet depthWith SERVO-DRIVE577 (22-23/32")Without SERVO-DRIVE564 (22-7/32")

|   | Waste/recycle set                                            | Minimum opening width | Inside drawer<br>width | For drawer side thickness |                        |                      |                       |
|---|--------------------------------------------------------------|-----------------------|------------------------|---------------------------|------------------------|----------------------|-----------------------|
|   |                                                              |                       |                        | <b>16</b> (5/8")          | <b>15</b> (19/32")     | <b>13</b> (1/2")     | <b>12</b> (15/32")    |
|   | 769R5337SB                                                   | <b>305</b> (12")      | <b>263</b> (10-11/32") | <b>295</b> (11-5/8")      | <b>293</b> (11-17/32") | <b>289</b> (11-3/8") | <b>287</b> (11-5/16") |
|   | 769R5337SD                                                   | <b>381</b> (15")      | <b>339</b> (13-11/32") | <b>371</b> (14-19/32")    | <b>369</b> (14-17/32") | <b>365</b> (14-3/8") | <b>363</b> (14-9/32") |
|   | 769R5337SF                                                   | <b>457</b> (18")      | <b>415</b> (16-11/32") | <b>447</b> (17-19/32")    | <b>445</b> (17-17/32") | <b>441</b> (17-3/8") | <b>439</b> (17-9/32") |
| [ | <b>NOTE:</b> Drawer length is <b>533</b> (21") for all sets. |                       |                        | Outside drawer width      |                        |                      |                       |