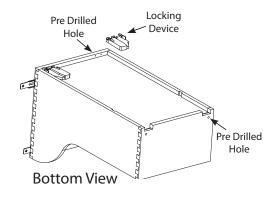

Drawers **must** have **6** holes drilled in the back panel to accept the hooks on the MOVENTO runners. Drawers must also be notched in the back, flush with the drawer sides and drawer bottom.

**NOTE:** Detailed drawings for recommended drawer construction are available at blum.com