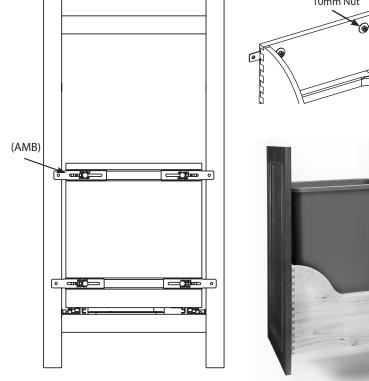

### Montaje de la Puerta **Montage sur Porte**

El contenedor de basura tiene cuatro características ajustables del montaje de los soportes (AMB). Ver la figura 3.

Votre poubelle comporte 4 supports de montage réglables (AMB). Voir Figure 3.

2

Inicie aflojando cuatro tuercas con un aprieta tuercas de 10mm y deslice hacia afuera los soportes en la ubicación deseada. (NOTA: Asegúrese de estar montando el AMB a la parte gruesa de la puerta).

Commencez par desserrer 4 écrous avec adapteur de 10mm et faire glisser le support vers l'endroit désiré. (NOTE: Assurez-vous de monter le AMB sur la partie épaisse de la porte.)

Utilice los tornillos que se proveen para sujetar la puerta al marco de madera. Utilisez les vis fournies pour attacher votre porte au cadre en bois.

Deslice la puerta ya sea a la derecha o la izquierda para la alineación adecuada de la puerta. Reajuste el AMB una vez que esté colocado.

Glisser la porte soit vers la gauche ou vers la droite pour un alignement correct de la porte. Resserrer l'AMB une fois réglé.

Ajuste los cuatro tornillos pequeños para el ajuste de la inclinación de la puerta. Ajuster 4 micro-vis pour régler l'inclinaison de la porte.

### **Door Mounting**

Your waste container features (4) adjustable mounting brackets (AMB).

1

2

Begin by loosening (4) nuts with (10mm) nut driver and slide brackets out to desired location. (**NOTE:** Be sure you are mounting AMB to thick

portion of door.)

- 2
- Use provided screws to attach your door to wood frame.
- **3** Slide door either left or right for proper door alignment. Re-tighten AMB once set.
- 4
- Adjust (4) micro-screws for door tilt adjustment.