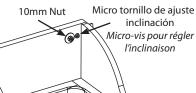

2

Inicie aflojando cuatro tuercas con un aprieta tuercas de 10mm y deslice hacia afuera los soportes en la ubicación deseada. (NOTA: Asegúrese de estar montando el AMB a la parte gruesa de la puerta).

Commencez par desserrer 4 écrous avec adapteur de 10mm et faire glisser le support vers l'endroit désiré. (NOTE: Assurez-vous de monter le AMB sur la partie épaisse de la porte.)

Glisser la porte soit vers la gauche ou vers la droite pour un alignement correct de la porte. Resserrer l'AMB une fois réglé.

Ajuste los cuatro tornillos pequeños para el ajuste de la inclinación de la puerta. Ajuster 4 micro-vis pour régler l'inclinaison de la porte.

### **Door Mounting**

Your waste container features (4) adjustable mounting brackets (AMB).

1

2

Begin by loosening (4) nuts with (10mm) nut driver and slide brackets out to desired location. (**NOTE:** Be sure you are mounting AMB to thick

portion of door.)

- 2
- Use provided screws to attach your door to wood frame.
- **3** Slide door either left or right for proper door alignment. Re-tighten AMB once set.
- 4
- Adjust (4) micro-screws for door tilt adjustment.