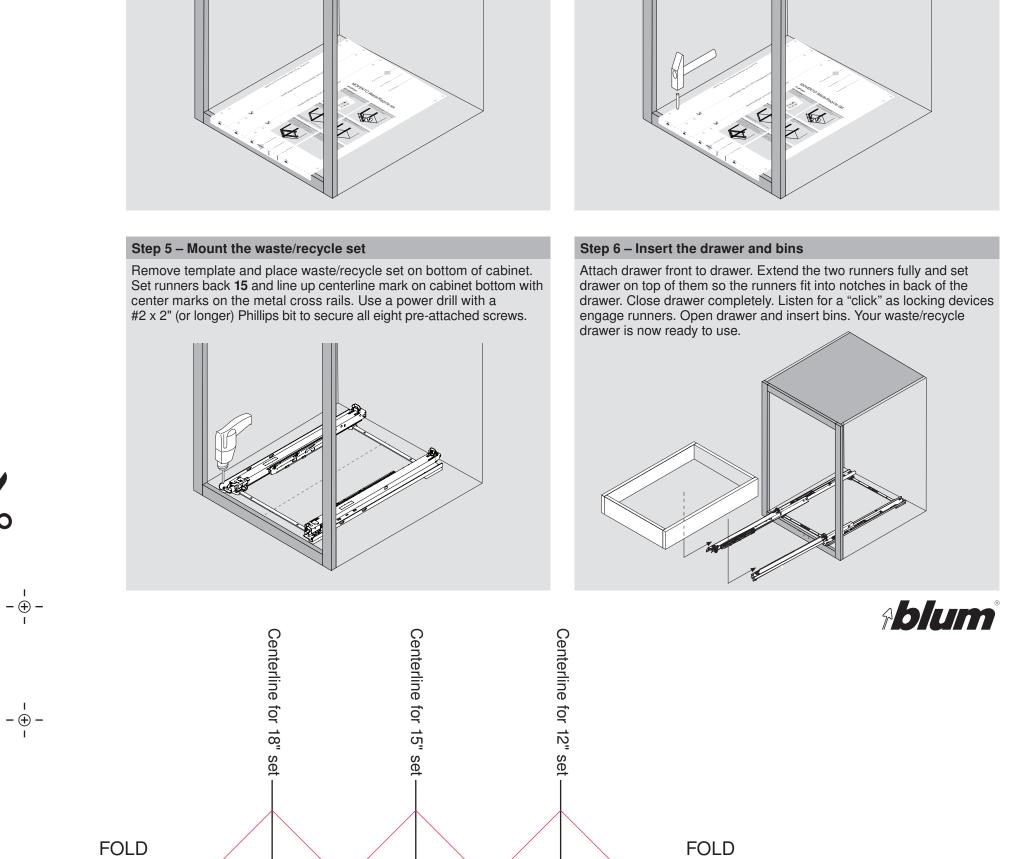

#### Step 3 – Align and secure template

Lay template inside cabinet. Line up fold with the front edge of the cabinet, then align template on the centerline, front and back. Taping the template to the cabinet face and bottom is required to keep template in place while marking the holes.

#### Step 2 – Mark centerline in cabinet

Using a framing square, mark the centerline of the cabinet opening. It is helpful to make a mark that extends 20" into the cabinet.

- - -

- - -

#### Step 4 – Mark mounting screw locations

Punch eight hole locations marked on the template, pre-boring through the template is not recommended.

Cut on this line for use with the 15"

set

- - -

- - -

- - -

- - -

- - -

1

- - -

- 1

Cut on this line for use with the 12" set

- 🕀

- 🕀 ·

FOLD

- - -

- - -

FOLD

For more information about installing Blum products, please visit blum.com or call 1-800-438-6788 for customer service LIT.MOV5502.09.18 © 2018 Blum, Inc. Printed in USA

- - -

- 🕀 –