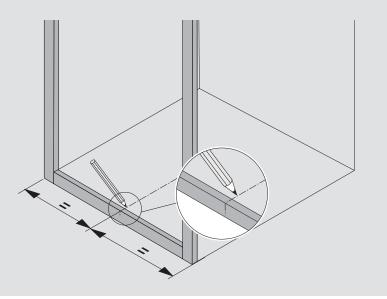

Drawers **must** have **6** holes drilled in the back panel to accept the hooks on the MOVENTO runners. Drawers must also be notched in the back, flush with the drawer sides and drawer bottom.

**NOTE:** Detailed drawings for recommended drawer construction are available at blum.com