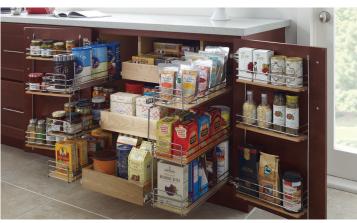

### Storage Solutions

Wall Lazy Susan

2-Drawer Base with Roll-out and Peg Drawer Organizer

Wall Easy Reach Corner

Wall Pull-out Pantry

Wood Tiered Cutlery Divider Drawer

# Storage Solutions

Cooking Utensil Divider

Pull-out Spice Rack

Component Drawers

# Storage Solutions

Wall Message Center

Pull-out Utensil Organizer

Super Base Pantry