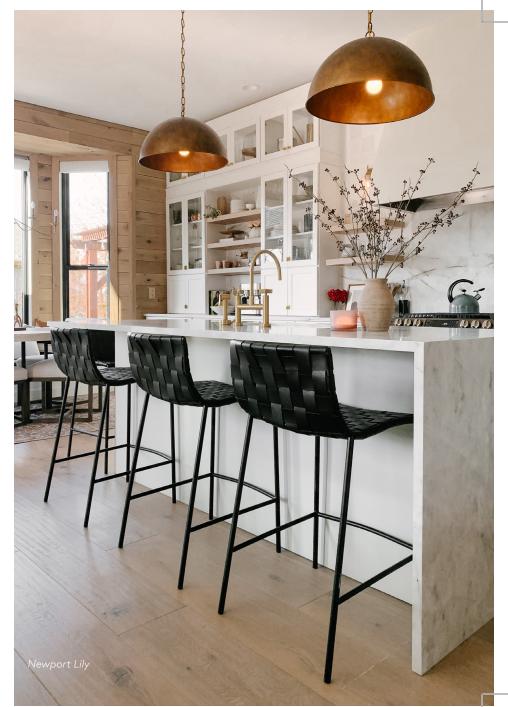

#### Styles and Colors

**Jensen** Shown in Chai with slab drawer front

**Lenox** Shown in Fog with slab drawer front

**Newport** Shown in Indigo with 5-piece drawer front

**Newport** Shown in Lily with slab drawer front