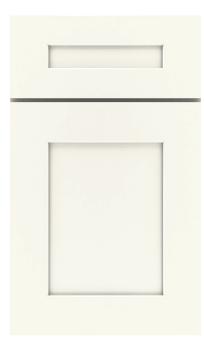

#### Styles and Colors

**Jensen** Shown in Chai with slab drawer front

**Lenox** Shown in Fog with slab drawer front

**Newport** Shown in Indigo with 5-piece drawer front

**Newport** Shown in Lily with slab drawer front