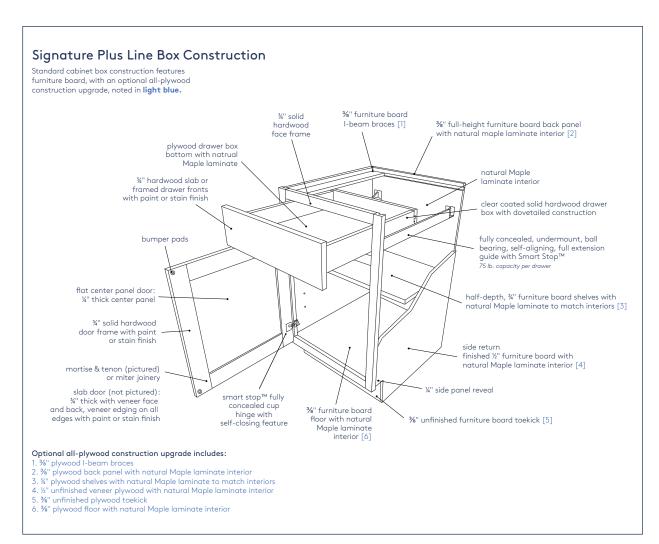

#### Hardwood Finishes

Our hardwood has a smooth texture and even grain patterns. Hardwood can vary from creamy white to light pink or reddish brown. It will amber as it ages. Characteristics may include fine brown lines, wavy or curly graining, bird's eye dots and mineral streaks.

Natural Hardwood Stain

Harvest Hardwood Stain

Fossil Hardwood Stain

Timber Hardwood Stain

Chai Hardwood Stain

Stout Hardwood Stain

Swatch wood grain patterns have been reduced for effect. For full scale, CliqStudios recommends viewing a sample in the selected style and color prior to finalizing your cabinet order. See your designer for details.