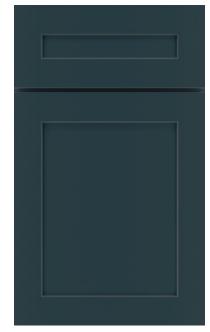

#### Styles and Colors

**Jensen** Shown in Chai with slab drawer front

**Lenox** Shown in Fog with slab drawer front

**Newport** Shown in Indigo with 5-piece drawer front

**Newport** Shown in Lily with slab drawer front