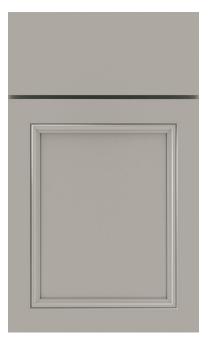

#### Styles and Colors

**Fairfield** Shown in Chai with 5-piece drawer front

**Fairfield** Shown in Mist with slab drawer front

**Kirby** Shown in Lily with 5-piece drawer front

Winfield Shown in Slate with 5-piece drawer font