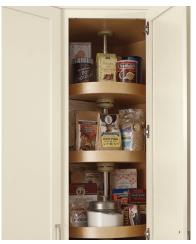

### Storage Solutions

Wall Lazy Susan

2-Drawer Base with Roll-out and Peg Drawer Organizer

Wall Easy Reach Corner

Wall Pull-out Pantry

Wood Tiered Cutlery Divider Drawer