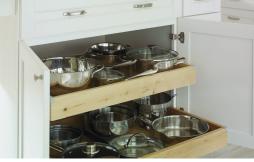

### Storage Solutions

Wall Lazy Susan

2-Drawer Base with Roll-out and Peg Drawer Organizer

Wall Easy Reach Corner

Wall Pull-out Pantry

Wood Tiered Cutlery Divider Drawer

# Storage Solutions

Cooking Utensil Divider

Pull-out Spice Rack

Component Drawers

# Storage Solutions

Wall Message Center

Pull-out Utensil Organizer

Super Base Pantry