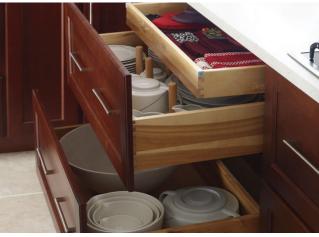

### Storage Solutions

Wall Lazy Susan

2-Drawer Base with Roll-out and Peg Drawer Organizer

Wall Easy Reach Corner

Wall Pull-out Pantry

Wood Tiered Cutlery Divider Drawer

# Storage Solutions

Cooking Utensil Divider

Pull-out Spice Rack

Component Drawers