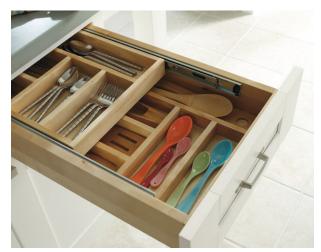

### Storage Solutions

Wall Lazy Susan

2-Drawer Base with Roll-out and Peg Drawer Organizer

Wall Easy Reach Corner

Wall Pull-out Pantry

Wood Tiered Cutlery Divider Drawer