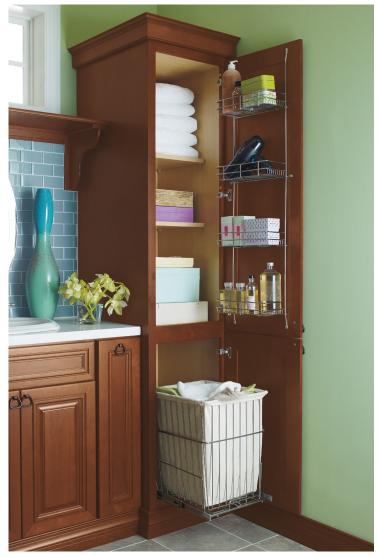

#### Beautiful Cabinetry for Home Offices, Laundry Rooms, and Bathrooms

CliqStudios offers more than just kitchen cabinetry. Furnish home offices, laundry rooms, and bathrooms with high-quality, factory-finished cabinetry that will stand the test of time. Styles range from classic shaker to decorative and contemporary. With expansive styling and storage solutions to choose from, there is something for everyone.

Invest in a home office with smart storage like filing cabinets, bookcases, built-in bench seating, and drawer storage. For a picture-perfect laundry room, add roll-out trays, protective sink base mats, and open cabinets for baskets. And for thoughtful storage in bathrooms, use make up drawers, linen closets, drawer cabinets, and matching wood-framed mirrors.

Now it's simple to transform every room in the home with creativity and style. Discover more perfect storage pieces to fit every need leaving you with an endlessly stylish and efficient home.

Linen Closet with Removable Hamper