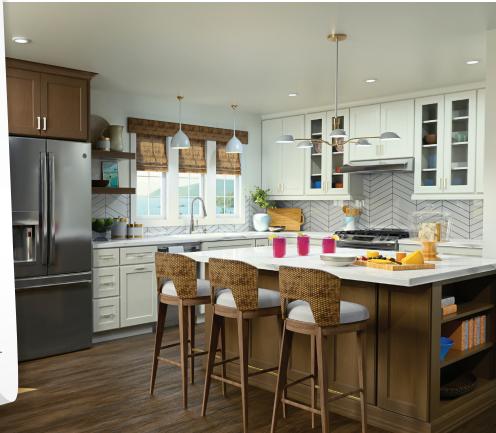

#### Beautiful Cabinetry for Home Offices, Laundry Rooms, and Bathrooms

CliqStudios offers more than just kitchen cabinetry. Furnish home offices, laundry rooms, and bathrooms with high-quality, factory-finished cabinetry that will stand the test of time. Styles range from classic shaker to decorative and contemporary. With expansive styling and storage solutions to choose from, there is something for everyone.

Invest in a home office with smart storage like filing cabinets, bookcases, built-in bench seating, and drawer storage. For a picture-perfect laundry room, add roll-out trays, protective sink base mats, and open cabinets for baskets. And for thoughtful storage in bathrooms, use make up drawers, linen closets, drawer cabinets, and matching wood-framed mirrors.