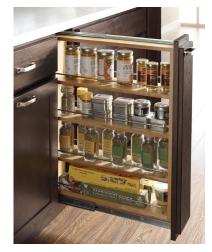

# Storage Solutions

Cooking Utensil Divider

Pull-out Spice Rack

Component Drawers