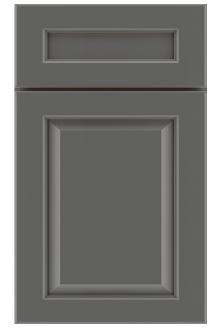

#### Styles and Colors

**Fairfield** Shown in Chai with 5-piece drawer front

**Fairfield** Shown in Mist with slab drawer front

**Kirby** Shown in Lily with 5-piece drawer front

Winfield Shown in Slate with 5-piece drawer font