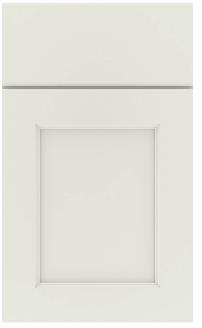

#### Styles and Colors

**Fairfield** Shown in Chai with 5-piece drawer front

**Fairfield** Shown in Mist with slab drawer front

**Kirby** Shown in Lily with 5-piece drawer front

Winfield Shown in Slate with 5-piece drawer font