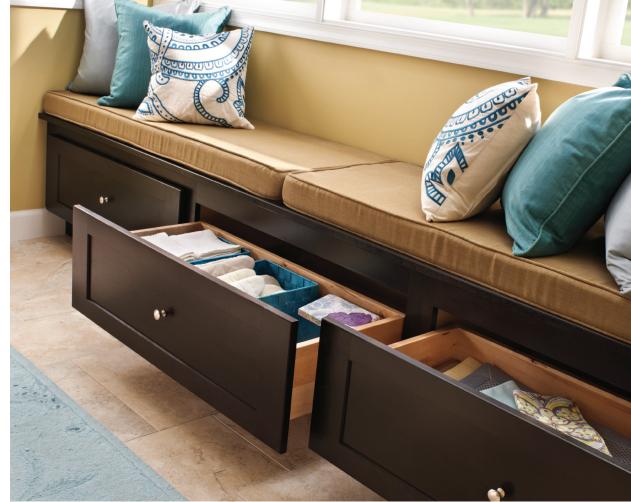

Invest in a home office with smart storage like filing cabinets, bookcases, built-in bench seating, and drawer storage. For a picture-perfect laundry room, add roll-out trays, protective sink base mats, and open cabinets for baskets. And for thoughtful storage in bathrooms, use make up drawers, linen closets, drawer cabinets, and matching wood-framed mirrors.

Now it's simple to transform every room in the home with creativity and style. Discover more perfect storage pieces to fit every need leaving you with an endlessly stylish and efficient home.

Linen Closet with Removable Hamper