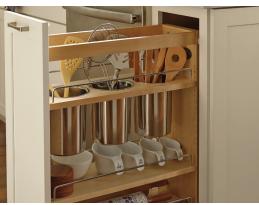

# Storage Solutions

Wall Message Center

Pull-out Utensil Organizer

Super Base Pantry