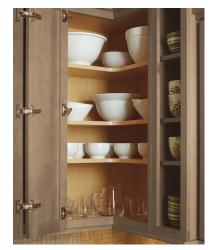

### Storage Solutions

Wall Lazy Susan

2-Drawer Base with Roll-out and Peg Drawer Organizer

Wall Easy Reach Corner

Wall Pull-out Pantry

Wood Tiered Cutlery Divider Drawer