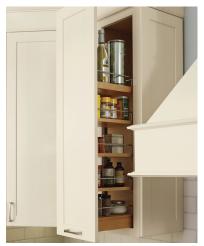

### Storage Solutions

Wall Lazy Susan

2-Drawer Base with Roll-out and Peg Drawer Organizer

Wall Easy Reach Corner

Wall Pull-out Pantry

Wood Tiered Cutlery Divider Drawer