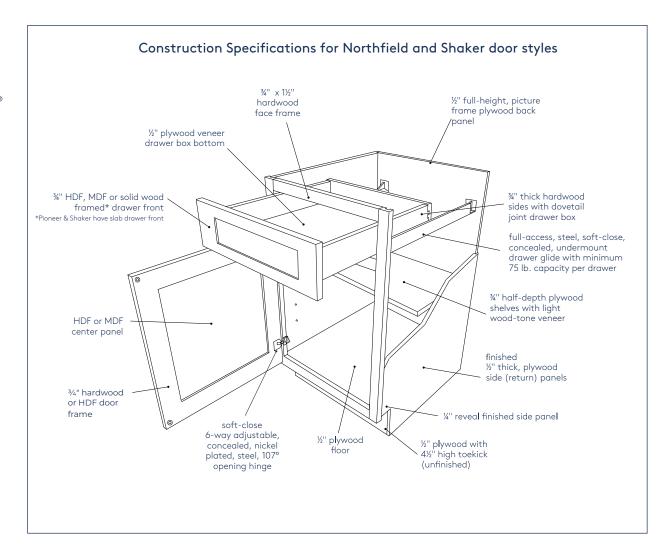

#### Canyon Silver

This shade of paint is a medium grey color that crafts a sophisticated, cool look and feel within a kitchen design.





Canyon Silver

### Framed Door Styles and Colors







#### Pinnacle Pearl

This shade of paint is a true white color that adds a refreshing, clean look and feel to a space.



#### Rainier Ivory

This paint shade is a creamy off-white color with hand applied glazing that provides a calming, stately look and feel to kitchen cabinets.



#### Rainier Sequoia

This shade is a warm-toned, caramel brown color with hand applied glazing that gives a cozy, inviting look and feel.



Rainier Sequoia

# CLIQ STUDIOS°

- Ready-to-Assemble
- Easy-to-Use Financing
- Price Match
  Guarantee
- 5-Year Warranty

**Shop Online Now!** 

888-350-1242 cliqstudios.com









## CLIQ STUDIOS°

- Ready-to-Assemble
- Easy-to-Use Financing
- Price Match Guarantee
- 5-Year Warranty

**Shop Online Now!** 

888-350-1242 cliqstudios.com









# CLIQ STUDIOS°

- Ready-to-Assemble Frameless Cabinetry
- Easy-to-Use Financing
- Price Match Guarantee
- 5-Year Warranty

**Shop Online Now!** 

888-350-1242 cliqstudios.com