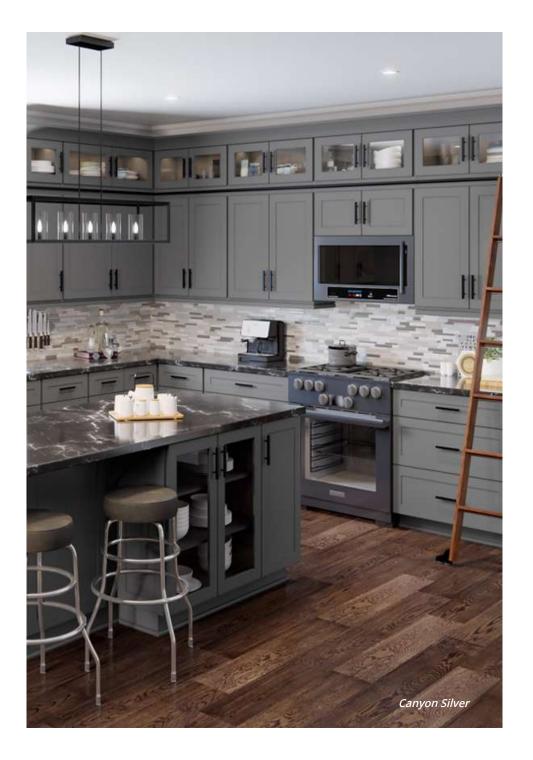

#### Canyon Silver

This shade of paint is a medium grey color that crafts a sophisticated, cool look and feel within a kitchen design.

Canyon Silver