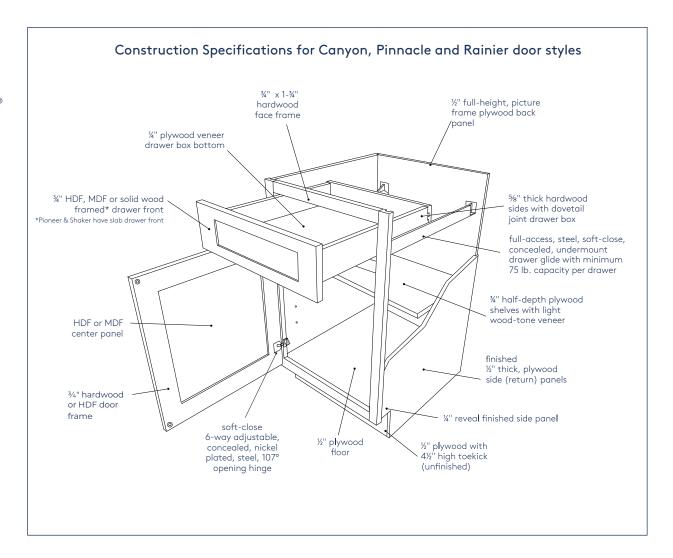

### Framed Door Styles and Colors

Canyon Pearl

This shade of paint is a true white color that adds a refreshing, clean look and feel to a space.

Canyon Ivory

This shade of paint is a soft white color that adds a refreshing, clean look and feel to a space.

Canyon Oyster

This shade is a lustrous, pale grey color that creates an elegant, airy look and feel.

Canyon Ash

This shade is a dark grey color that adds a beautiful contrast and refinement to a space.

### Framed Door Styles and Colors

Available Ready-to-Assemble and Quick Shipping

#### Canyon Silver

This shade of paint is a medium grey color that crafts a sophisticated, cool look and feel within a kitchen design.

Canyon Silver

### Framed Door Styles and Colors

#### Pinnacle Pearl

This shade of paint is a true white color that adds a refreshing, clean look and feel to a space.

#### Rainier Ivory

This paint shade is a creamy off-white color with hand applied glazing that provides a calming, stately look and feel to kitchen cabinets.

#### Rainier Sequoia

This shade is a warm-toned, caramel brown color with hand applied glazing that gives a cozy, inviting look and feel.

Rainier Sequoia