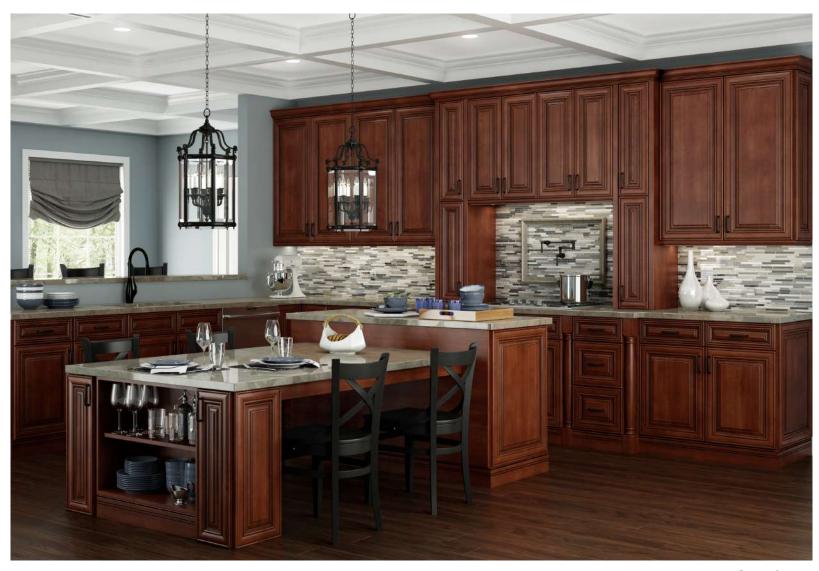

#### Rainier Sequoia

This shade is a warm-toned, caramel brown color with hand applied glazing that gives a cozy, inviting look and feel.

Rainier Sequoia