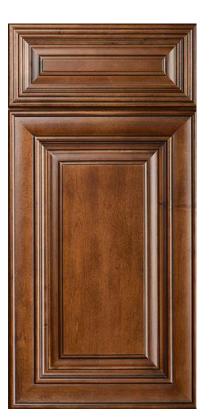

#### Rainier Sequoia

This shade is a warm-toned, caramel brown color with hand applied glazing that gives a cozy, inviting look and feel.

Rainier Sequoia