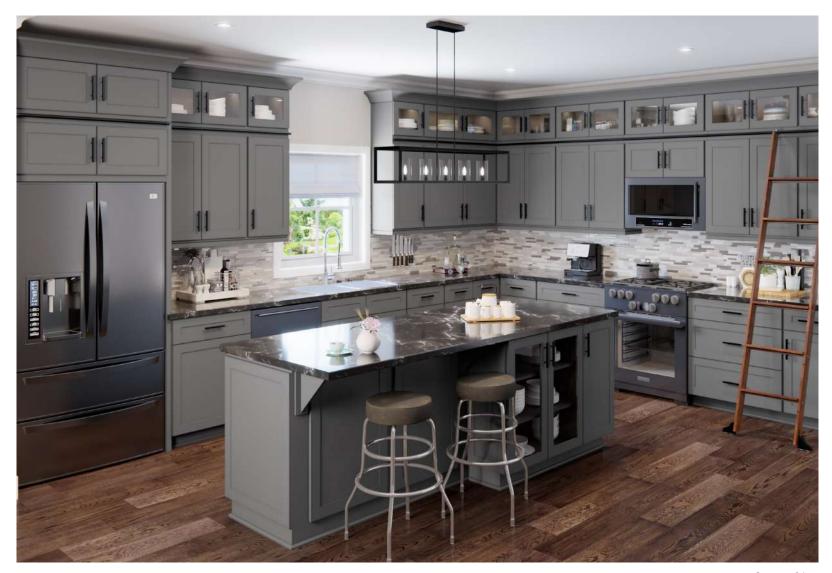

#### Canyon Silver

This shade of paint is a medium grey color that crafts a sophisticated, cool look and feel within a kitchen design.

Canyon Silver