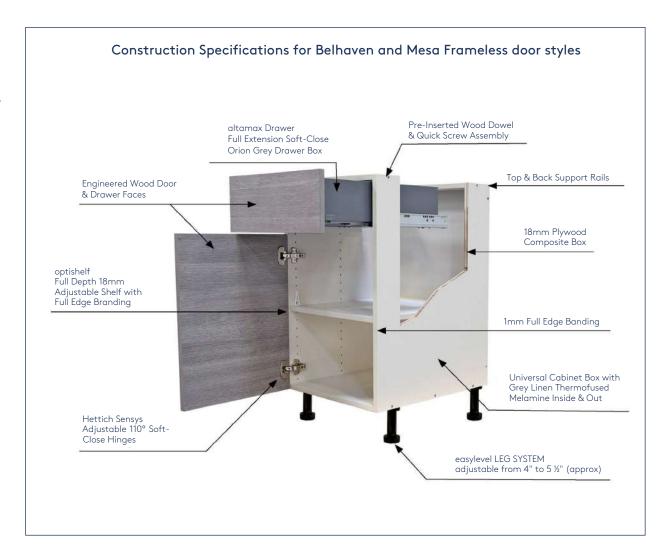

### Frameless Door Styles and Colors

#### Belhaven Luster

This paint is a super glossy white shade that transforms a space into a modern oasis.

Mesa Pearl

This is a light, almost white shade of wood that instantly elevates a kitchen.

Mesa Ash

This is a pale grey shade of wood that adds a cool, contemporary look and feel.

#### Mesa Dusk

This is a deep, dark shade of brown wood that infuses a space with a mature, chic look and feel.

Belhaven Luster