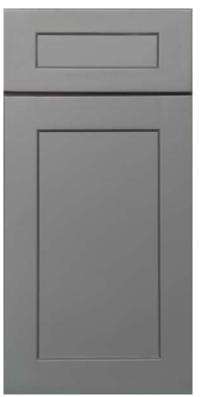

#### Canyon Silver

This shade of paint is a medium grey color that crafts a sophisticated, cool look and feel within a kitchen design.

Canyon Silver