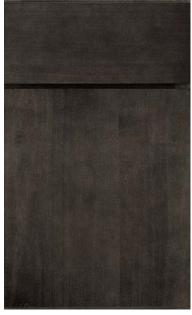

#### Brentwood

Shown in Maple Gale with slab drawer front; optional 5-piece drawer front available.

| 12    | -      | 200 |  |  |
|-------|--------|-----|--|--|
| Maple | Cherry | Oak |  |  |

All door styles are available in select paint and stain finishes (Pg. 6-9). See your designer for more color selections.