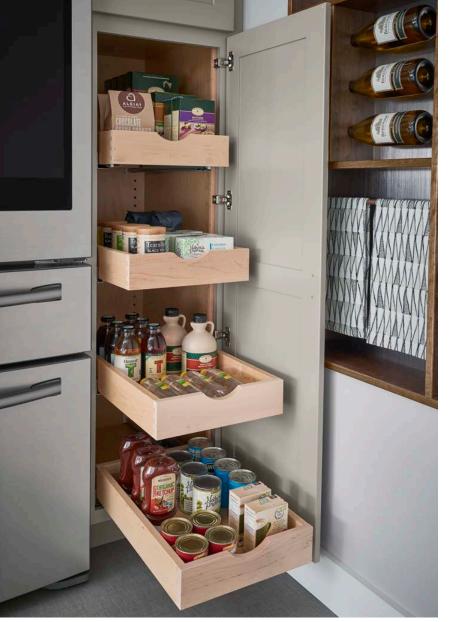

Castle Rock Sheer

Seagrass Sheer

Islander Sheer

Sheer

Tall Pantry with Roll-Out Trays

## Storage Solutions

Knife Block Drawer Insert

Drawer Organizer

Pull-Out Storage Cabinet