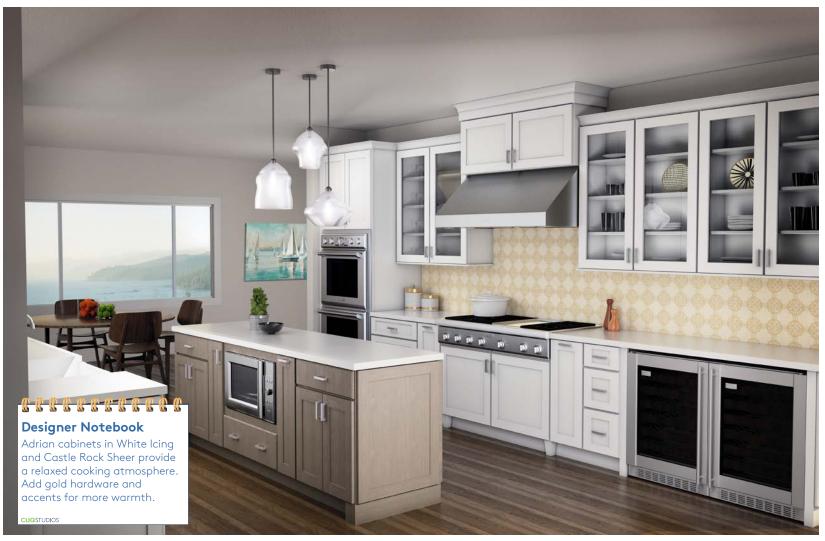

y recommend CliqStudios for your next project." - Peter

## **CLIQ**STUDIOS®



Welcome to CliqStudios.

Our design team will bring your ideas to life. You'll receive so much more than cabinets when you work with CliqStudios. You can be confident you are getting the best selection, best design, and best

price. Our customers tell us everyday how much they appreciate CliqStudios' simple, direct process and design expertise. Design expertise means you'll get fresh ideas, smart solutions that meet your budget, and just the right options to make a project pictureperfect.

You'll receive detailed floor plans, photo-quality renderings and 3D lifelike walk-throughs. You'll truly see what your new kitchen will look like

before you order. Thank you for inviting us to be a part of your project.





Adrian Maple White Icing and Castle Rock Sheer

## Styles and Wood Species



#### Adrian

Shown in Cherry Peppercorn with slab drawer front; optional 5-piece drawer front available.





#### Brady

Shown in Maple White Icing with slab drawer front; optional 5-piece drawer front available.





#### Brady

Shown in Maple Eagle Rock with slab drawer front; optional 5-piece drawer front available.





#### Brentwood

Shown in Maple Gale with slab drawer front; optional 5-piece drawer front available.

| 12    | -      | 200 |  |  |
|-------|--------|-----|--|--|
| Maple | Cherry | Oak |  |  |

All door styles are available in select paint and stain finishes (Pg. 6-9). See your designer for more color selections.

## **Styles and Wood Species**



#### Harrison

Shown in Harrison Cherry P