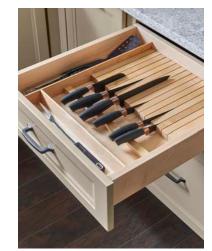

## Storage Solutions

Knife Block Drawer Insert

Drawer Organizer

Pull-Out Storage Cabinet