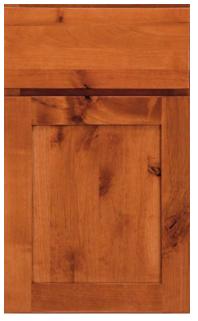

#### Harrison

Shown in Harrison Cherry Pecan with slab drawer front; optional 5-piece drawer front available.