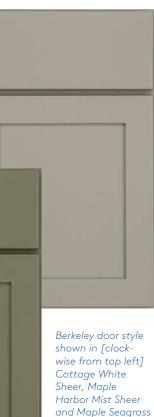

## **Coastal Collection**

Reflect the sand and sea with calming Coastal Collection colors. This nature-inspired palette will add warmth and texture to your space with sheer finishes.

Swatch wood grain patterns have been reduced for effect. For full scale, CliqStudios recommends viewing a sample in the selected style and color prior to finalizing your cabinet order. See your designer for details.

Castle Rock Sheer

Seagrass Sheer

Islander Sheer

Sheer

Tall Pantry with Roll-Out Trays