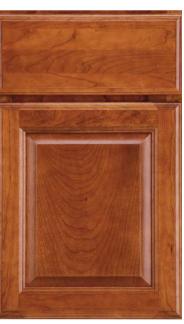

#### Adrian

Shown in Cherry Peppercorn with slab drawer front; optional 5-piece drawer front available.