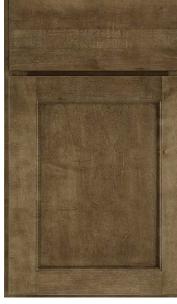

#### Brady

Shown in Maple White Icing with slab drawer front; optional 5-piece drawer front available.

#### Brady

Shown in Maple Eagle Rock with slab drawer front; optional 5-piece drawer front available.