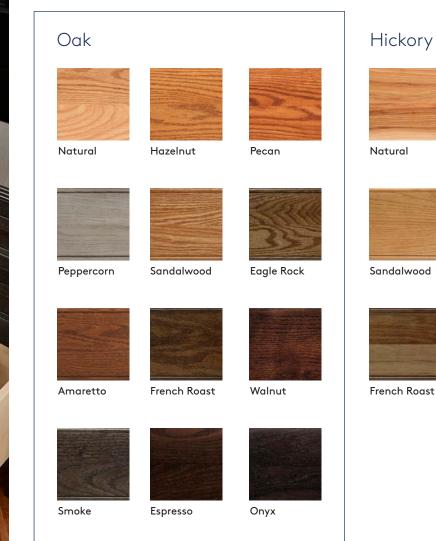

## Wood Finish Collection

Our hardwood has a smooth texture and even grain patterns. Hardwood can vary from creamy white to light pink or reddish brown. It will amber as it ages. Characteristics may include fine brown lines, wavy or curly graining, bird's eye dots and mineral streaks.

| Maple      |            |              |            | Cherry                                                                                                                                         |            |                                  |                             |
|------------|------------|--------------|------------|------------------------------------------------------------------------------------------------------------------------------------------------|------------|----------------------------------|-----------------------------|
| Natural    | Sandalwood | Hazelnut     | Chestnut   | Natural                                                                                                                                        | Pecan      | Peppercorn                       | Sandalwood                  |
| Eagle Rock | Amaretto   | French Roast | Gingersnap | Chestnut                                                                                                                                       | Eagle Rock | Amaretto                         | French Roast                |
| Smoke      | Espresso   | Onyx         |            | Gingersnap<br>Swatch wood gr                                                                                                                   | Smoke      | Espresso<br>een reduced for effe | Onyx<br>ct. For full scale, |
|            |            |              |            | CliqStudios recommends viewing a sample in the selected style and color prior to finalizing your cabinet order. See your designer for details. |            |                                  |                             |