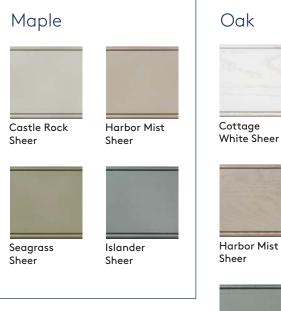

## **Coastal Collection**

Reflect the sand and sea with calming Coastal Collection colors. This nature-inspired palette will add warmth and texture to your space with sheer finishes.

Swatch wood grain patterns have been reduced for effect. For full scale, CliqStudios recommends viewing a sample in the selected style and color prior to finalizing your cabinet order. See your designer for details.

Castle Rock Sheer

Seagrass Sheer

Islander Sheer

Sheer

Tall Pantry with Roll-Out Trays