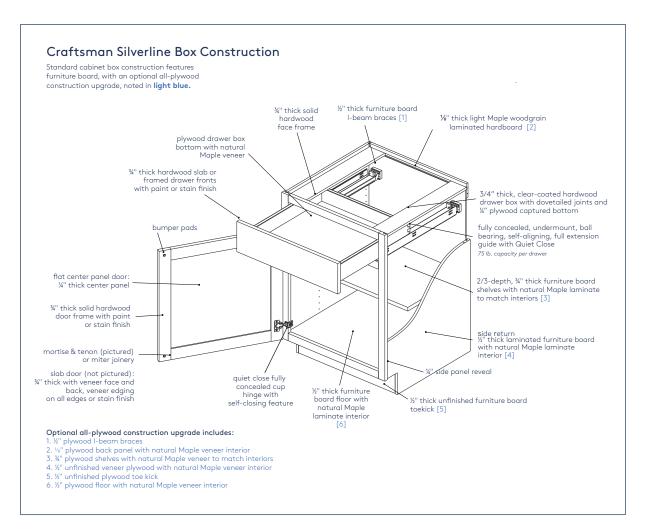

ce with sheer finishes.



Swatch wood grain patterns have been reduced for effect. For full scale, CliqStudios recommends viewing a sample in the selected style and color prior to finalizing your cabinet order. See your designer for details.





Castle Rock Sheer



Seagrass Sheer



Islander Sheer





Sheer



Tall Pantry with Roll-Out Trays

## Storage Solutions



Knife Block Drawer Insert



Drawer Organizer



Pull-Out Storage Cabinet

### Additional options available at cliqstudios.com



Harrison Maple Sandalwood and Harrison Oak Cottage White

## **CLIQ** STUDIOS<sup>®</sup>

- Personalized Design
- Made-to-Order Cabinets
- Made in USA
- Easy-to-Use Financing
- Price Match Guarantee
- Lifetime Warranty

Let's start your complimentary design today!

888-350-1242 cliqstudios.com