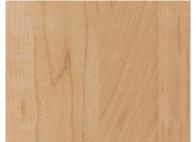

#### Hardwood Finishes

Our hardwood has a smooth texture and even grain patterns. Hardwood can vary from creamy white to light pink or reddish brown. It will amber as it ages. Characteristics may include fine brown lines, wavy or curly graining, bird's eye dots and mineral streaks.

Natural Hardwood Stain

Harvest Hardwood Stain

Fossil Hardwood Stain

Timber Hardwood Stain

Chai Hardwood Stain

Stout Hardwood Stain

Swatch wood grain patterns have been reduced for effect. For full scale, CliqStudios recommends viewing a sample in the selected style and color prior to finalizing your cabinet order. See your designer for details.