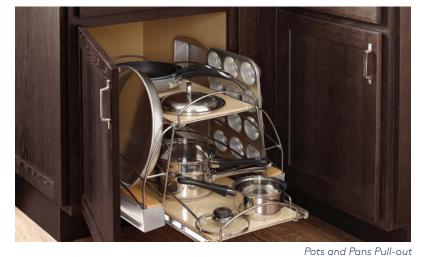

### **Storage Solutions**

Cooking Utensil Divider

Wood Tiered Cutlery Divider Drawer

2-Drawer Base with Roll-out and Peg Drawer Organizer

Component Drawers