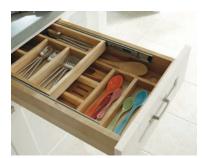

### **Storage Solutions**

Cooking Utensil Divider

Wood Tiered Cutlery Divider Drawer

2-Drawer Base with Roll-out and Peg Drawer Organizer

Component Drawers