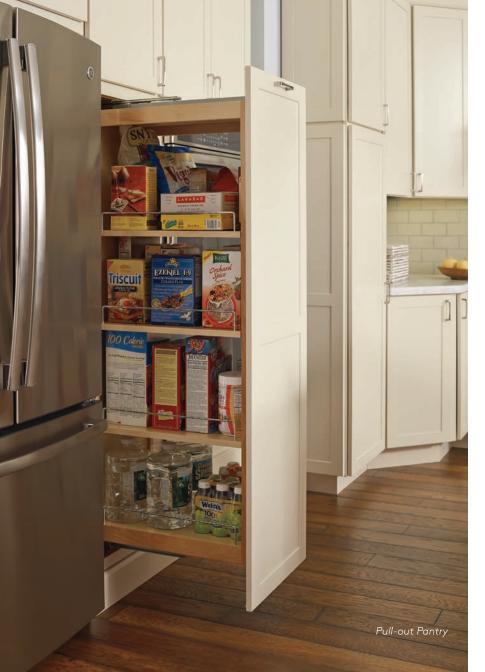

## **Storage Solutions**

Wall Pull-out Pantry

Wall Easy Reach Corner

Pull-out Spice Rack

Super Base Pantry