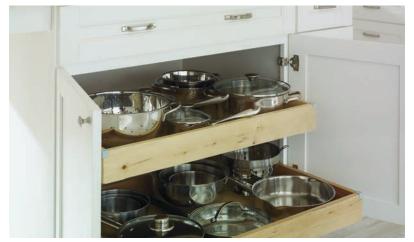

### **Storage Solutions**

Cooking Utensil Divider

Wood Tiered Cutlery Divider Drawer

2-Drawer Base with Roll-out and Peg Drawer Organizer

Component Drawers