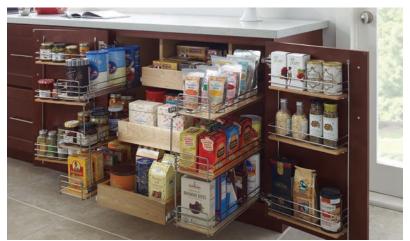

## **Storage Solutions**

Wall Pull-out Pantry

Wall Easy Reach Corner

Pull-out Spice Rack

Super Base Pantry