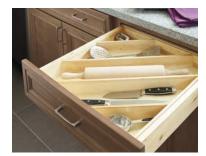

### **Storage Solutions**

Cooking Utensil Divider

Wood Tiered Cutlery Divider Drawer

2-Drawer Base with Roll-out and Peg Drawer Organizer

Component Drawers