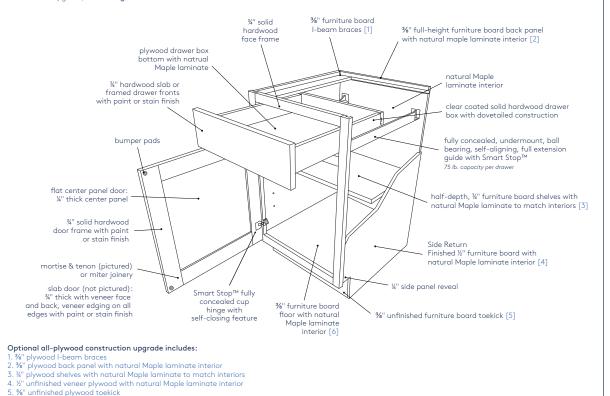

#### Signature Plus Line Box Construction

Standard cabinet box construction features furniture board, with an optional all-plywood construction upgrade, noted in **light blue**.

6. 3/8" plywood floor with natural Maple laminate interior