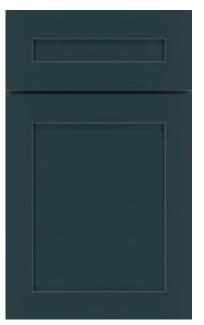

Jensen Shown in Nutmeg with slab drawer front

**Lenox** Shown in Fog with slab drawer front

**Newport** Shown in Indigo with optional 5-piece drawer front

Newport Shown in Lily with slab drawer front