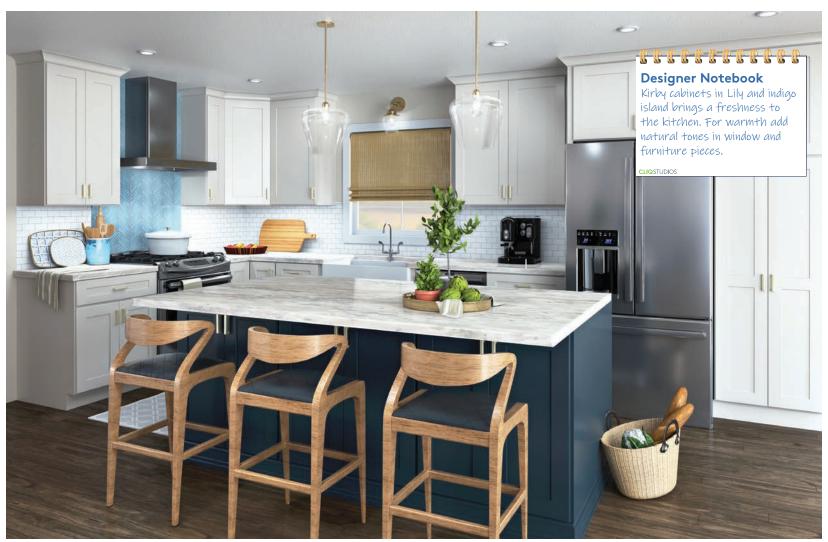

## **Storage Solutions**

Wall Message Center

Pull-out Utensil Organizer

Utility Cabinet

Kirby Lily and Indigo