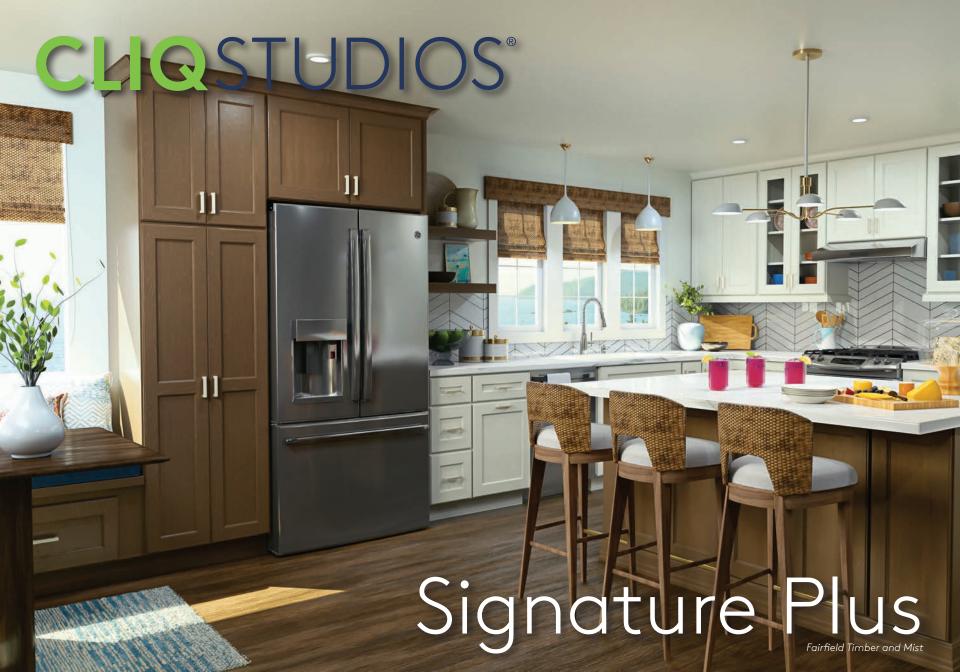

### New Styles and Colors

Fairfield Shown in Chai with optional 5-piece drawer front

Fairfield Shown in Mist with slab drawer front

**Kirby** Shown in Lily with optional 5-piece drawer front

**Kirby**Shown in Timber
with slab drawer front