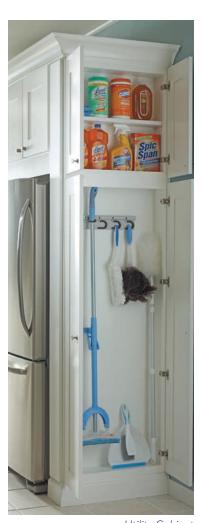

## **Storage Solutions**

Wall Message Center

Pull-out Utensil Organizer

Utility Cabinet

Kirby Lily and Indigo