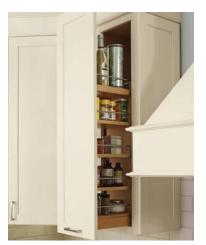

## **Storage Solutions**

Wall Pull-out Pantry

Wall Easy Reach Corner

Pull-out Spice Rack

Super Base Pantry