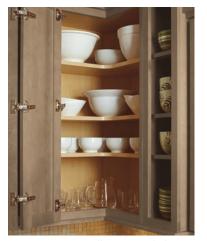

## **Storage Solutions**

Wall Pull-out Pantry

Wall Easy Reach Corner

Pull-out Spice Rack

Super Base Pantry