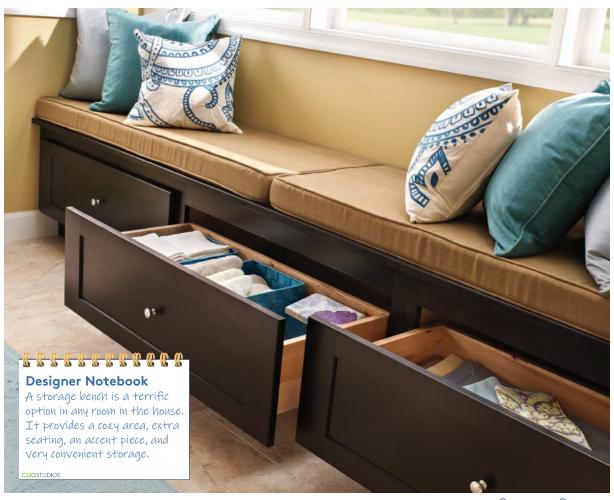

graining, bird's eye dots and mineral streaks.



Natural Hardwood Stain



Harvest Hardwood Stain





Fossil Hardwood Stain



Timber Hardwood Stain



Chai Hardwood Stain



Stout Hardwood Stain

Swatch wood grain patterns have been reduced for effect. For full scale, CliqStudios recommends viewing a sample in the selected style and color prior to finalizing your cabinet order. See your designer for details.



#### **Paint Finishes**



**Lily** Paint



Silk Paint



Mist Paint



Fog Paint





**Indigo** Paint

## **Storage Solutions**







Wall Pull-out Pantry



Wall Easy Reach Corner



Pull-out Spice Rack







Super Base Pantry

### **Storage Solutions**



Cooking Utensil Divider



Wood Tiered Cutlery Divider Drawer



2-Drawer Base with Roll-out and Peg Drawer Organizer



Component Drawers

## **Storage Solutions**



Wall Message Center



Pull-out Utensil Organizer





Utility Cabinet



Kirby Lily and Indigo

# CLIQ STUDIOS°

- Personalized Design
- Made-to-Order Cabinets
- Made in USA
- Easy-to-use Financing
- Price Match Guarantee
- Lifetime Warranty

Let's start your free design today

**888-350-1242** www.cliqstudios.com

#### Signature Plus Line Box Construction

Standard cabinet box construction features furniture board, with an optional all-plywood construction upgrade, noted in **light blue**.





6. 3/8" plywood floor with natural Maple laminate interior