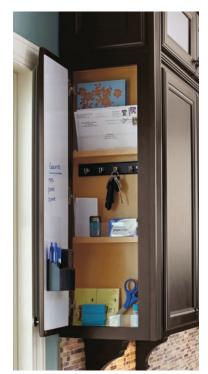

## **Storage Solutions**

Wall Message Center

Pull-out Utensil Organizer

Utility Cabinet

Kirby Lily and Indigo