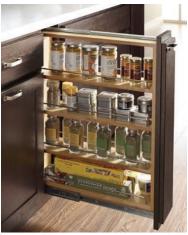

## **Storage Solutions**

Wall Pull-out Pantry

Wall Easy Reach Corner

Pull-out Spice Rack

Super Base Pantry