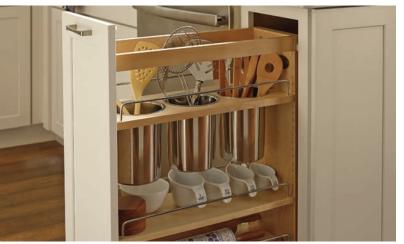

## **Storage Solutions**

Wall Message Center

Pull-out Utensil Organizer

Utility Cabinet

Kirby Lily and Indigo