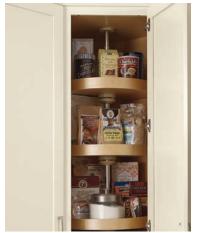

## **Storage Solutions**

Wall Pull-out Pantry

Wall Easy Reach Corner

Pull-out Spice Rack

Super Base Pantry