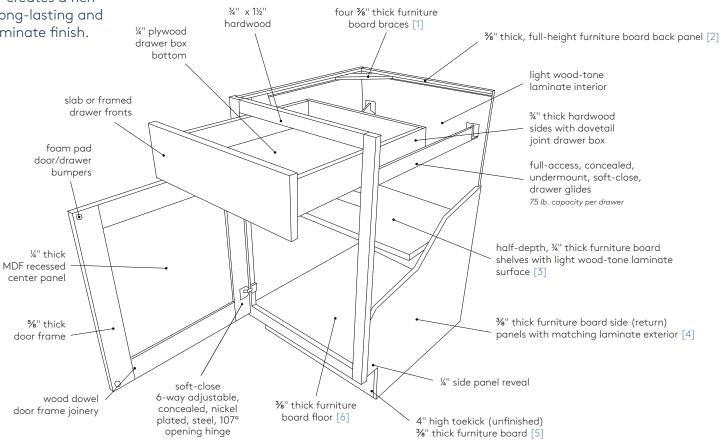

## Our value construction to meet anyone's budget

CliqStudios' Classic line combines beauty and affordability in our most popular styles and neutral finishes. EverEdge™ creates a rich color in an easy-to-clean, long-lasting and environmentally-friendly laminate finish.

## Optional all-plywood construction upgrade includes:

- 1. Two plywood stretcher rails or braces (in certain applications, plywood may be substituted with furniture board braces)
- 2. 3/8" thick plywood
- 3. Half depth, ¾" thick plywood shelves
- 4. %" thick plywood with matching laminate exterior
- 5. %" thick plywood
- 6. 3/8" thick plywood floor