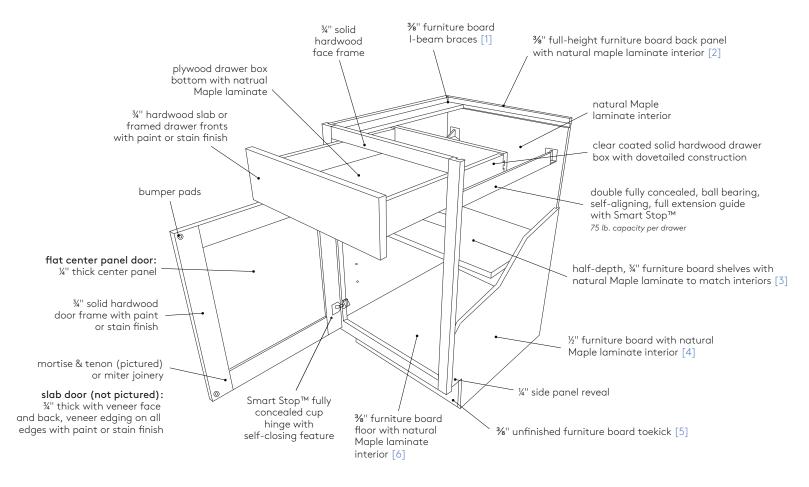

# **CLIQ**STUDIOS°

### **SIGNATURE PLUS LINE AT A GLANCE**

Optional all-plywood construction upgrade includes:

- 1. 3/8" plywood I-beam braces
- 2. 3/8" plywood back panel with natural Maple laminate interior
- 3. ¾" plywood shelves with natural Maple laminate to match interiors
- 4. ½" unfinished veneer plywood with natural Maple laminate interior
- 5. %" unfinished plywood toekick
- 6. 3/8" plywood floor with natural Maple laminate interior