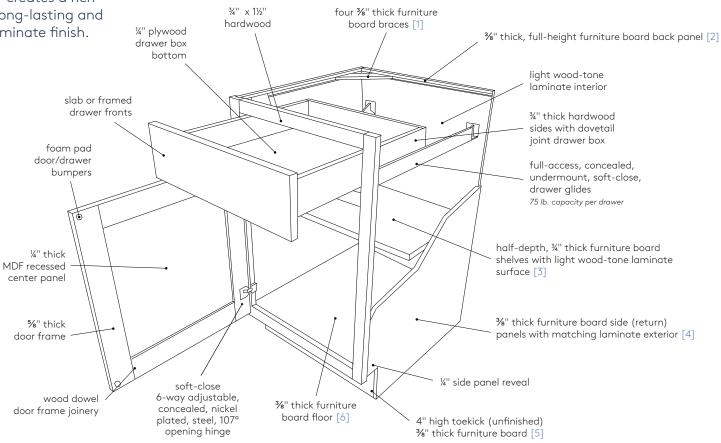

## **CLIQ**STUDIOS°

#### **CLASSIC LINE** AT A GLANCE

#### Our value construction to meet anyone's budget

CliqStudios' Classic line combines beauty and affordability in our most popular styles and neutral finishes. EverEdge™ creates a rich color in an easy-to-clean, long-lasting and environmentally-friendly laminate finish.

#### Optional all-plywood construction upgrade includes:

- 1. Two plywood stretcher rails or braces (in certain applications, plywood may be substituted with furniture board braces)
- 2. 3/8" thick plywood
- 3. Half depth, ¾" thick plywood shelves
- 4. %" thick plywood with matching laminate exterior
- 5. %" thick plywood
- 6. 3/8" thick plywood floor