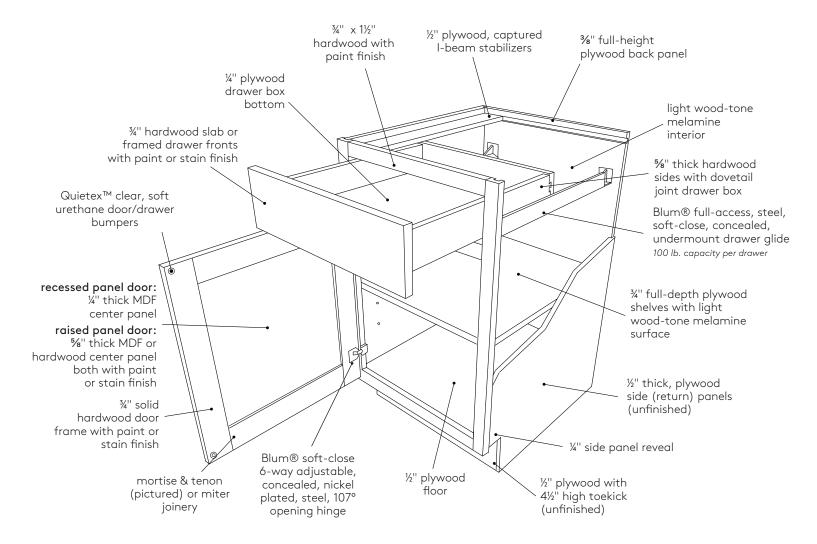

# **CLIQ**STUDIOS°

### **SIGNATURE LINE AT A GLANCE**

Our most popular line with all-plywood construction

CliqStudios' Signature line is flexible and customizable. The furniture-quality paints are hand-applied, creating a smooth, lustrous finish.